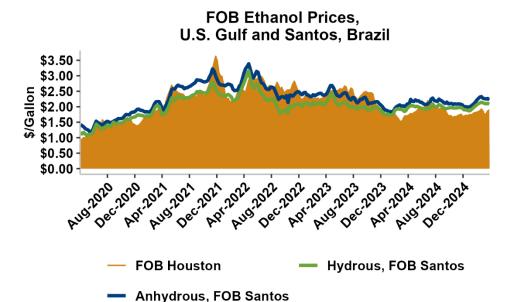

FOB Houston ethanol prices finished last week 5.2 percent higher but are down 0.9 percent through Tuesday's trading from Friday's close. FOB Houston ethanol prices are quoted at 49.93 cents/liter (189 cents/gallon). FOB Santos, Brazil anhydrous ethanol prices were higher last week; they are down in early week trading, falling 2 percent to 58.68 cents/liter (222.13 cents/gallon) through Tuesday's close.

The FOB Gulf-Santos, Brazil ethanol spread has narrowed from last week's close through Tuesday's trading and is currently at -8.75 cents/liter (-33.13 cents/gallon).

MTBE prices fell 1.6 percent last week but reversed course in early week trading to gain 5.8 percent from Friday's close through Tuesday's trading. MTBE's premium to FOB Houston ethanol has increased from last week's report and stands at 7.1 cents/liter (26.89 cents/gallon).