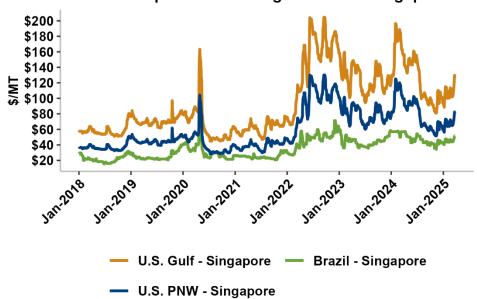

are down 1 percent from last week.

## Rolling 52-Week Ethanol and Gasoline Prices, FOB Houston



Source: World Perspecitves, Inc.

#### Rolling 52-Week FOB Houston - FOB Santos, Brazil Ethanol Price Spread



### Daily Weighted Average BTX and Ethanol Prices, FOB U.S. Gulf



Source: World Perspecitves, Inc.

#### Ethanol as % of Gasoline, FOB U.S. Gulf Prices







## Seasonal Trends in Brazil's Anhydrous - Hydrous Ethanol Spread



Source: World Perspecitves, Inc.

#### **FOB Gasoline and Ethanol Prices**



### U.S. Benzene, Toluene, and Xylene Prices and Estimated BTX Value



Source: World Perspecitves, Inc.





#### Seasonal Trends in U.S. Gulf - Santos, Brazil Ethanol FOB Price Spreads



Source: World Perspecitves, Inc.

#### **Clean Liquid Tanker Freight Rates to Singapore**



### 



#### **Estimated C&F Prices for Ethanol Delivered to India**







#### **Tariff Rates**

| HS Codes   |                                                                                                                      |  |  |  |
|------------|----------------------------------------------------------------------------------------------------------------------|--|--|--|
| HS Code    | Description                                                                                                          |  |  |  |
| 2207106010 | Ethyl alcohol, <i>undenatured</i> , of an alcoholic strength by volume of 80 percent or higher, <i>for fuel use.</i> |  |  |  |
| 2207200010 | Ethyl alcohol and other spirits, <i>denatured</i> , of any strength, <i>for fuel use.</i>