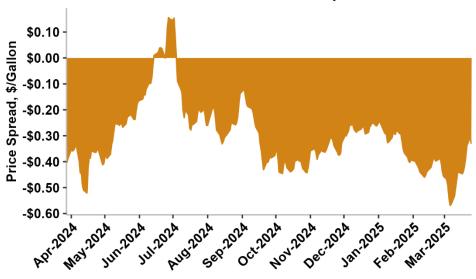

#### Rolling 52-Week FOB Houston - FOB Santos, Brazil Ethanol Price Spread

The FOB Gulf-Santos, Brazil ethanol spread has narrowed from last week's close through Tuesday's trading and is currently at -8.75 cents/liter (-33.13 cents/gallon).

MTBE prices fell 1.6 percent last week but reversed course in early week trading to gain 5.8 percent from Friday's close through Tuesday's trading. MTBE's premium to FOB Houston ethanol has increased from last week's report and stands at 7.1 cents/liter (26.89 cents/gallon).