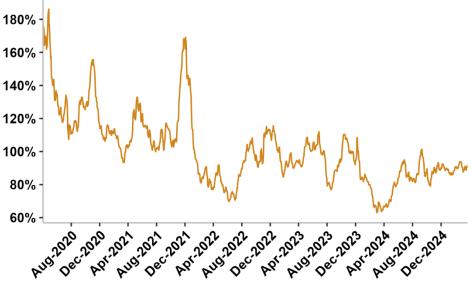

are up 1.5 percent this week and are up 8.5 percent from this same week in 2024. Values for PNW ethanol to Southeast Asia average \$739.3/MT this week, down 1.8 percent from the prior week but up 5.8 percent year-over-year. That compares to U.S. Gulf to Southeast Asia C&F prices that average \$746.08/MT and are up 1.3 percent from last week and are up 6.6 percent year-over-year. C&F prices for Brazilian ethanol to Southeast Asia are down 1 percent from last week.

## Rolling 52-Week Ethanol and Gasoline Prices, FOB Houston



Source: World Perspecitves, Inc.

#### Rolling 52-Week FOB Houston - FOB Santos, Brazil Ethanol Price Spread



### Daily Weighted Average BTX and Ethanol Prices, FOB U.S. Gulf



Source: World Perspecitves, Inc.

#### Ethanol as % of Gasoline, FOB U.S. Gulf Prices







## Seasonal Trends in Brazil's Anhydrous - Hydrous Ethanol Spread



Source: World Perspecitves, Inc.

#### **FOB Gasoline and Ethanol Prices**



### U.S. Benzene, Toluene, and Xylene Prices and Estimated BTX Value



Source: World Perspecitves, Inc.





#### Seasonal Trends in U.S. Gulf - Santos, Brazil Ethanol FOB Price Spreads



Source: World Perspecitves, Inc.

#### **Clean Liquid Tanker Freight Rates to Singapore**



### 



#### **Estimated C&F Prices for Ethanol Delivered to India**







#### **Tariff Rates**

| HS Codes   |                                                                                                                      |  |  |  |
|------------|------------------------------------------------------------------------------------------------------------