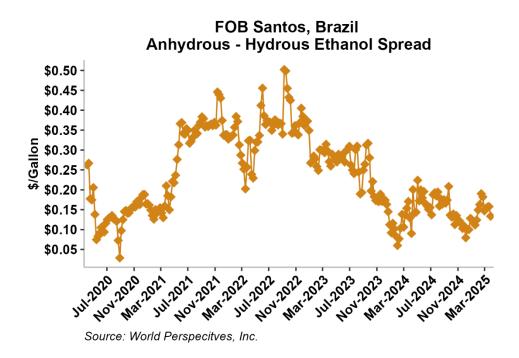

The FOB Gulf-Santos, Brazil ethanol spread has narrowed from last week's close through Tuesday's trading and is currently at -8.75 cents/liter (-33.13 cents/gallon).

MTBE prices fell 1.6 percent last week but reversed course in early week trading to gain 5.8 percent from Friday's close through Tuesday's trading. MTBE's premium to FOB Houston ethanol has increased from last week's report and stands at 7.1 cents/liter (26.89 cents/gallon).

## Seasonal Trends in Brazil's Anhydrous - Hydrous Ethanol Spread

Source: World Perspecitves, Inc.