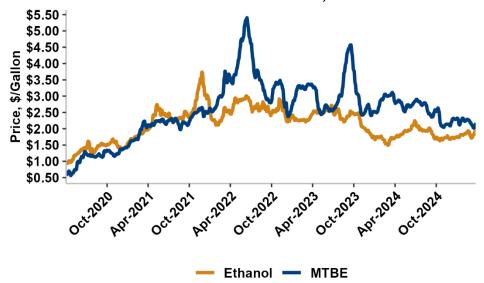

#### Seasonal Trends in U.S. Gulf - Santos, Brazil Ethanol FOB Price Spreads

Source: World Perspecitves, Inc.

The FOB Gulf-Santos, Brazil ethanol spread has narrowed from last week's close through Tuesday's trading and is currently at -8.75 cents/liter (-33.13 cents/gallon).

MTBE prices fell 1.6 percent last week but reversed course in early week trading to gain 5.8 percent from Friday's close through Tuesday's trading. MTBE's premium to FOB Houston ethanol has increased from last week's report and stands at 7.1 cents/liter (26.89 cents/gallon).