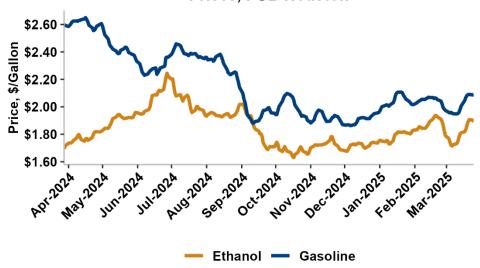

## Rolling 52-Week Ethanol and Gasoline Prices, FOB Houston

Source: World Perspecitves, Inc.

**Market Outlook**: U.S. ethanol prices ended last week 4.7 percent higher but pared those gains in early week trading and fell 3.3 percent through Tuesday's close. Midwest wholesale rack ethanol prices were higher to end last week but were down 0.3 percent through Tuesday's market close to their last quote of 50.67 cents/liter (191.8 cents/gallon).

FOB Houston ethanol prices finished last week 5.2 percent higher but are down 0.9 percent through Tuesday's trading from Friday's close. FOB Houston ethanol prices are quoted at 49.93 cents/liter (189 cents/gallon). FOB Santos, Brazil anhydrous ethanol prices were higher last week; they are down in early week trading, falling 2 percent to 58.68 cents/liter (222.13 cents/gallon) through Tuesday's close.

Gasoline and petroleum products were higher last week but strengthened in early week trade. RBOB futures are up 1.2 percent to start the week while 84 octane RBOB (Houston) and 87 octane CBOB (U.S. Gulf) gasoline prices are up 0.5 and down 0.2 percent, respectively. WTI futures are 1.9 percent higher at \$69.59/barrel while Brent futures are up 1.9 percent to \$72.99/barrel, from Friday through Tuesday's close.