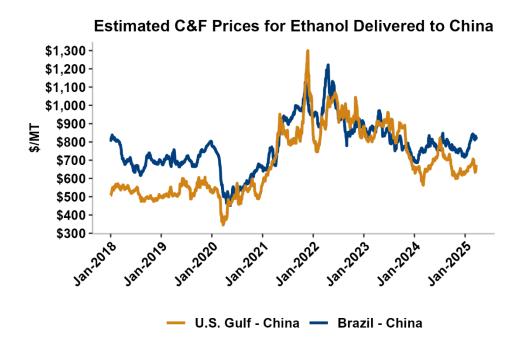

On a cost-and-freight (C&F) basis, offers are mostly higher this week as higher freight rates offset lower FOB offers for ethanol. Prices for ethanol C&F to Central America from the U.S. Gulf are up 1.5 percent this week and are up 8.5 percent from this same week in 2024. Values for PNW ethanol to Southeast Asia average \$739.3/MT this week, down 1.8 percent from the prior week but up 5.8 percent year-over-year. That compares to U.S. Gulf to Southeast Asia C&F prices that average \$746.08/MT and are up 1.3 percent from last week and are up 6.6 percent year-over-year. C&F prices for Brazilian ethanol to Southeast Asia are down 1 percent from last week.