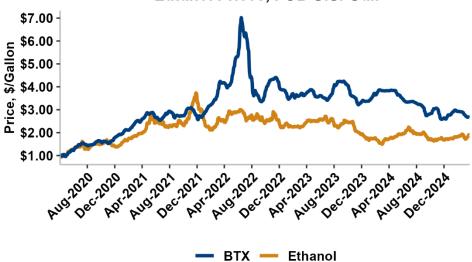

### Daily Weighted Average BTX and Ethanol Prices, FOB U.S. Gulf

Source: World Perspecitves, Inc.

BTX component prices were mixed last week but were steady/lower through Tuesday's market close: Benzene was down 1.7 percent while Toluene was up 0.1 percent, and Xylene was up 0.3 percent. The estimated weighted average aromatic price is currently 70.82 cents/liter (268.09 cents/gallon), down from last Friday's close. The BTX-Houston ethanol spread widened last week, and the weighted average BTX price is 20.89 cents/liter (79.09 cents/gallon) higher than the FOB Houston ethanol price.