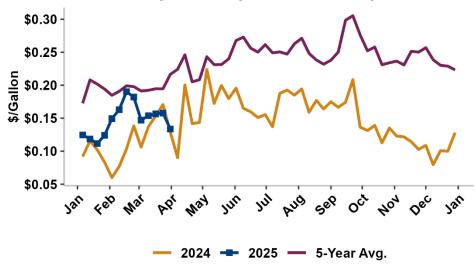

## Seasonal Trends in Brazil's Anhydrous - Hydrous Ethanol Spread

Source: World Perspecitves, Inc.