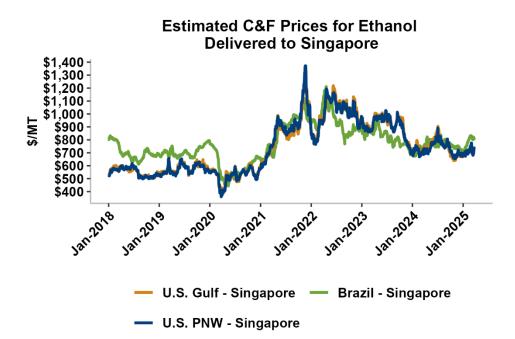

On a cost-and-freight (C&F) basis, offers are mostly higher this week as higher freight rates offset lower FOB offers for ethanol. Prices for ethanol C&F to Central America from the U.S. Gulf are up 1.5 percent this week and are up 8.5 percent from this same week in 2024. Values for PNW ethanol to Southeast Asia average \$739.3/MT this week, down 1.8 percent from the prior week but up 5.8 percent year-over-year. That compares to U.S. Gulf to Southeast Asia C&F prices that average \$746.08/MT and are up 1.3 percent from last week and are up 6.6 percent year-over-year. C&F prices for Brazilian ethanol to Southeast Asia are down 1 percent from last week.