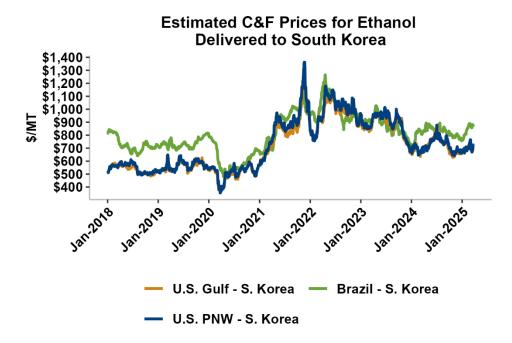

| FOB and Estimated CNF Ethanol Prices, \$/MT |               |                      |                  |                 |                 |
|---------------------------------------------|---------------|----------------------|------------------|-----------------|-----------------|
| Product                                     | Current price | Prior week average   | Previous<br>year | W/W %<br>Change | Y/Y %<br>Change |
| FOB Prices                                  |               |                      |                  |                 |                 |
| Ethanol, FOB U.S. Gulf                      | \$638.51      | \$629.12             | \$577.31         | 1.5%            | 10.6%           |
| Ethanol, FOB PNW                            | \$658.78      | \$672.30             | \$606.42         | -2.0%           | 8.6%            |
| Ethanol, FOB Brazil                         | \$704.87      | \$712.29             | \$634.13         | -1.0%           | 11.2%           |
| Estimated CNF Prices                        |               |                      |                  |                 |                 |
| U.S. Gulf - EC Mexico                       | \$654.07      | \$644.05             | \$593.76         | 1.6%            | 10.2%           |
| U.S. Gulf - Brazil                          | \$684.59      | \$675.51             | \$627.51         | 1.3%            | 9.1%            |
| U.S. Gulf - Peru                            | \$696.30      | \$686.27             | \$647.05         | 1.5%            | 7.6%            |
| U.S. Gulf - W. Coast Cent. Am.              | \$689.38      | \$679.37             | \$639.55         | 1.5%            | 7.8%            |
| U.S. Gulf - China                           | \$698.65      | \$689.38             | \$643.98         | 1.3%            | 8.5%            |
| U.S. Gulf - Europe                          | \$674.88      | \$665.66             | \$617.63         | 1.4%            | 9.3%            |
| U.S. Gulf - South Korea                     | \$716.98      | \$707.64             | \$664.81         | 1.3%            | 7.8%            |
| U.S. Gulf - Saudi Arabia                    | \$748.31      | \$738.73             | \$746.24         | 1.3%            | 0.3%            |
| U.S. Gulf - Philippines                     | \$753.00      | \$743.66             | \$701.64         | 1.3%            | 7.3%            |
| U.S. Gulf - Singapore                       | \$768.26      | \$758.80             | \$735.00         | 1.2%            | 4.5%            |
| U.S. Gulf - India                           | \$742.09      | \$732.79             | \$695.56         | 1.3%            | 6.7%            |
| U.S. Gulf - West Africa                     | \$675.02      | \$665.79             | \$618.13         | 1.4%            | 9.2%            |
| U.S. Gulf - Morocco                         | \$670.18      | \$660.93             | \$612.56         | 1.4%            | 9.4%            |
| U.S. Gulf - Algeria                         | \$673.41      | \$664.18             | \$616.16         | 1.4%            | 9.3%            |
| U.S. Gulf - Egypt                           | \$682.76      | \$673.56             | \$626.55         | 1.4%            | 9.0%            |
| U.S. PNW - Singapore                        | \$741.34      | \$754.81             | \$706.75         | -1.8%           | 4.9%            |
| U.S. PNW - S. Korea                         | \$729.21      | \$742.77             | \$684.96         | -1.8%           | 6.5%            |
| U.S. PNW - Philippines                      | \$747.34      | \$760.91             | \$705.17         | -1.8%           | 6.0%            |
| U.S. PNW - India                            | \$767.51      | \$780.82             | \$746.19         | -1.7%           | 2.9%            |
| Brazil - Singapore                          | \$756.31      | \$763.85             | \$691.16         | -1.0%           | 9.4%            |
| Brazil - Singapore<br>Brazil - S. Korea     | \$822.73      | \$830.21             | \$762.12         | -0.9%           | 8.0%            |
| Brazil - G. Rorea<br>Brazil - Europe        | \$744.28      | \$751.89             | \$677.82         | -1.0%           | 9.8%            |
| Brazil - China                              | \$767.85      | \$731.69<br>\$775.41 | \$703.96         | -1.0%           | 9.1%            |
| Brazil - India                              | \$782.48      | \$789.86             | \$730.60         | -0.9%           | 7.1%            |
| DIGEN HIGH                                  | ψι υΖ.πυ      | Ψ1.00.00             | Ψ1 00.00         | 0.070           | 1.1/0           |

Source: World Perspectives, Inc.

Note: estimated cost and freight (C&F) prices are based on information believed to be reliable and accurate. Estimates for some routes may be based on mathematical inference and not actual market offers. Terms of trade and market conditions may cause actual prices to vary from these estimates.