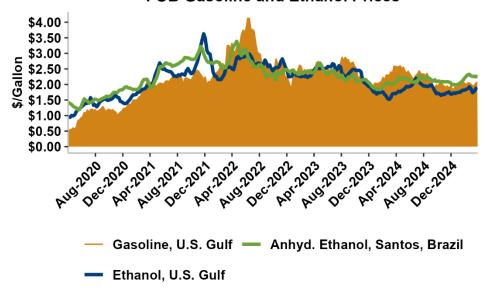

#### Ethanol as % of Gasoline, FOB U.S. Gulf Prices

#### **FOB Gasoline and Ethanol Prices**