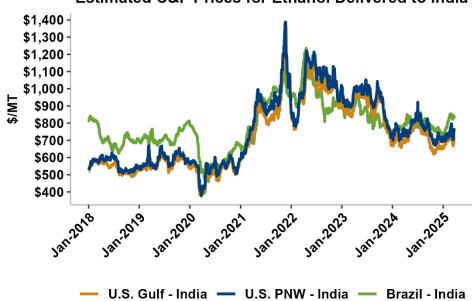

#### **Estimated C&F Prices for Ethanol Delivered to India**

On a cost-and-freight (C&F) basis, offers are mostly higher this week as higher freight rates offset lower FOB offers for ethanol. Prices for ethanol C&F to Central America from the U.S. Gulf are up 1.5 percent this week and are up 8.5 percent from this same week in 2024. Values for PNW ethanol to Southeast Asia average \$739.3/MT this week, down 1.8 percent from the prior week but up 5.8 percent year-over-year. That compares to U.S. Gulf to Southeast Asia C&F prices that average \$746.08/MT and are up 1.3 percent from last week and are up 6.6 percent year-over-year. C&F prices for Brazilian ethanol to Southeast Asia are down 1 percent from last week.