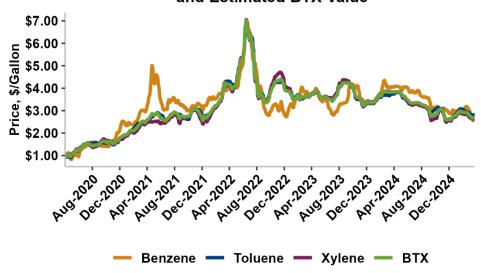

### U.S. Benzene, Toluene, and Xylene Prices and Estimated BTX Value

Source: World Perspecitves, Inc.

BTX component prices were mixed last week but were steady/lower through Tuesday's market close: Benzene was down 1.7 percent while Toluene was up 0.1 percent, and Xylene was up 0.3 percent. The estimated weighted average aromatic price is currently 70.82 cents/liter (268.09 cents/gallon), down from last Friday's close. The BTX-Houston ethanol spread widened last week, and the weighted average BTX price is 20.89 cents/liter (79.09 cents/gallon) higher than the FOB Houston ethanol price.