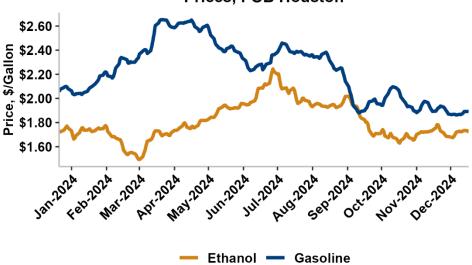

## Rolling 52-Week Ethanol and Gasoline Prices, FOB Houston

Source: World Perspecitves, Inc.

FOB Houston ethanol prices finished last week 0.8 percent higher but are down 1 percent through Tuesday's trading from Friday's close. FOB Houston ethanol prices are quoted at 45.39 cents/liter (171.83 cents/gallon). FOB Santos, Brazil anhydrous ethanol prices were higher last week; they are down in early week trading, falling 0.8 percent to 52.53 cents/liter (198.84 cents/gallon) through Tuesday's close.

Gasoline and petroleum products were higher last week but pulled back in early week trade. RBOB futures are down 1.8 percent to start the week while 84 octane RBOB (Houston) and 87 octane CBOB (U.S. Gulf) gasoline prices are down 2.3 and 2.5 percent, respectively. WTI futures are 1.4 percent lower at \$70.29/barrel while Brent futures are down 1 percent to \$73.74/barrel, from Friday through Tuesday's close.