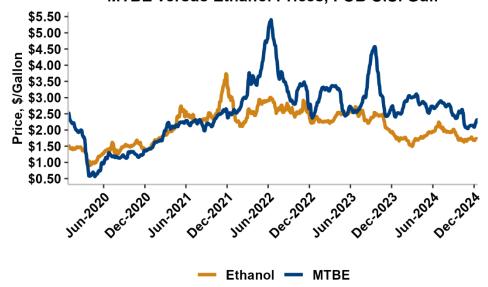

FOB Houston ethanol prices finished last week 0.8 percent higher but are down 1 percent through Tuesday's trading from Friday's close. FOB Houston ethanol prices are quoted at 45.39 cents/liter (171.83 cents/gallon). FOB Santos, Brazil anhydrous ethanol prices were higher last week; they are down in early week trading, falling 0.8 percent to 52.53 cents/liter (198.84 cents/gallon) through Tuesday's close.

The FOB Gulf-Santos, Brazil ethanol spread has narrowed from last week's close through Tuesday's trading and is currently at -7.14 cents/liter (-27.02 cents/gallon).

MTBE prices rose 6.7 percent last week and followed through on those gains in early week trading to gain 1.9 percent from Friday's close through Tuesday's trading. MTBE's premium to FOB Houston ethanol has increased from last week's report and stands at 15.86 cents/liter (60.04 cents/gallon).

#### **FOB Gasoline and Ethanol Prices**