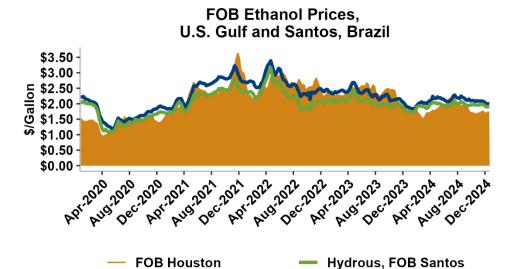

FOB Houston ethanol prices finished last week 0.8 percent higher but are down 1 percent through Tuesday's trading from Friday's close. FOB Houston ethanol prices are quoted at 45.39 cents/liter (171.83 cents/gallon). FOB Santos, Brazil anhydrous ethanol prices were higher last week; they are down in early week trading, falling 0.8 percent to 52.53 cents/liter (198.84 cents/gallon) through Tuesday's close.

The FOB Gulf-Santos, Brazil ethanol spread has narrowed from last week's close through Tuesday's trading and is currently at -7.14 cents/liter (-27.02 cents/gallon).

MTBE prices rose 6.7 percent last week and followed through on those gains in early week trading to gain 1.9 percent from Friday's close through Tuesday's trading. MTBE's premium to FOB Houston ethanol has increased from last week's report and stands at 15.86 cents/liter (60.04 cents/gallon).