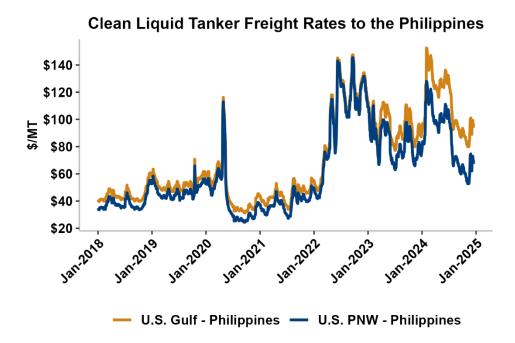

Liquid tanker rates are 2 percent lower on average this week with offers for the U.S. Gulf to the East Coast of Mexico seeing the largest gains (up 1 percent). Freight from the U.S. Gulf to Brazil saw the largest declines and is down 2 percent from last week. On average, tanker freight from the U.S. Gulf is down 1 percent this week while freight from the PNW has posted a 2 percent decline. Liquid tanker freight rates from Brazil are down 2 percent, on average, this week. Freight rates across all origins are 24 percent lower than this same week in 2023.

On a cost-and-freight (C&F) basis, offers are mostly lower this week as both freight rates and FOB ethanol offers have moved below last week's values. Prices for ethanol C&F to Central America from the U.S. Gulf are down 0.6 percent this week and are down 10.3 percent from this same week in 2023. Values for PNW ethanol to Southeast Asia average \$680.91/MT this week, down 0.4 percent from the prior week and down 6.6 percent year-over-year. That compares to U.S. Gulf to Southeast Asia C&F prices that average \$666.5/MT and are down 0.8 percent from last week and are down 7.4 percent year-over-year. C&F prices for Brazilian ethanol to Southeast Asia are down 0.9 percent from last week.