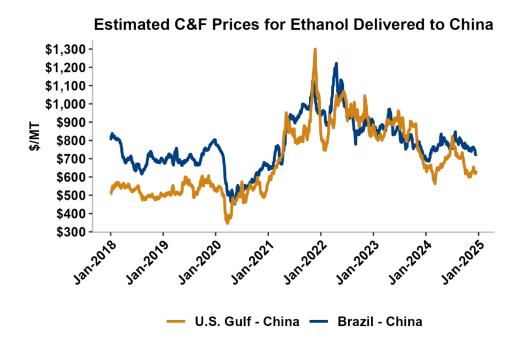

On a cost-and-freight (C&F) basis, offers are mostly lower this week as both freight rates and FOB ethanol offers have moved below last week's values. Prices for ethanol C&F to Central America from the U.S. Gulf are down 0.6 percent this week and are down 10.3 percent from this same week in 2023. Values for PNW ethanol to Southeast Asia average \$680.91/MT this week, down 0.4 percent from the prior week and down 6.6 percent year-over-year. That compares to U.S. Gulf to Southeast Asia C&F prices that average \$666.5/MT and are down 0.8 percent from last week and are down 7.4 percent year-over-year. C&F prices for Brazilian ethanol to Southeast Asia are down 0.9 percent from last week.