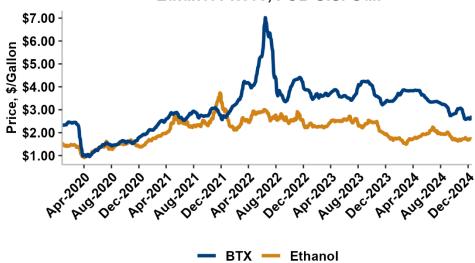

### Daily Weighted Average BTX and Ethanol Prices, FOB U.S. Gulf

Source: World Perspecitves, Inc.

BTX component prices were mixed last week but were higher through Tuesday's market close: Benzene was up 3.2 percent while Toluene was up 3.4 percent, and Xylene was up 4.3 percent. The estimated weighted average aromatic price is currently 71.76 cents/liter (271.64 cents/gallon), up from last Friday's close. The BTX-Houston ethanol spread widened last week, and the weighted average BTX price is 26.37 cents/liter (99.82 cents/gallon) higher than the FOB Houston ethanol price.