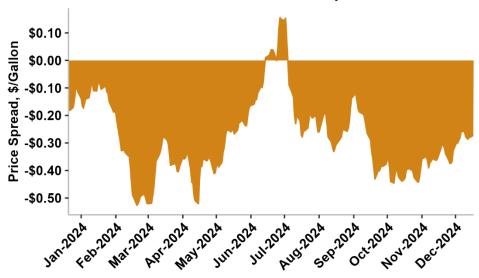

#### Rolling 52-Week FOB Houston - FOB Santos, Brazil Ethanol Price Spread

The FOB Gulf-Santos, Brazil ethanol spread has narrowed from last week's close through Tuesday's trading and is currently at -7.14 cents/liter (-27.02 cents/gallon).

MTBE prices rose 6.7 percent last week and followed through on those gains in early week trading to gain 1.9 percent from Friday's close through Tuesday's trading. MTBE's premium to FOB Houston ethanol has increased from last week's report and stands at 15.86 cents/liter (60.04 cents/gallon).