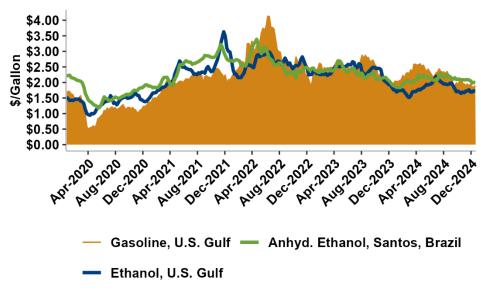

or week and down 6.6 percent year-over-year. That compares to U.S. Gulf to Southeast Asia C&F prices that average \$666.5/MT and are down 0.8 percent from last week and are down 7.4 percent year-over-year. C&F prices for Brazilian ethanol to Southeast Asia are down 0.9 percent from last week.

## Rolling 52-Week Ethanol and Gasoline Prices, FOB Houston



Source: World Perspecitves, Inc.

#### Rolling 52-Week FOB Houston - FOB Santos, Brazil Ethanol Price Spread



### Daily Weighted Average BTX and Ethanol Prices, FOB U.S. Gulf



Source: World Perspecitves, Inc.

#### Ethanol as % of Gasoline, FOB U.S. Gulf Prices





Anhydrous, FOB Santos



### Seasonal Trends in Brazil's Anhydrous - Hydrous Ethanol Spread



Source: World Perspecitves, Inc.

#### **FOB Gasoline and Ethanol Prices**



### U.S. Benzene, Toluene, and Xylene Prices and Estimated BTX Value



Source: World Perspecitves, Inc.





#### Seasonal Trends in U.S. Gulf - Santos, Brazil Ethanol FOB Price Spreads



Source: World Perspecitves, Inc.

#### **Clean Liquid Tanker Freight Rates to Singapore**







#### **Estimated C&F Prices for Ethanol Delivered to India**



### 

U.S. PNW - Singapore



#### **Tariff Rates**

| HS Codes   |                                                                                                                      |  |  |  |
|------------|----------------------------------------------------------------------------------------------------------------------|--|--|--|
| HS Code    | Description