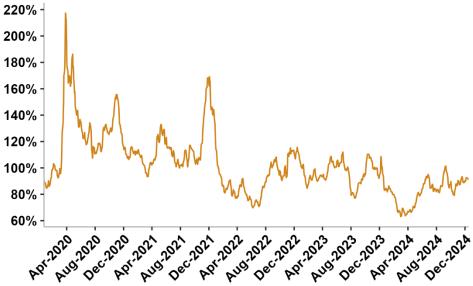

percent this week and are down 10.3 percent from this same week in 2023. Values for PNW ethanol to Southeast Asia average \$680.91/MT this week, down 0.4 percent from the prior week and down 6.6 percent year-over-year. That compares to U.S. Gulf to Southeast Asia C&F prices that average \$666.5/MT and are down 0.8 percent from last week and are down 7.4 percent year-over-year. C&F prices for Brazilian ethanol to Southeast Asia are down 0.9 percent from last week.

## Rolling 52-Week Ethanol and Gasoline Prices, FOB Houston



Source: World Perspecitves, Inc.

#### Rolling 52-Week FOB Houston - FOB Santos, Brazil Ethanol Price Spread



### Daily Weighted Average BTX and Ethanol Prices, FOB U.S. Gulf



Source: World Perspecitves, Inc.

#### Ethanol as % of Gasoline, FOB U.S. Gulf Prices





Anhydrous, FOB Santos



### Seasonal Trends in Brazil's Anhydrous - Hydrous Ethanol Spread



Source: World Perspecitves, Inc.

#### **FOB Gasoline and Ethanol Prices**



### U.S. Benzene, Toluene, and Xylene Prices and Estimated BTX Value



Source: World Perspecitves, Inc.





#### Seasonal Trends in U.S. Gulf - Santos, Brazil Ethanol FOB Price Spreads



Source: World Perspecitves, Inc.

#### **Clean Liquid Tanker Freight Rates to Singapore**







#### **Estimated C&F Prices for Ethanol Delivered to India**



### 

U.S. PNW - Singapore



#### **Tariff Rates**

| HS Codes   |                                                                                                                      |  |  |  |
|------------|--------------------------------------------------------------