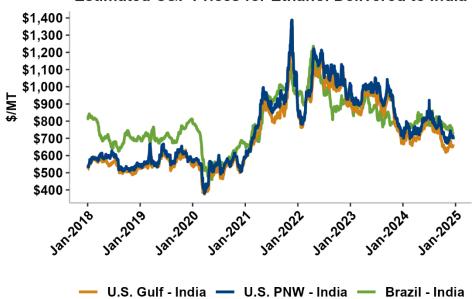

ton



Source: World Perspecitves, Inc.

#### Rolling 52-Week FOB Houston - FOB Santos, Brazil Ethanol Price Spread



### Daily Weighted Average BTX and Ethanol Prices, FOB U.S. Gulf



Source: World Perspecitves, Inc.

#### Ethanol as % of Gasoline, FOB U.S. Gulf Prices





Anhydrous, FOB Santos



### Seasonal Trends in Brazil's Anhydrous - Hydrous Ethanol Spread



Source: World Perspecitves, Inc.

#### **FOB Gasoline and Ethanol Prices**



### U.S. Benzene, Toluene, and Xylene Prices and Estimated BTX Value



Source: World Perspecitves, Inc.





#### Seasonal Trends in U.S. Gulf - Santos, Brazil Ethanol FOB Price Spreads



Source: World Perspecitves, Inc.

#### **Clean Liquid Tanker Freight Rates to Singapore**







#### **Estimated C&F Prices for Ethanol Delivered to India**



### 

U.S. PNW - Singapore



#### **Tariff Rates**

| HS Codes   |                                                                                                                      |  |  |  |
|------------|----------------------------------------------------------------------------------------------------------------------|--|--|--|
| HS Code    | Description                                                                                                          |  |  |  |
| 2207106010 | Ethyl alcohol, <i>undenatured</i> , of an alcoholic strength by volume of 80 percent or higher, <i>for fuel use.</i> |  |  |  |
| 2207200010 | Ethyl alcohol and other spirits, <i>denatured</i> , of any strength, <i>for fuel use.</i>                            |  |  |  |

| Global Tariff Rates on U.S.