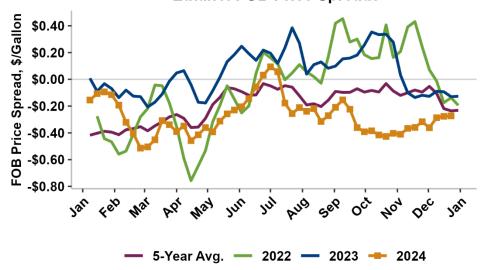

The FOB Gulf-Santos, Brazil ethanol spread has narrowed from last week's close through Tuesday's trading and is currently at -7.14 cents/liter (-27.02 cents/gallon).

MTBE prices rose 6.7 percent last week and followed through on those gains in early week trading to gain 1.9 percent from Friday's close through Tuesday's trading. MTBE's premium to FOB Houston ethanol has increased from last week's report and stands at 15.86 cents/liter (60.04 cents/gallon).

#### Seasonal Trends in U.S. Gulf - Santos, Brazil Ethanol FOB Price Spreads

Source: World Perspecitves, Inc.