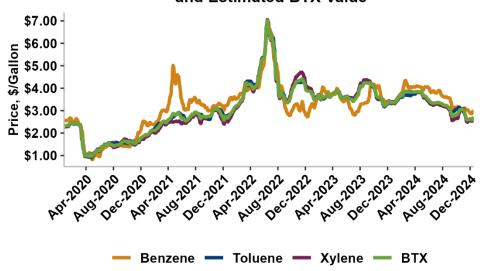

BTX component prices were mixed last week but were higher through Tuesday's market close: Benzene was up 3.2 percent while Toluene was up 3.4 percent, and Xylene was up 4.3 percent. The estimated weighted average aromatic price is currently 71.76 cents/liter (271.64 cents/gallon), up from last Friday's close. The BTX-Houston ethanol spread widened last week, and the weighted average BTX price is 26.37 cents/liter (99.82 cents/gallon) higher than the FOB Houston ethanol price.

### U.S. Benzene, Toluene, and Xylene Prices and Estimated BTX Value

Source: World Perspecitves, Inc.