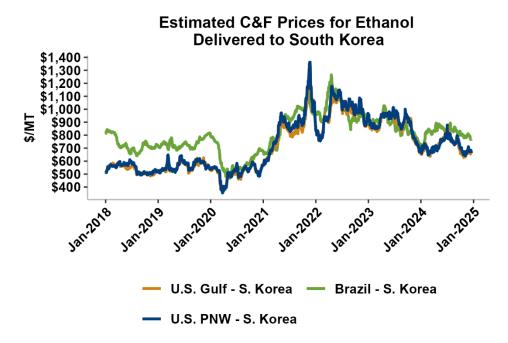

ves, Inc.

#### Rolling 52-Week FOB Houston - FOB Santos, Brazil Ethanol Price Spread



### Daily Weighted Average BTX and Ethanol Prices, FOB U.S. Gulf



Source: World Perspecitves, Inc.

#### Ethanol as % of Gasoline, FOB U.S. Gulf Prices





Anhydrous, FOB Santos



### Seasonal Trends in Brazil's Anhydrous - Hydrous Ethanol Spread



Source: World Perspecitves, Inc.

#### **FOB Gasoline and Ethanol Prices**



### U.S. Benzene, Toluene, and Xylene Prices and Estimated BTX Value



Source: World Perspecitves, Inc.





#### Seasonal Trends in U.S. Gulf - Santos, Brazil Ethanol FOB Price Spreads



Source: World Perspecitves, Inc.

#### **Clean Liquid Tanker Freight Rates to Singapore**







#### **Estimated C&F Prices for Ethanol Delivered to India**



### 

U.S. PNW - Singapore



#### **Tariff Rates**

| HS Codes   |                                                                                                                      |  |  |  |
|------------|----------------------------------------------------------------------------------------------------------------------|--|--|--|
| HS Code    | Description                                                                                                          |  |  |  |
| 2207106010 | Ethyl alcohol, <i>undenatured</i> , of an alcoholic strength by volume of 80 percent or higher, <i>for fuel use.</i> |  |  |  |
| 2207200010 | Ethyl alcohol and other spirits, <i>denatured</i> , of any strength, <i>for fuel use.</i>                            |  |  |  |

| Global Tariff Rates on U.S. Ethanol |