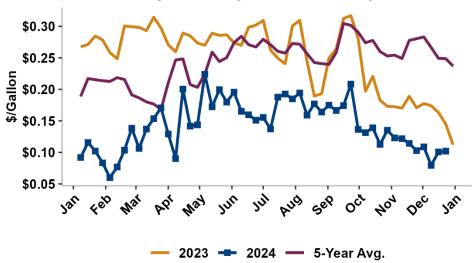

#### Seasonal Trends in U.S. Gulf - Santos, Brazil Ethanol FOB Price Spreads

Source: World Perspecitves, Inc.