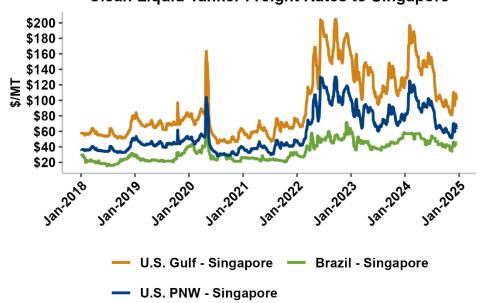

Liquid tanker rates are 2 percent lower on average this week with offers for the U.S. Gulf to the East Coast of Mexico seeing the largest gains (up 1 percent). Freight from the U.S. Gulf to Brazil saw the largest declines and is down 2 percent from last week. On average, tanker freight from the U.S. Gulf is down 1 percent this week while freight from the PNW has posted a 2 percent decline. Liquid tanker freight rates from Brazil are down 2 percent, on average, this week. Freight rates across all origins are 24 percent lower than this same week in 2023.

#### **Clean Liquid Tanker Freight Rates to Singapore**