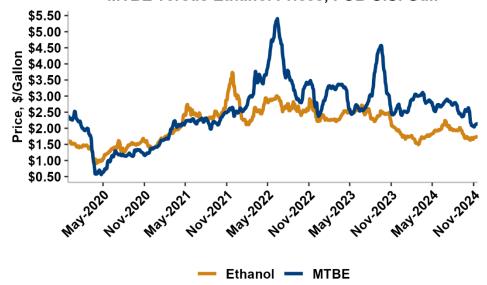

The FOB Gulf-Santos, Brazil ethanol spread has narrowed from last week's close through Tuesday's trading and is currently at -7.93 cents/liter (-30.01 cents/gallon).

MTBE prices rose 2.5 percent last week and were stronger still in early week trading to gain 0.5 percent from Friday's close through Tuesday's trading. MTBE's premium to FOB Houston ethanol has decreased from last week's report and stands at 9.48 cents/liter (35.88 cents/gallon).