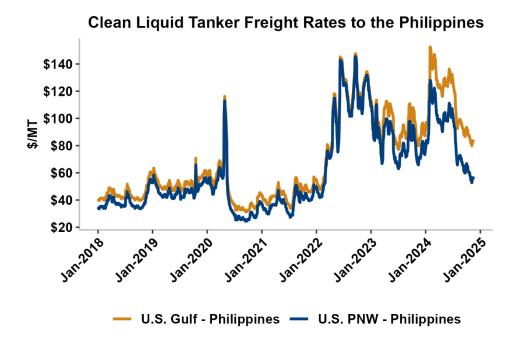

Liquid tanker rates are 1 percent lower on average this week with offers for the U.S. Gulf to the West Coast of Central America seeing the largest gains (up 1 percent). Freight from the U.S. Gulf to the East Coast of Mexico saw the largest declines and is down 6 percent from last week. On average, tanker freight from the U.S. Gulf is down 1 percent this week while freight from the PNW is mostly unchanged. Liquid tanker freight rates from Brazil are down 1 percent, on average, this week. Freight rates across all origins are 27 percent lower than this same week in 2023.

On a cost-and-freight (C&F) basis, offers are mostly higher this week as higher FOB offers for ethanol offset lower freight rates. Prices for ethanol C&F to Central America from the U.S. Gulf are up 2.9 percent this week and are down 15.7 percent from this same week in 2023. Values for PNW ethanol to Southeast Asia average \$703.2/MT this week, up 2.6 percent from the prior week but down 10.7 percent year-over-year. That compares to U.S. Gulf to Southeast Asia C&F prices that average \$674.19/MT and are up 2.7 percent from last week but are down 12.1 percent year-over-year. C&F prices for Brazilian ethanol to Southeast Asia are up 0.5 percent from last week.