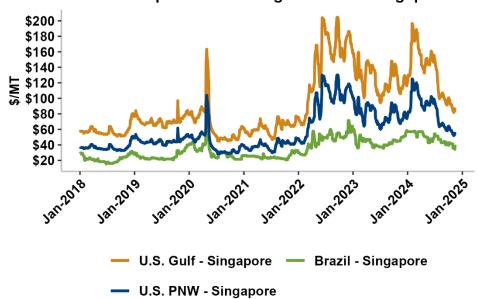

#### **Estimated C&F Prices for Ethanol Delivered to India**

U.S. Gulf - Singapore
 Brazil - Singapore

U.S. PNW - Singapore

On a cost-and-freight (C&F) basis, offers are mostly higher this week as higher FOB offers for ethanol offset lower freight rates. Prices for ethanol C&F to Central America from the U.S. Gulf are up 2.9 percent this week and are down 15.7 percent from this same week in 2023. Values for PNW ethanol to Southeast Asia average \$703.2/MT this week, up 2.6 percent from the prior week but down 10.7 percent year-over-year. That compares to U.S. Gulf to Southeast Asia C&F prices that average \$674.19/MT and are up 2.7 percent from last week but are down 12.1 percent year-over-year. C&F prices for Brazilian ethanol to Southeast Asia are up 0.5 percent from last week.