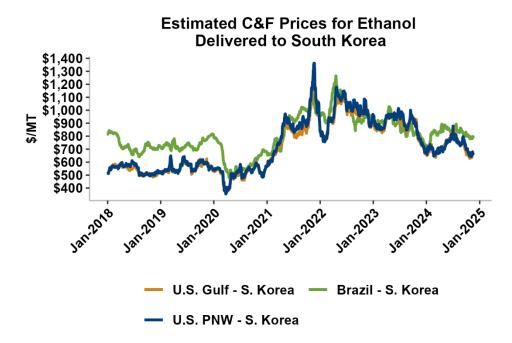

| FOB and Estimated CNF Ethanol Prices, \$/MT |                      |                      |                      |                 |                 |
|---------------------------------------------|----------------------|----------------------|----------------------|-----------------|-----------------|
| Product                                     | Current price        | Prior week average   | Previous<br>year     | W/W %<br>Change | Y/Y %<br>Change |
| FOB Prices                                  |                      |                      |                      |                 |                 |
| Ethanol, FOB U.S. Gulf                      | \$602.11             | \$584.10             | \$684.14             | 3.1%            | -12.0%          |
| Ethanol, FOB PNW                            | \$652.03             | \$633.78             | \$723.99             | 2.9%            | -9.9%           |
| Ethanol, FOB Brazil                         | \$670.61             | \$666.89             | \$666.20             | 0.6%            | 0.7%            |
| Estimated CNF Prices                        |                      |                      |                      |                 |                 |
| U.S. Gulf - EC Mexico                       | \$612.45             | \$595.15             | \$713.43             | 2.9%            | -14.2%          |
| U.S. Gulf - Brazil                          | \$635.36             | \$617.33             | \$735.18             | 2.9%            | -13.6%          |
| U.S. Gulf - Peru                            | \$651.00             | \$632.48             | \$777.56             | 2.9%            | -16.3%          |
| U.S. Gulf - W. Coast Cent. Am.              | \$645.13             | \$626.67             | \$774.93             | 2.9%            | -16.7%          |
| U.S. Gulf - China                           | \$646.29             | \$628.67             | \$739.14             | 2.8%            | -12.6%          |
| U.S. Gulf - Europe                          | \$628.30             | \$610.32             | \$724.95             | 2.9%            | -13.3%          |
| U.S. Gulf - South Korea                     | \$651.47             | \$633.83             | \$744.14             | 2.8%            | -12.5%          |
| U.S. Gulf - Saudi Arabia                    | \$680.95             | \$663.96             | \$766.87             | 2.6%            | -11.2%          |
| U.S. Gulf - Philippines                     | \$684.90             | \$667.30             | \$765.81             | 2.6%            | -10.6%          |
| U.S. Gulf - Singapore                       | \$686.20             | \$668.21             | \$792.57             | 2.7%            | -13.4%          |
| U.S. Gulf - India                           | \$667.23             | \$648.97             | \$767.31             | 2.8%            | -13.0%          |
| U.S. Gulf - West Africa                     | \$628.32             | \$610.34             | \$725.59             | 2.9%            | -13.4%          |
| U.S. Gulf - Morocco                         | \$624.89             | \$606.90             | \$719.87             | 3.0%            | -13.2%          |
| U.S. Gulf - Algeria                         | \$627.21             | \$609.23             | \$723.51             | 3.0%            | -13.3%          |
| U.S. Gulf - Egypt                           | \$633.93             | \$615.95             | \$734.05             | 2.9%            | -13.6%          |
| U.S. PNW - Singapore                        | \$705.53             | \$687.30             | \$792.98             | 2.7%            | -11.0%          |
| U.S. PNW - S. Korea                         | \$696.33             | \$678.42             | \$777.84             | 2.6%            | -10.5%          |
| U.S. PNW - Philippines                      | \$707.73             | \$689.91             | \$791.70             | 2.6%            | -10.6%          |
| U.S. PNW - India                            | \$724.51             | \$706.54             | \$818.24             | 2.5%            | -11.5%          |
| Brazil - Singapore                          | \$708.40             | \$705.02             | \$713.25             | 0.5%            | -0.7%           |
| Brazil - Singapore<br>Brazil - S. Korea     | \$706.40<br>\$755.84 | \$705.02<br>\$752.54 | \$713.23<br>\$750.28 | 0.5%            | -0.7%<br>0.7%   |
| Brazil - S. Rolea<br>Brazil - Europe        | \$698.99             | \$695.30             | \$730.26<br>\$710.43 | 0.4%            | -1.6%           |
| Brazil - Europe<br>Brazil - China           | \$716.88             | \$713.57             | \$710.43<br>\$723.81 | 0.5%            | -1.0%<br>-1.0%  |
| Brazil - Cilila<br>Brazil - India           | \$710.00<br>\$727.38 | \$713.37<br>\$724.26 | \$723.61<br>\$738.51 | 0.5%            | -1.0%<br>-1.5%  |
| טומבוו - ווועומ                             | ψ121.30              | ψ1 24.20             | φι 30.3 ι            | 0.4 /0          | -1.5/0          |

Source: World Perspectives, Inc.

Note: estimated cost and freight (C&F) prices are based on information believed to be reliable and accurate. Estimates for some routes may be based on mathematical inference and not actual market offers. Terms of trade and market conditions may cause actual prices to vary from these estimates.