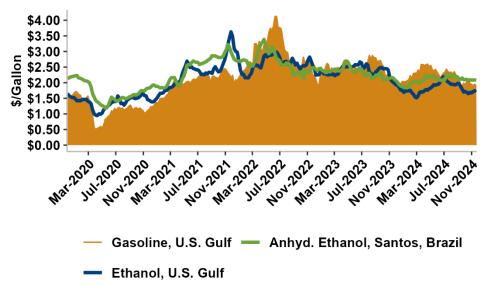

#### **FOB Gasoline and Ethanol Prices**

Gasoline and petroleum products were lower last week but reversed that dynamic in early week trade. RBOB futures are up 5.5 percent to start the week while 84 octane RBOB (Houston) and 87 octane CBOB (U.S. Gulf) gasoline prices are up 2.3 and up 2.3 percent, respectively. WTI futures are 3.8 percent higher at \$69.59/barrel while Brent futures are up 3.6 percent to \$73.6/barrel, from Friday through Tuesday's close.