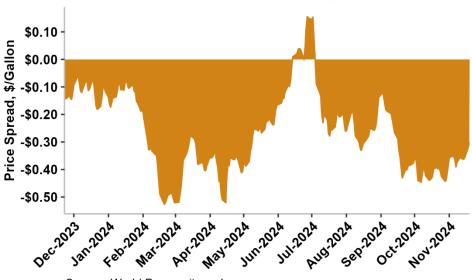

#### Seasonal Trends in U.S. Gulf - Santos, Brazil Ethanol FOB Price Spreads

Source: World Perspecitves, Inc.

The FOB Gulf-Santos, Brazil ethanol spread has narrowed from last week's close through Tuesday's trading and is currently at -7.93 cents/liter (-30.01 cents/gallon).

MTBE prices rose 2.5 percent last week and were stronger still in early week trading to gain 0.5 percent from Friday's close through Tuesday's trading. MTBE's premium to FOB Houston ethanol has decreased from last week's report and stands at 9.48 cents/liter (35.88 cents/gallon).