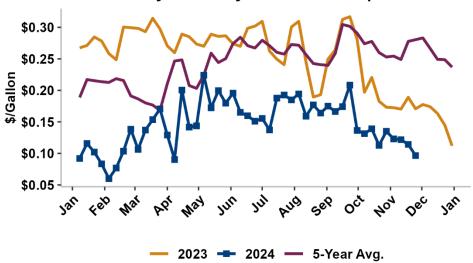

### Seasonal Trends in Brazil's Anhydrous - Hydrous Ethanol Spread

Source: World Perspecitves, Inc.