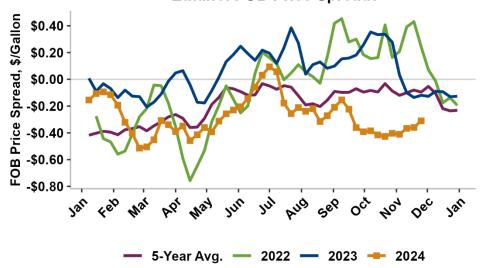

#### Seasonal Trends in U.S. Gulf - Santos, Brazil Ethanol FOB Price Spreads

Source: World Perspecitves, Inc.

The FOB Gulf-Santos, Brazil ethanol spread has narrowed from last week's close through Tuesday's trading and is currently at -7.93 cents/liter (-30.01 cents/gallon).

MTBE prices rose 2.5 percent last week and were stronger still in early week trading to gain 0.5 percent from Friday's close through Tuesday's trading. MTBE's premium to FOB Houston ethanol has decreased from last week's report and stands at 9.48 cents/liter (35.88 cents/gallon).