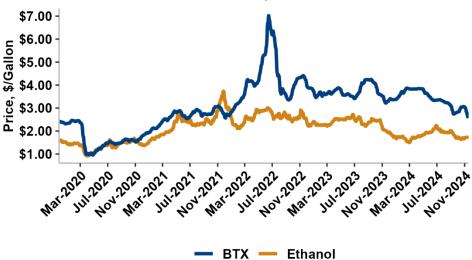

## Daily Weighted Average BTX and Ethanol Prices, FOB U.S. Gulf

Source: World Perspecitves, Inc.

BTX component prices were sharply lower last week and continued that trend through Tuesday's market close: Benzene was down 0.6 percent while Toluene was down 3.3 percent, and Xylene was down 5.2 percent. The estimated weighted average aromatic price is currently 68.37 cents/liter (258.79 cents/gallon), down from last Friday's close. The BTX-Houston ethanol spread narrowed last week, and the weighted average BTX price is 21.28 cents/liter (80.57 cents/gallon) higher than the FOB Houston ethanol price.