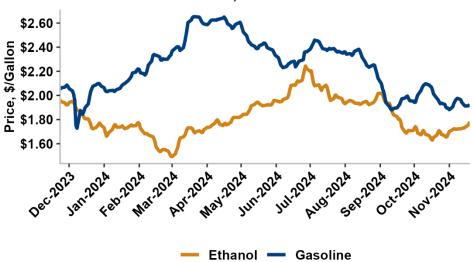

# Rolling 52-Week Ethanol and Gasoline Prices, FOB Houston

Source: World Perspecitves, Inc.

**Market Outlook**: U.S. ethanol prices ended last week 3.1 percent higher and extended those gains in early week trading to rise 2.4 percent through Tuesday's close. Midwest wholesale rack ethanol prices were higher to end last week and were up 2.3 percent through Tuesday's market close to their last quote of 47.94 cents/liter (181.48 cents/gallon).

FOB Houston ethanol prices finished last week 0.8 percent higher and are up 2.6 percent through Tuesday's trading from Friday's close. FOB Houston ethanol prices are quoted at 47.08 cents/liter (178.23 cents/gallon). FOB Santos, Brazil anhydrous ethanol prices were higher last week; they are down in early week trading, falling 0.3 percent to 55.01 cents/liter (208.23 cents/gallon) through Tuesday's close.

Gasoline and petroleum products were lower last week but reversed that dynamic in early week trade. RBOB futures are up 5.5 percent to start the week while 84 octane RBOB (Houston) and 87 octane CBOB (U.S. Gulf) gasoline prices are up 2.3 and up 2.3 percent, respectively. WTI futures are 3.8 percent higher at \$69.59/barrel while Brent futures are up 3.6 percent to \$73.6/barrel, from Friday through Tuesday's close.