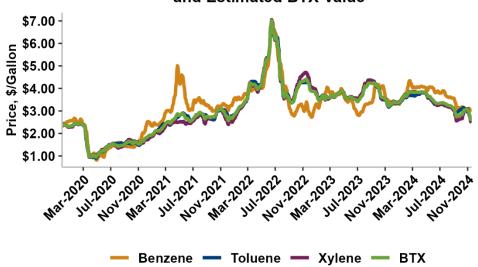

### U.S. Benzene, Toluene, and Xylene Prices and Estimated BTX Value

Source: World Perspecitves, Inc.

BTX component prices were sharply lower last week and continued that trend through Tuesday's market close: Benzene was down 0.6 percent while Toluene was down 3.3 percent, and Xylene was down 5.2 percent. The estimated weighted average aromatic price is currently 68.37 cents/liter (258.79 cents/gallon), down from last Friday's close. The BTX-Houston ethanol spread narrowed last week, and the weighted average BTX price is 21.28 cents/liter (80.57 cents/gallon) higher than the FOB Houston ethanol price.