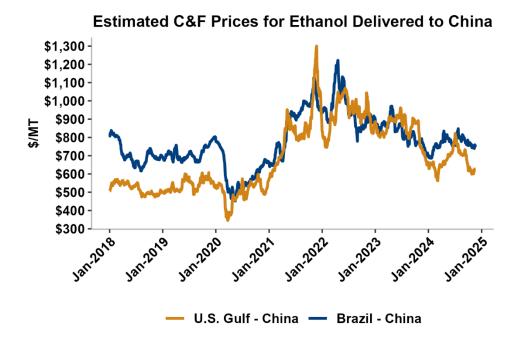

On a cost-and-freight (C&F) basis, offers are mostly higher this week as higher FOB offers for ethanol offset lower freight rates. Prices for ethanol C&F to Central America from the U.S. Gulf are up 2.9 percent this week and are down 15.7 percent from this same week in 2023. Values for PNW ethanol to Southeast Asia average \$703.2/MT this week, up 2.6 percent from the prior week but down 10.7 percent year-over-year. That compares to U.S. Gulf to Southeast Asia C&F prices that average \$674.19/MT and are up 2.7 percent from last week but are down 12.1 percent year-over-year. C&F prices for Brazilian ethanol to Southeast Asia are up 0.5 percent from last week.