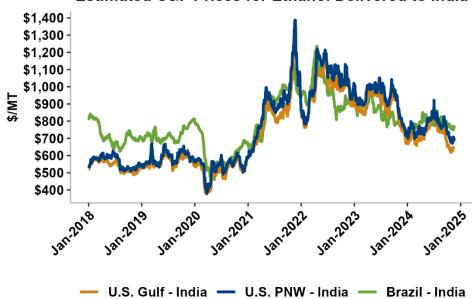

On a cost-and-freight (C&F) basis, offers are mostly higher this week as higher FOB offers for ethanol offset lower freight rates. Prices for ethanol C&F to Central America from the U.S. Gulf are up 2.9 percent this week and are down 15.7 percent from this same week in 2023. Values for PNW ethanol to Southeast Asia average \$703.2/MT this week, up 2.6 percent from the prior week but down 10.7 percent year-over-year. That compares to U.S. Gulf to Southeast Asia C&F prices that average \$674.19/MT and are up 2.7 percent from last week but are down 12.1 percent year-over-year. C&F prices for Brazilian ethanol to Southeast Asia are up 0.5 percent from last week.

#### **Estimated C&F Prices for Ethanol Delivered to India**

U.S. Gulf - Singapore
 Brazil - Singapore

U.S. PNW - Singapore