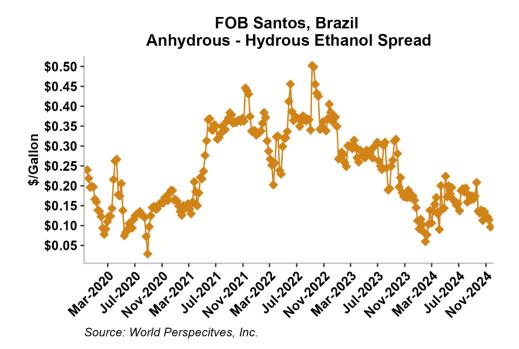

### Seasonal Trends in Brazil's Anhydrous - Hydrous Ethanol Spread

Source: World Perspecitves, Inc.

The FOB Gulf-Santos, Brazil ethanol spread has narrowed from last week's close through Tuesday's trading and is currently at -7.93 cents/liter (-30.01 cents/gallon).

MTBE prices rose 2.5 percent last week and were stronger still in early week trading to gain 0.5 percent from Friday's close through Tuesday's trading. MTBE's premium to FOB Houston ethanol has decreased from last week's report and stands at 9.48 cents/liter (35.88 cents/gallon).