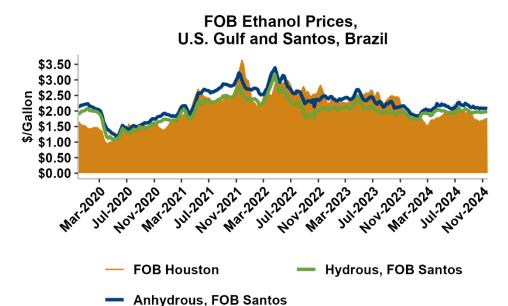

FOB Houston ethanol prices finished last week 0.8 percent higher and are up 2.6 percent through Tuesday's trading from Friday's close. FOB Houston ethanol prices are quoted at 47.08 cents/liter (178.23 cents/gallon). FOB Santos, Brazil anhydrous ethanol prices were higher last week; they are down in early week trading, falling 0.3 percent to 55.01 cents/liter (208.23 cents/gallon) through Tuesday's close.

The FOB Gulf-Santos, Brazil ethanol spread has narrowed from last week's close through Tuesday's trading and is currently at -7.93 cents/liter (-30.01 cents/gallon).

MTBE prices rose 2.5 percent last week and were stronger still in early week trading to gain 0.5 percent from Friday's close through Tuesday's trading. MTBE's premium to FOB Houston ethanol has decreased from last week's report and stands at 9.48 cents/liter (35.88 cents/gallon).