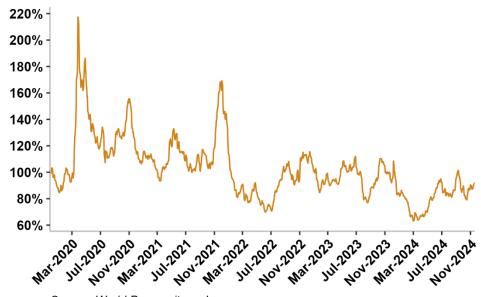

t rates. Prices for ethanol C&F to Central America from the U.S. Gulf are up 2.9 percent this week and are down 15.7 percent from this same week in 2023. Values for PNW ethanol to Southeast Asia average \$703.2/MT this week, up 2.6 percent from the prior week but down 10.7 percent year-over-year. That compares to U.S. Gulf to Southeast Asia C&F prices that average \$674.19/MT and are up 2.7 percent from last week but are down 12.1 percent year-over-year. C&F prices for Brazilian ethanol to Southeast Asia are up 0.5 percent from last week.

# Rolling 52-Week Ethanol and Gasoline Prices, FOB Houston



Source: World Perspecitves, Inc.





## Daily Weighted Average BTX and Ethanol Prices, FOB U.S. Gulf



Source: World Perspecitves, Inc.

#### Ethanol as % of Gasoline, FOB U.S. Gulf Prices







### Seasonal Trends in Brazil's Anhydrous - Hydrous Ethanol Spread



Source: World Perspecitves, Inc.

#### **FOB Gasoline and Ethanol Prices**



### U.S. Benzene, Toluene, and Xylene Prices and Estimated BTX Value



Source: World Perspecitves, Inc.





#### Seasonal Trends in U.S. Gulf - Santos, Brazil Ethanol FOB Price Spreads



Source: World Perspecitves, Inc.

#### **Clean Liquid Tanker Freight Rates to Singapore**







#### **Estimated C&F Prices for Ethanol Delivered to India**





U.S. Gulf - Singapore
 Brazil - Singapore

U.S. PNW - Singapore



#### **Tariff Rates**

| HS Codes   |                                                                                                                      |  |  |  |
|------------|----------------------------------------------