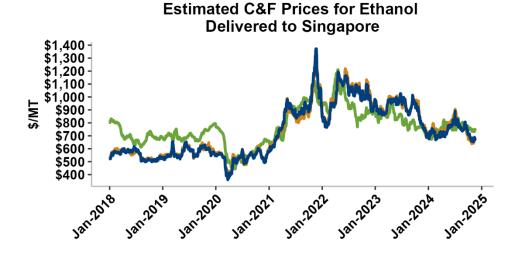

On a cost-and-freight (C&F) basis, offers are mostly higher this week as higher FOB offers for ethanol offset lower freight rates. Prices for ethanol C&F to Central America from the U.S. Gulf are up 2.9 percent this week and are down 15.7 percent from this same week in 2023. Values for PNW ethanol to Southeast Asia average \$703.2/MT this week, up 2.6 percent from the prior week but down 10.7 percent year-over-year. That compares to U.S. Gulf to Southeast Asia C&F prices that average \$674.19/MT and are up 2.7 percent from last week but are down 12.1 percent year-over-year. C&F prices for Brazilian ethanol to Southeast Asia are up 0.5 percent from last week.