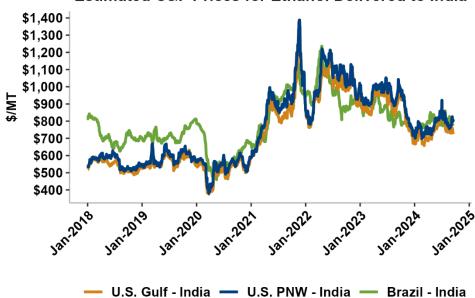

On a cost-and-freight (C&F) basis, offers are mostly lower this week as both freight rates and FOB ethanol offers have moved below last week's values. Prices for ethanol C&F to Central America from the U.S. Gulf are down 4 percent this week and are down 25.6 percent from this same week in 2023. Values for PNW ethanol to Southeast Asia average \$740.46/MT this week, down 2.5 percent from the prior week and down 24.7 percent year-over-year. That compares to U.S. Gulf to Southeast Asia C&F prices that average \$687.79/MT and are down 3.7 percent from last week and are down 26.8 percent year-over-year. C&F prices for Brazilian ethanol to Southeast Asia are down 0.1 percent from last week.

#### **Estimated C&F Prices for Ethanol Delivered to India**

U.S. PNW - Singapore