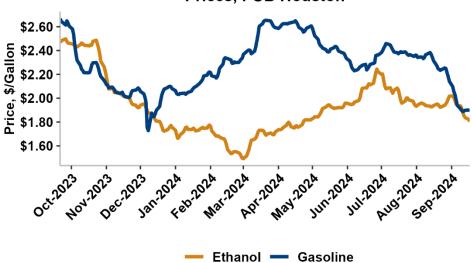

# Rolling 52-Week Ethanol and Gasoline Prices, FOB Houston

Source: World Perspecitves, Inc.

**Market Outlook**: U.S. ethanol prices ended last week 5.6 percent lower but were essentially steady in early week trading and fell 0.1 percent through Tuesday's close. Midwest wholesale rack ethanol prices were lower to end last week and were down 1.8 percent through Tuesday's market close to their last quote of 49.24 cents/liter (186.38 cents/gallon).

FOB Houston ethanol prices finished last week 5.3 percent lower and are down 1.8 percent through Tuesday's trading from Friday's close. FOB Houston ethanol prices are quoted at 47.65 cents/liter (180.37 cents/gallon). FOB Santos, Brazil anhydrous ethanol prices were lower last week; they are up in early week trading, rising 1.4 percent to 56.42 cents/liter (213.58 cents/gallon) through Tuesday's close.

Gasoline and petroleum products were mostly higher last week but are paring back those losses in early week trade. RBOB futures are up 2.7 percent to start the week while 84 octane RBOB (Houston) and 87 octane CBOB (U.S. Gulf) gasoline prices are up 2.6 and up 2.6 percent, respectively. WTI futures are 2.8 percent higher at \$70.54/barrel while Brent futures are up 2.8 percent to \$73.07/barrel, from Friday through Tuesday's close.