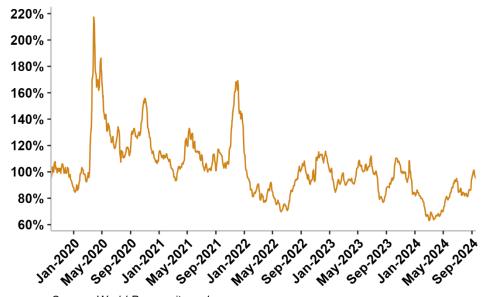

s. Prices for ethanol C&F to Central America from the U.S. Gulf are down 4 percent this week and are down 25.6 percent from this same week in 2023. Values for PNW ethanol to Southeast Asia average \$740.46/MT this week, down 2.5 percent from the prior week and down 24.7 percent year-over-year. That compares to U.S. Gulf to Southeast Asia C&F prices that average \$687.79/MT and are down 3.7 percent from last week and are down 26.8 percent year-over-year. C&F prices for Brazilian ethanol to Southeast Asia are down 0.1 percent from last week.

# Rolling 52-Week Ethanol and Gasoline Prices, FOB Houston



Source: World Perspecitves, Inc.





# Daily Weighted Average BTX and Ethanol Prices, FOB U.S. Gulf



Source: World Perspecitves, Inc.

#### Ethanol as % of Gasoline, FOB U.S. Gulf Prices



#### FOB Ethanol Prices, U.S. Gulf and Santos, Brazil





# Seasonal Trends in Brazil's Anhydrous - Hydrous Ethanol Spread



Source: World Perspecitves, Inc.

#### **FOB Gasoline and Ethanol Prices**



## U.S. Benzene, Toluene, and Xylene Prices and Estimated BTX Value



Source: World Perspecitves, Inc.





#### Seasonal Trends in U.S. Gulf - Santos, Brazil Ethanol FOB Price Spreads



Source: World Perspecitves, Inc.

## **Clean Liquid Tanker Freight Rates to Singapore**



# \$140 - \$120 - \$100 - \$80 - \$40 - \$20 - \$20 - \$20 - \$20 - \$20 - \$20 - \$20 - \$20 - \$20 - \$20 - \$20 - \$20 - \$20 - \$20 - \$20 - \$20 - \$20 - \$20 - \$20 - \$20 - \$20 - \$20 - \$20 - \$20 - \$20 - \$20 - \$20 - \$20 - \$20 - \$20 - \$20 - \$20 - \$20 - \$20 - \$20 - \$20 - \$20 - \$20 - \$20 -