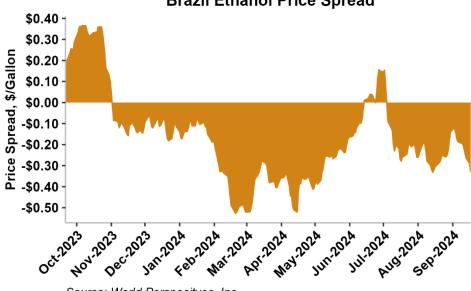

# Seasonal Trends in Brazil's Anhydrous - Hydrous Ethanol Spread

Source: World Perspecitves, Inc.

The FOB Gulf-Santos, Brazil ethanol spread has widened from last week's close through Tuesday's trading and is currently at -8.77 cents/liter (-33.21 cents/gallon).

MTBE prices fell 2.9 percent last week but showed signs of strengthening in early week trading to gain 0.5 percent from Friday's close through Tuesday's trading. MTBE's premium to FOB Houston ethanol has increased from last week's report and stands at 15.13 cents/liter (57.26 cents/gallon).