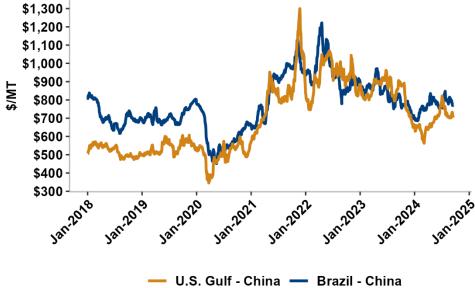

On a cost-and-freight (C&F) basis, offers are mostly lower this week as both freight rates and FOB ethanol offers have moved below last week's values. Prices for ethanol C&F to Central America from the U.S. Gulf are down 4 percent this week and are down 25.6 percent from this same week in 2023. Values for PNW ethanol to Southeast Asia average \$740.46/MT this week, down 2.5 percent from the prior week and down 24.7 percent year-over-year. That compares to U.S. Gulf to Southeast Asia C&F prices that average \$687.79/MT and are down 3.7 percent from last week and are down 26.8 percent year-over-year. C&F prices for Brazilian ethanol to Southeast Asia are down 0.1 percent from last week.