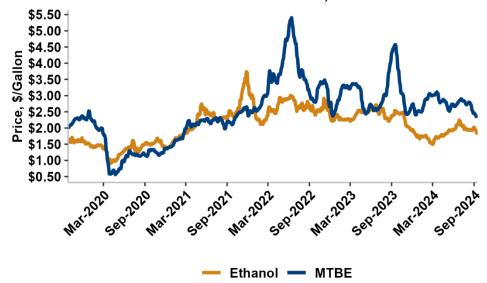

The FOB Gulf-Santos, Brazil ethanol spread has widened from last week's close through Tuesday's trading and is currently at -8.77 cents/liter (-33.21 cents/gallon).

MTBE prices fell 2.9 percent last week but showed signs of strengthening in early week trading to gain 0.5 percent from Friday's close through Tuesday's trading. MTBE's premium to FOB Houston ethanol has increased from last week's report and stands at 15.13 cents/liter (57.26 cents/gallon).