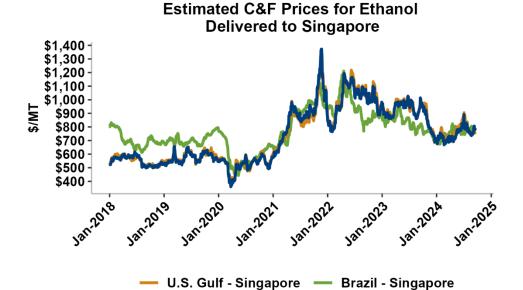

| FOB and Estimated CNF Ethanol Prices, \$/MT |               |                    |                                   |                 |                 |
|---------------------------------------------|---------------|--------------------|-----------------------------------|-----------------|-----------------|
| Product                                     | Current price | Prior week average | Previous<br>year                  | W/W %<br>Change | Y/Y %<br>Change |
| FOB Prices                                  |               |                    |                                   |                 |                 |
| Ethanol, FOB U.S. Gulf                      | \$609.35      | \$636.12           | \$827.15                          | -4.2%           | -26.3%          |
| Ethanol, FOB PNW                            | \$684.12      | \$703.04           | \$895.61                          | -2.7%           | -23.6%          |
| Ethanol, FOB Brazil                         | \$652.42      | \$652.75           | \$667.87                          | -0.1%           | -2.3%           |
| Estimated CNF Prices                        |               |                    |                                   |                 |                 |
| U.S. Gulf - EC Mexico                       | \$619.88      | \$645.99           | \$835.04                          | -4.0%           | -25.8%          |
| U.S. Gulf - Brazil                          | \$641.39      | \$672.43           | \$863.35                          | -4.6%           | -25.7%          |
| U.S. Gulf - Peru                            | \$655.40      | \$682.17           | \$879.78                          | -3.9%           | -25.5%          |
| U.S. Gulf - W. Coast Cent. Am.              | \$650.14      | \$676.91           | \$874.52                          | -4.0%           | -25.7%          |
| U.S. Gulf - China                           | \$659.35      | \$686.12           | \$875.48                          | -3.9%           | -24.7%          |
| U.S. Gulf - Europe                          | \$633.86      | \$663.02           | \$853.97                          | -4.4%           | -25.8%          |
| U.S. Gulf - South Korea                     | \$663.52      | \$690.29           | \$912.98                          | -3.9%           | -27.3%          |
| U.S. Gulf - Saudi Arabia                    | \$705.42      | \$732.19           | \$919.09                          | -3.7%           | -23.2%          |
| U.S. Gulf - Philippines                     | \$697.37      | \$724.14           | \$936.95                          | -3.7%           | -25.6%          |
| U.S. Gulf - Singapore                       | \$702.48      | \$729.25           | \$968.76                          | -3.7%           | -27.5%          |
| U.S. Gulf - India                           | \$680.82      | \$708.70           | \$939.81                          | -3.9%           | -27.6%          |
| U.S. Gulf - West Africa                     | \$633.89      | \$663.02           | \$854.38                          | -4.4%           | -25.8%          |
| U.S. Gulf - Morocco                         | \$630.67      | \$659.50           | \$850.63                          | -4.4%           | -25.9%          |
| U.S. Gulf - Algeria                         | \$632.85      | \$661.89           | \$853.03                          | -4.4%           | -25.8%          |
| U.S. Gulf - Egypt                           | \$639.13      | \$668.79           | \$859.95                          | -4.4%           | -25.7%          |
| U.S. PNW - Singapore                        | \$743.38      | \$762.30           | \$985.71                          | -2.5%           | -24.6%          |
| U.S. PNW - S. Korea                         | \$732.74      | \$751.66           | \$972.65                          | -2.5%           | -24.7%          |
| U.S. PNW - Philippines                      | \$745.26      | \$764.18           | \$992.47                          | -2.5%           | -24.9%          |
| U.S. PNW - India                            | \$765.04      | \$782.85           | \$1,014.66                        | -2.3%           | -24.6%          |
| Brazil - Singapore                          | \$695.20      | \$695.53           | \$709.22                          | 0.0%            | -2.0%           |
| Brazil - S. Korea                           | \$743.04      | \$743.36           | \$780.90                          | 0.0%            | -4.8%           |
| Brazil - Europe                             | \$678.99      | \$681.90           | \$696.94                          | -0.4%           | -2.6%           |
| Brazil - China                              | \$704.79      | \$705.12           | \$718.49                          | 0.0%            | -1.9%           |
| Brazil - India                              | \$716.86      | \$716.08           | \$710. <del>4</del> 3<br>\$738.17 | 0.0%            | -2.9%           |
| בועבוו ווועוע                               | ψι 10.00      | Ψ7 10.00           | ψισσιτι                           | 0.170           | 2.070           |

On a cost-and-freight (C&F) basis, offers are mostly lower this week as both freight rates and FOB ethanol offers have moved below last week's values. Prices for ethanol C&F to Central America from the U.S. Gulf are down 4 percent this week and are down 25.6 percent from this same week in 2023. Values for PNW ethanol to Southeast Asia average \$740.46/MT this week, down 2.5 percent from the prior week and down 24.7 percent year-over-year. That compares to U.S. Gulf to Southeast Asia C&F prices that average \$687.79/MT and are down 3.7 percent from last week and are down 26.8 percent year-over-year. C&F prices for Brazilian ethanol to Southeast Asia are down 0.1 percent from last week.