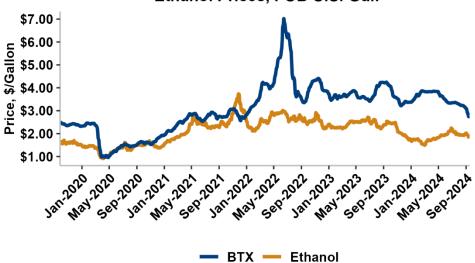

# Daily Weighted Average BTX and Ethanol Prices, FOB U.S. Gulf

Source: World Perspecitves, Inc.

BTX component prices were sharply lower last week and were mostly lower again through Tuesday's market close: Benzene was down 4.3 percent while Toluene was up 0.2 percent, and Xylene was down 2.2 percent. The estimated weighted average aromatic price is currently 72.51 cents/liter (274.5 cents/gallon), down from last Friday's close. The BTX-Houston ethanol spread narrowed last week, and the weighted average BTX price is 24.87 cents/liter (94.13 cents/gallon) higher than the FOB Houston ethanol price.