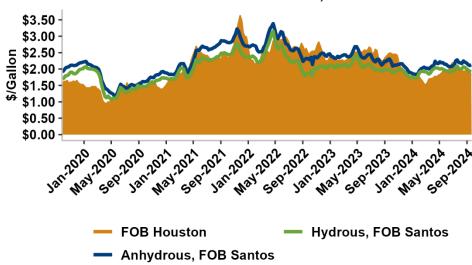

#### FOB Ethanol Prices, U.S. Gulf and Santos, Brazil

FOB Houston ethanol prices finished last week 5.3 percent lower and are down 1.8 percent through Tuesday's trading from Friday's close. FOB Houston ethanol prices are quoted at 47.65 cents/liter (180.37 cents/gallon). FOB Santos, Brazil anhydrous ethanol prices were lower last week; they are up in early week trading, rising 1.4 percent to 56.42 cents/liter (213.58 cents/gallon) through Tuesday's close.