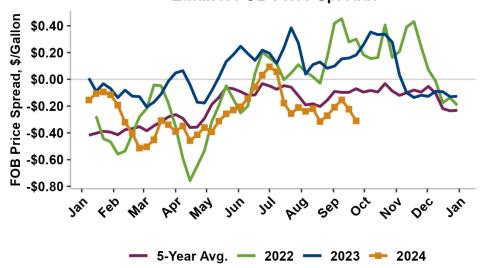

The FOB Gulf-Santos, Brazil ethanol spread has widened from last week's close through Tuesday's trading and is currently at -8.77 cents/liter (-33.21 cents/gallon).

MTBE prices fell 2.9 percent last week but showed signs of strengthening in early week trading to gain 0.5 percent from Friday's close through Tuesday's trading. MTBE's premium to FOB Houston ethanol has increased from last week's report and stands at 15.13 cents/liter (57.26 cents/gallon).

#### Seasonal Trends in U.S. Gulf - Santos, Brazil Ethanol FOB Price Spreads

Source: World Perspecitves, Inc.