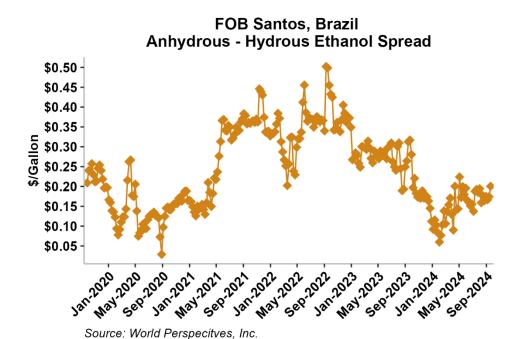

# Seasonal Trends in Brazil's Anhydrous - Hydrous Ethanol Spread

Source: World Perspecitves, Inc.

The FOB Gulf-Santos, Brazil ethanol spread has widened from last week's close through Tuesday's trading and is currently at -8.77 cents/liter (-33.21 cents/gallon).

MTBE prices fell 2.9 percent last week but showed signs of strengthening in early week trading to gain 0.5 percent from Friday's close through Tuesday's trading. MTBE's premium to FOB Houston ethanol has increased from last week's report and stands at 15.13 cents/liter (57.26 cents/gallon).