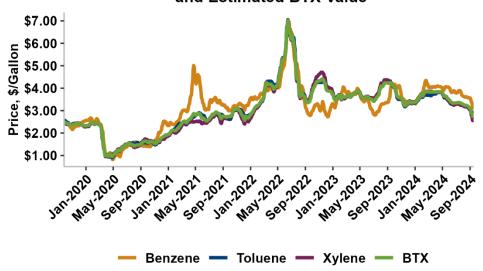

BTX component prices were sharply lower last week and were mostly lower again through Tuesday's market close: Benzene was down 4.3 percent while Toluene was up 0.2 percent, and Xylene was down 2.2 percent. The estimated weighted average aromatic price is currently 72.51 cents/liter (274.5 cents/gallon), down from last Friday's close. The BTX-Houston ethanol spread narrowed last week, and the weighted average BTX price is 24.87 cents/liter (94.13 cents/gallon) higher than the FOB Houston ethanol price.

## U.S. Benzene, Toluene, and Xylene Prices and Estimated BTX Value

Source: World Perspecitves, Inc.