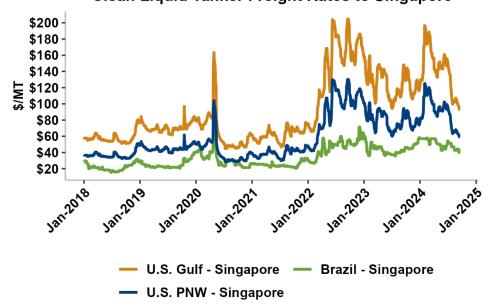

Liquid tanker rates are 2 percent lower on average this week with offers for the U.S. Gulf to the East Coast of Mexico seeing the largest gains (up 7 percent). Freight from the U.S. Gulf to Brazil saw the largest declines and is down 12 percent from last week. On average, tanker freight from the U.S. Gulf is down 2 percent this week while freight from the PNW is unchanged. Liquid tanker freight rates from Brazil are down 1 percent, on average, this week. Freight rates across all origins are 14 percent lower than this same week in 2023.

## **Clean Liquid Tanker Freight Rates to Singapore**