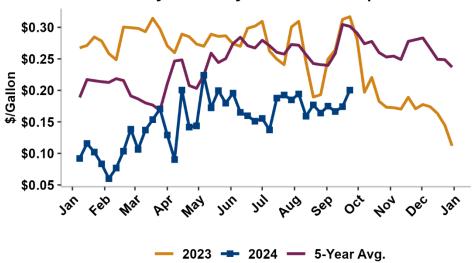

#### Seasonal Trends in U.S. Gulf - Santos, Brazil Ethanol FOB Price Spreads

Source: World Perspecitves, Inc.