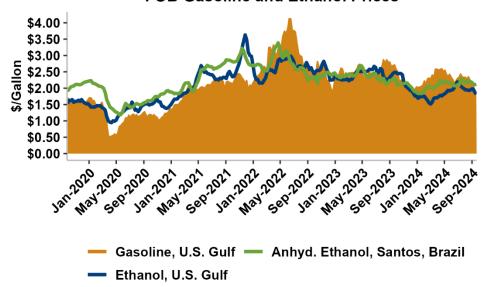

#### **FOB Gasoline and Ethanol Prices**

FOB Houston ethanol prices finished last week 5.3 percent lower and are down 1.8 percent through Tuesday's trading from Friday's close. FOB Houston ethanol prices are quoted at 47.65 cents/liter (180.37 cents/gallon). FOB Santos, Brazil anhydrous ethanol prices were lower last week; they are up in early week trading, rising 1.4 percent to 56.42 cents/liter (213.58 cents/gallon) through Tuesday's close.

Gasoline and petroleum products were mostly higher last week but are paring back those losses in early week trade. RBOB futures are up 2.7 percent to start the week while 84 octane RBOB (Houston) and 87 octane CBOB (U.S. Gulf) gasoline prices are up 2.6 and up 2.6 percent, respectively. WTI futures are 2.8 percent higher at \$70.54/barrel while Brent futures are up 2.8 percent to \$73.07/barrel, from Friday through Tuesday's close.