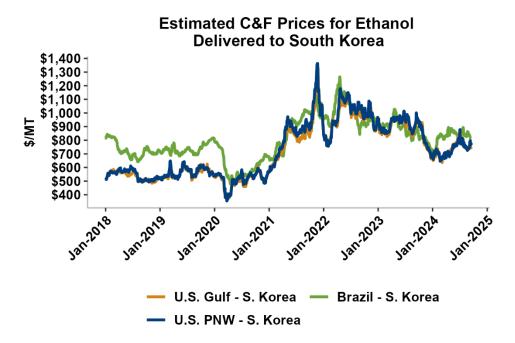

| FOB and Estimated CNF Ethanol Prices, \$/MT |               |                    |                                   |                 |                 |
|---------------------------------------------|---------------|--------------------|-----------------------------------|-----------------|-----------------|
| Product                                     | Current price | Prior week average | Previous<br>year                  | W/W %<br>Change | Y/Y %<br>Change |
| FOB Prices                                  |               |                    |                                   |                 |                 |
| Ethanol, FOB U.S. Gulf                      | \$609.35      | \$636.12           | \$827.15                          | -4.2%           | -26.3%          |
| Ethanol, FOB PNW                            | \$684.12      | \$703.04           | \$895.61                          | -2.7%           | -23.6%          |
| Ethanol, FOB Brazil                         | \$652.42      | \$652.75           | \$667.87                          | -0.1%           | -2.3%           |
| Estimated CNF Prices                        |               |                    |                                   |                 |                 |
| U.S. Gulf - EC Mexico                       | \$619.88      | \$645.99           | \$835.04                          | -4.0%           | -25.8%          |
| U.S. Gulf - Brazil                          | \$641.39      | \$672.43           | \$863.35                          | -4.6%           | -25.7%          |
| U.S. Gulf - Peru                            | \$655.40      | \$682.17           | \$879.78                          | -3.9%           | -25.5%          |
| U.S. Gulf - W. Coast Cent. Am.              | \$650.14      | \$676.91           | \$874.52                          | -4.0%           | -25.7%          |
| U.S. Gulf - China                           | \$659.35      | \$686.12           | \$875.48                          | -3.9%           | -24.7%          |
| U.S. Gulf - Europe                          | \$633.86      | \$663.02           | \$853.97                          | -4.4%           | -25.8%          |
| U.S. Gulf - South Korea                     | \$663.52      | \$690.29           | \$912.98                          | -3.9%           | -27.3%          |
| U.S. Gulf - Saudi Arabia                    | \$705.42      | \$732.19           | \$919.09                          | -3.7%           | -23.2%          |
| U.S. Gulf - Philippines                     | \$697.37      | \$724.14           | \$936.95                          | -3.7%           | -25.6%          |
| U.S. Gulf - Singapore                       | \$702.48      | \$729.25           | \$968.76                          | -3.7%           | -27.5%          |
| U.S. Gulf - India                           | \$680.82      | \$708.70           | \$939.81                          | -3.9%           | -27.6%          |
| U.S. Gulf - West Africa                     | \$633.89      | \$663.02           | \$854.38                          | -4.4%           | -25.8%          |
| U.S. Gulf - Morocco                         | \$630.67      | \$659.50           | \$850.63                          | -4.4%           | -25.9%          |
| U.S. Gulf - Algeria                         | \$632.85      | \$661.89           | \$853.03                          | -4.4%           | -25.8%          |
| U.S. Gulf - Egypt                           | \$639.13      | \$668.79           | \$859.95                          | -4.4%           | -25.7%          |
| U.S. PNW - Singapore                        | \$743.38      | \$762.30           | \$985.71                          | -2.5%           | -24.6%          |
| U.S. PNW - S. Korea                         | \$732.74      | \$751.66           | \$972.65                          | -2.5%           | -24.7%          |
| U.S. PNW - Philippines                      | \$745.26      | \$764.18           | \$992.47                          | -2.5%           | -24.9%          |
| U.S. PNW - India                            | \$765.04      | \$782.85           | \$1,014.66                        | -2.3%           | -24.6%          |
| Brazil - Singapore                          | \$695.20      | \$695.53           | \$709.22                          | 0.0%            | -2.0%           |
| Brazil - S. Korea                           | \$743.04      | \$743.36           | \$780.90                          | 0.0%            | -4.8%           |
| Brazil - Europe                             | \$678.99      | \$681.90           | \$696.94                          | -0.4%           | -2.6%           |
| Brazil - China                              | \$704.79      | \$705.12           | \$718.49                          | 0.0%            | -1.9%           |
| Brazil - India                              | \$716.86      | \$716.08           | \$710. <del>4</del> 3<br>\$738.17 | 0.0%            | -2.9%           |
| בועבוו ווועוע                               | ψι 10.00      | Ψ7 10.00           | ψισσιτι                           | 0.170           | 2.070           |

On a cost-and-freight (C&F) basis, offers are mostly lower this week as both freight rates and FOB ethanol offers have moved below last week's values. Prices for ethanol C&F to Central America from the U.S. Gulf are down 4 percent this week and are down 25.6 percent from this same week in 2023. Values for PNW ethanol to Southeast Asia average \$740.46/MT this week, down 2.5 percent from the prior week and down 24.7 percent year-over-year. That compares to U.S. Gulf to Southeast Asia C&F prices that average \$687.79/MT and are down 3.7 percent from last week and are down 26.8 percent year-over-year. C&F prices for Brazilian ethanol to Southeast Asia are down 0.1 percent from last week.