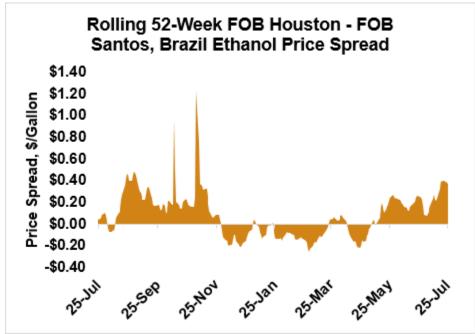

FOB Houston ethanol prices finished last week 4.7 percent lower and are down 5 percent through Tuesday's trading from Friday's close. FOB Houston ethanol prices are quoted at 62.45 cents/liter (236.41 cents/gallon). FOB Santos, Brazil anhydrous ethanol prices were higher last week; they are up in early week trading, rising 1.6 percent to 61.54 cents/liter (232.95 cents/gallon) through Tuesday's trading.

The FOB Gulf-Santos, Brazil ethanol spread has narrowed from last week's close through Tuesday's trading and is currently at 0.91 cents/liter (3.46 cents/gallon).

MTBE prices rose 5.6 percent last week and extended that rally in early week trading to gain 3.9 percent from Friday's close through Tuesday's trading. MTBE's premium to FOB Houston ethanol has increased from last week's report and stands at 17.83 cents/liter (67.5 cents/gallon).