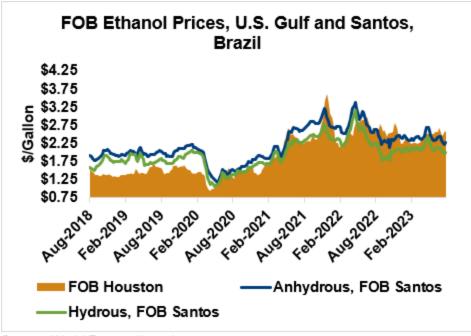

**Market Outlook**: U.S. ethanol prices ended last week 7.9 percent lower and were weaker still in early week trading and fell 4.7 percent through Tuesday's close. Midwest wholesale rack ethanol prices were lower to end last week and were down 4.1 percent through Tuesday's market close to their last quote of 64.87 cents/liter (245.57 cents/gallon).

FOB Houston ethanol prices finished last week 4.7 percent lower and are down 5 percent through Tuesday's trading from Friday's close. FOB Houston ethanol prices are quoted at 62.45 cents/liter (236.41 cents/gallon). FOB Santos, Brazil anhydrous ethanol prices were higher last week; they are up in early week trading, rising 1.6 percent to 61.54 cents/liter (232.95 cents/gallon) through Tuesday's trading.

The FOB Gulf-Santos, Brazil ethanol spread has narrowed from last week's close through Tuesday's trading and is currently at 0.91 cents/liter (3.46 cents/gallon).

MTBE prices rose 5.6 percent last week and extended that rally in early week trading to gain 3.9 percent from Friday's close through Tuesday's trading. MTBE's premium to FOB Houston ethanol has increased from last week's report and stands at 17.83 cents/liter (67.5 cents/gallon).