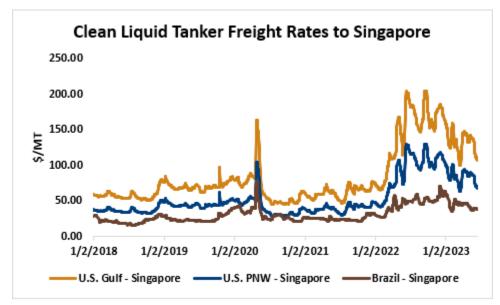

Liquid tanker rates are 1 percent higher on average this week with offers for the U.S. Gulf to the West Coast of Central America seeing the largest gains (up 4 percent). Freight from the U.S. Gulf to the East Coast of Mexico saw the largest declines and is down 3 percent from last week. On average, tanker freight from the U.S. Gulf is up 1 percent this week and freight from the PNW has also posted a 1 percent increase. Liquid tanker freight rates from Brazil are steady, on average, compared to last week and freight rates across all origins are 31 percent lower than this same week in 2022.