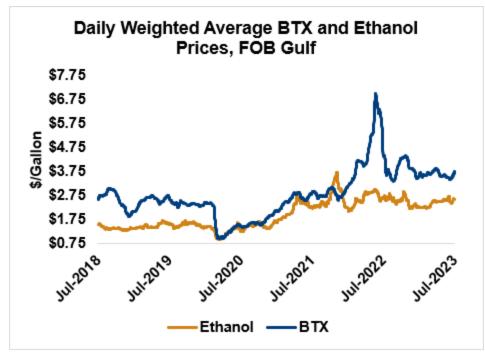

BTX component prices were sharply higher last week and continued that trend through Tuesday's market close: Benzene was up 5 percent while Toluene was up 5.5 percent, and Xylene was up 5.5 percent. The estimated weighted average aromatic price is currently 105.85 cents/liter (400.69 cents/gallon), up from last Friday's close. The BTX-Houston ethanol spread widened last week, and the weighted average BTX price is 43.4 cents/liter (164.29 cents/gallon) higher than the FOB Houston ethanol price.