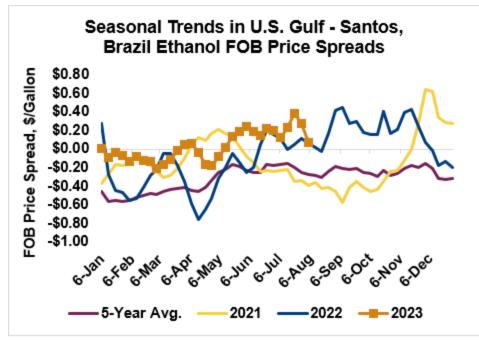

The FOB Gulf-Santos, Brazil ethanol spread has narrowed from last week's close through Tuesday's trading and is currently at 0.91 cents/liter (3.46 cents/gallon).

MTBE prices rose 5.6 percent last week and extended that rally in early week trading to gain 3.9 percent from Friday's close through Tuesday's trading. MTBE's premium to FOB Houston ethanol has increased from last week's report and stands at 17.83 cents/liter (67.5 cents/gallon).