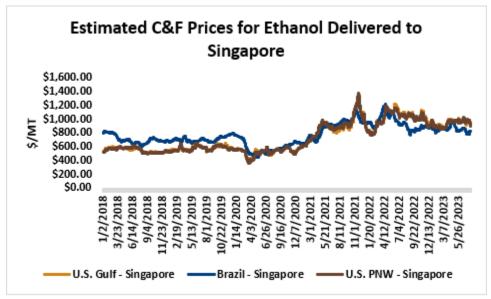

On a cost-and-freight (C&F) basis, offers are mostly lower this week as lower FOB offers for ethanol have offset gains in liquid tanker freight rates. Prices for ethanol C&F to Central America from the U.S. Gulf are down 7.3 percent this week and are down 13.6 percent from this same week in 2022. Values for PNW ethanol to Southeast Asia average \$856.52/MT this week, up 1.5 percent from the prior week but down 13.7 percent year-over-year. That compares to U.S. Gulf to Southeast Asia C&F prices that average \$888.44/MT and are down 7 percent from last week and are down 14.3 percent year-over-year. C&F prices for Brazilian ethanol to Southeast Asia are up 0.7 percent from last week.