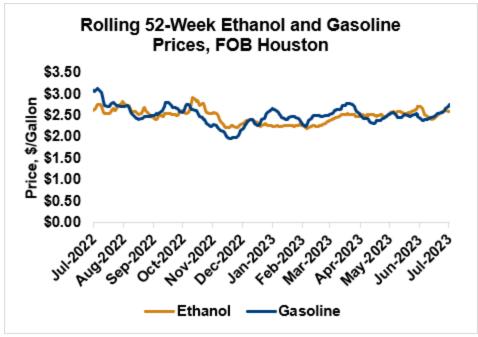

**Market Outlook**: U.S. ethanol prices ended last week 7.9 percent lower and were weaker still in early week trading and fell 4.7 percent through Tuesday's close. Midwest wholesale rack ethanol prices were lower to end last week and were down 4.1 percent through Tuesday's market close to their last quote of 64.87 cents/liter (245.57 cents/gallon).

FOB Houston ethanol prices finished last week 4.7 percent lower and are down 5 percent through Tuesday's trading from Friday's close. FOB Houston ethanol prices are quoted at 62.45 cents/liter (236.41 cents/gallon). FOB Santos, Brazil anhydrous ethanol prices were higher last week; they are up in early week trading, rising 1.6 percent to 61.54 cents/liter (232.95 cents/gallon) through Tuesday's trading.

Gasoline and petroleum products were higher last week but were mixed in early week trade. RBOB futures are up 0.4 percent to start the week while 84 octane RBOB (Houston) and 87 octane CBOB (U.S. Gulf) gasoline prices are down 0.8 and up 0 percent, respectively. WTI futures are 1.9 percent higher at \$82.09/barrel while Brent futures are up 0.6 percent to \$84.91/barrel, from Friday through Tuesday's close.