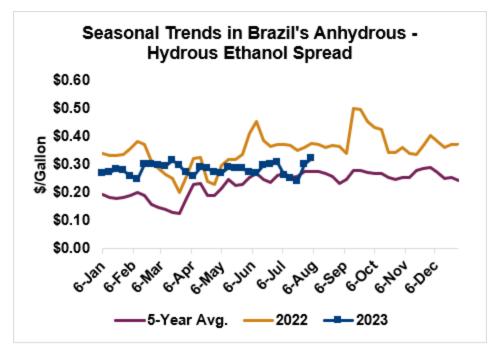

The FOB Gulf-Santos, Brazil ethanol spread has narrowed from last week's close through Tuesday's trading and is currently at 0.91 cents/liter (3.46 cents/gallon).

MTBE prices rose 5.6 percent last week and extended that rally in early week trading to gain 3.9 percent from Friday's close through Tuesday's trading. MTBE's premium to FOB Houston ethanol has increased from last week's report and stands at 17.83 cents/liter (67.5 cents/gallon).