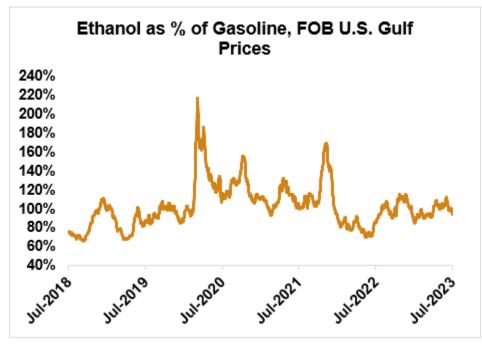

On a cost-and-freight (C&F) basis, offers are mostly lower this week as lower FOB offers for ethanol have offset gains in liquid tanker freight rates. Prices for ethanol C&F to Central America from the U.S. Gulf are down 7.3 percent this week and are down 13.6 percent from this same week in 2022. Values for PNW ethanol to Southeast Asia average \$856.52/MT this week, up 1.5 percent from the prior week but down 13.7 percent year-over-year. That compares to U.S. Gulf to Southeast Asia C&F prices that average \$888.44/MT and are down 7 percent from last week and are down 14.3 percent year-over-year. C&F prices for Brazilian ethanol to Southeast Asia are up 0.7 percent from last week.



Source: World Perspectives, Inc.



Source: World Perspectives, Inc.



Source: World Perspectives, Inc.



Source: World Perspectives, Inc.



Source: World Perspectives, Inc.



Source: World Perspectives, Inc.



Source: World Perspectives, Inc.



Source: World Perspectives, Inc.



Source: World Perspectives, Inc.



Source: World Perspectives, Inc.



Source: World Perspectives, Inc.



Source: World Perspectives, Inc.



Source: World Perspectives, Inc.



Source: World Perspectives, Inc.



Source: World Perspectives, Inc.



Source: World Perspectives, Inc.



Source: World Perspectives, Inc.

## **Tariff Rates**

| HS Codes   |                                                                                                                      |  |  |  |
|------------|----------------------------------------------------------------------------------------------------------------------