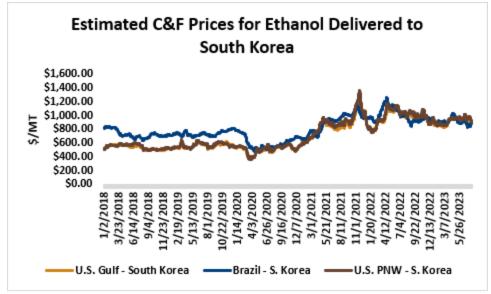

Source: World Perspectives, Inc.

| FOB and Estimated CNF Ethanol Prices, \$/MT |                                                                                                                                                                                                                                                      |                                                                                                                                                                                                                                                                                                                                                                                                                                                                                                                                             |                                                                                                                                                                                                                                                                                                                                                                                                                                                                                                                                                                                                                      |                                                                                                                                                                                                                                                                                                                                                                                                                                                                                                                                                                                                                                                                                                                                                                                                                                      |  |
|---------------------------------------------|------------------------------------------------------------------------------------------------------------------------------------------------------------------------------------------------------------------------------------------------------|---------------------------------------------------------------------------------------------------------------------------------------------------------------------------------------------------------------------------------------------------------------------------------------------------------------------------------------------------------------------------------------------------------------------------------------------------------------------------------------------------------------------------------------------|----------------------------------------------------------------------------------------------------------------------------------------------------------------------------------------------------------------------------------------------------------------------------------------------------------------------------------------------------------------------------------------------------------------------------------------------------------------------------------------------------------------------------------------------------------------------------------------------------------------------|--------------------------------------------------------------------------------------------------------------------------------------------------------------------------------------------------------------------------------------------------------------------------------------------------------------------------------------------------------------------------------------------------------------------------------------------------------------------------------------------------------------------------------------------------------------------------------------------------------------------------------------------------------------------------------------------------------------------------------------------------------------------------------------------------------------------------------------|--|
| Current<br>price                            | Prior<br>week<br>average                                                                                                                                                                                                                             | Previous<br>year                                                                                                                                                                                                                                                                                                                                                                                                                                                                                                                            | W/W %<br>Change                                                                                                                                                                                                                                                                                                                                                                                                                                                                                                                                                                                                      | Y/Y %<br>Change                                                                                                                                                                                                                                                                                                                                                                                                                                                                                                                                                                                                                                                                                                                                                                                                                      |  |
|                                             |                                                                                                                                                                                                                                                      |                                                                                                                                                                                                                                                                                                                                                                                                                                                                                                                                             |                                                                                                                                                                                                                                                                                                                                                                                                                                                                                                                                                                                                                      |                                                                                                                                                                                                                                                                                                                                                                                                                                                                                                                                                                                                                                                                                                                                                                                                                                      |  |
| \$798.67                                    | \$866.28                                                                                                                                                                                                                                             | \$906.74                                                                                                                                                                                                                                                                                                                                                                                                                                                                                                                                    | -7.8%                                                                                                                                                                                                                                                                                                                                                                                                                                                                                                                                                                                                                | -11.9%                                                                                                                                                                                                                                                                                                                                                                                                                                                                                                                                                                                                                                                                                                                                                                                                                               |  |
| \$786.99                                    | \$774.61                                                                                                                                                                                                                                             | \$888.05                                                                                                                                                                                                                                                                                                                                                                                                                                                                                                                                    | 1.6%                                                                                                                                                                                                                                                                                                                                                                                                                                                                                                                                                                                                                 | -11.4%                                                                                                                                                                                                                                                                                                                                                                                                                                                                                                                                                                                                                                                                                                                                                                                                                               |  |
| \$678.26                                    | \$673.00                                                                                                                                                                                                                                             | \$761.11                                                                                                                                                                                                                                                                                                                                                                                                                                                                                                                                    | 0.8%                                                                                                                                                                                                                                                                                                                                                                                                                                                                                                                                                                                                                 | -10.9%                                                                                                                                                                                                                                                                                                                                                                                                                                                                                                                                                                                                                                                                                                                                                                                                                               |  |
|                                             |                                                                                                                                                                                                                                                      |                                                                                                                                                                                                                                                                                                                                                                                                                                                                                                                                             |                                                                                                                                                                                                                                                                                                                                                                                                                                                                                                                                                                                                                      |                                                                                                                                                                                                                                                                                                                                                                                                                                                                                                                                                                                                                                                                                                                                                                                                                                      |  |
| \$817.75                                    | \$886.02                                                                                                                                                                                                                                             | \$948.85                                                                                                                                                                                                                                                                                                                                                                                                                                                                                                                                    | -7.7%                                                                                                                                                                                                                                                                                                                                                                                                                                                                                                                                                                                                                | -13.8%                                                                                                                                                                                                                                                                                                                                                                                                                                                                                                                                                                                                                                                                                                                                                                                                                               |  |
| \$837.25                                    | \$904.86                                                                                                                                                                                                                                             | \$961.23                                                                                                                                                                                                                                                                                                                                                                                                                                                                                                                                    | -7.5%                                                                                                                                                                                                                                                                                                                                                                                                                                                                                                                                                                                                                | -12.9%                                                                                                                                                                                                                                                                                                                                                                                                                                                                                                                                                                                                                                                                                                                                                                                                                               |  |
| \$860.51                                    | \$926.81                                                                                                                                                                                                                                             | \$994.90                                                                                                                                                                                                                                                                                                                                                                                                                                                                                                                                    | -7.2%                                                                                                                                                                                                                                                                                                                                                                                                                                                                                                                                                                                                                | -13.5%                                                                                                                                                                                                                                                                                                                                                                                                                                                                                                                                                                                                                                                                                                                                                                                                                               |  |
| \$853.28                                    | \$918.91                                                                                                                                                                                                                                             | \$985.69                                                                                                                                                                                                                                                                                                                                                                                                                                                                                                                                    | -7.1%                                                                                                                                                                                                                                                                                                                                                                                                                                                                                                                                                                                                                | -13.4%                                                                                                                                                                                                                                                                                                                                                                                                                                                                                                                                                                                                                                                                                                                                                                                                                               |  |
| \$845.34                                    | \$912.95                                                                                                                                                                                                                                             | \$971.74                                                                                                                                                                                                                                                                                                                                                                                                                                                                                                                                    | -7.4%                                                                                                                                                                                                                                                                                                                                                                                                                                                                                                                                                                                                                | -13.0%                                                                                                                                                                                                                                                                                                                                                                                                                                                                                                                                                                                                                                                                                                                                                                                                                               |  |
| \$828.40                                    | \$896.01                                                                                                                                                                                                                                             | \$949.02                                                                                                                                                                                                                                                                                                                                                                                                                                                                                                                                    | -7.5%                                                                                                                                                                                                                                                                                                                                                                                                                                                                                                                                                                                                                | -12.7%                                                                                                                                                                                                                                                                                                                                                                                                                                                                                                                                                                                                                                                                                                                                                                                                                               |  |
| \$867.00                                    | \$933.95                                                                                                                                                                                                                                             | \$1,008.41                                                                                                                                                                                                                                                                                                                                                                                                                                                                                                                                  | -7.2%                                                                                                                                                                                                                                                                                                                                                                                                                                                                                                                                                                                                                | -14.0%                                                                                                                                                                                                                                                                                                                                                                                                                                                                                                                                                                                                                                                                                                                                                                                                                               |  |
| \$886.00                                    | \$950.74                                                                                                                                                                                                                                             | \$1,010.17                                                                                                                                                                                                                                                                                                                                                                                                                                                                                                                                  | -6.8%                                                                                                                                                                                                                                                                                                                                                                                                                                                                                                                                                                                                                | -12.3%                                                                                                                                                                                                                                                                                                                                                                                                                                                                                                                                                                                                                                                                                                                                                                                                                               |  |
| \$889.41                                    | \$956.30                                                                                                                                                                                                                                             | \$1,024.70                                                                                                                                                                                                                                                                                                                                                                                                                                                                                                                                  | -7.0%                                                                                                                                                                                                                                                                                                                                                                                                                                                                                                                                                                                                                | -13.2%                                                                                                                                                                                                                                                                                                                                                                                                                                                                                                                                                                                                                                                                                                                                                                                                                               |  |
| \$908.90                                    | \$975.48                                                                                                                                                                                                                                             | \$1,076.41                                                                                                                                                                                                                                                                                                                                                                                                                                                                                                                                  | -6.8%                                                                                                                                                                                                                                                                                                                                                                                                                                                                                                                                                                                                                | -15.6%                                                                                                                                                                                                                                                                                                                                                                                                                                                                                                                                                                                                                                                                                                                                                                                                                               |  |
| \$883.64                                    | \$950.53                                                                                                                                                                                                                                             | \$1,034.16                                                                                                                                                                                                                                                                                                                                                                                                                                                                                                                                  | -7.0%                                                                                                                                                                                                                                                                                                                                                                                                                                                                                                                                                                                                                | -14.6%                                                                                                                                                                                                                                                                                                                                                                                                                                                                                                                                                                                                                                                                                                                                                                                                                               |  |
| \$828.87                                    | \$896.48                                                                                                                                                                                                                                             | \$950.51                                                                                                                                                                                                                                                                                                                                                                                                                                                                                                                                    | -7.5%                                                                                                                                                                                                                                                                                                                                                                                                                                                                                                                                                                                                                | -12.8%                                                                                                                                                                                                                                                                                                                                                                                                                                                                                                                                                                                                                                                                                                                                                                                                                               |  |
| \$857.13                                    | \$844.10                                                                                                                                                                                                                                             | \$996.01                                                                                                                                                                                                                                                                                                                                                                                                                                                                                                                                    | 1.5%                                                                                                                                                                                                                                                                                                                                                                                                                                                                                                                                                                                                                 | -13.9%                                                                                                                                                                                                                                                                                                                                                                                                                                                                                                                                                                                                                                                                                                                                                                                                                               |  |
| •                                           | •                                                                                                                                                                                                                                                    | •                                                                                                                                                                                                                                                                                                                                                                                                                                                                                                                                           |                                                                                                                                                                                                                                                                                                                                                                                                                                                                                                                                                                                                                      | -13.4%                                                                                                                                                                                                                                                                                                                                                                                                                                                                                                                                                                                                                                                                                                                                                                                                                               |  |
| •                                           | •                                                                                                                                                                                                                                                    | •                                                                                                                                                                                                                                                                                                                                                                                                                                                                                                                                           |                                                                                                                                                                                                                                                                                                                                                                                                                                                                                                                                                                                                                      | -13.8%                                                                                                                                                                                                                                                                                                                                                                                                                                                                                                                                                                                                                                                                                                                                                                                                                               |  |
| \$882.39                                    | \$869.05                                                                                                                                                                                                                                             | \$1,038.26                                                                                                                                                                                                                                                                                                                                                                                                                                                                                                                                  | 1.5%                                                                                                                                                                                                                                                                                                                                                                                                                                                                                                                                                                                                                 | -15.0%                                                                                                                                                                                                                                                                                                                                                                                                                                                                                                                                                                                                                                                                                                                                                                                                                               |  |
| \$718.18                                    | \$712.93                                                                                                                                                                                                                                             | \$816.72                                                                                                                                                                                                                                                                                                                                                                                                                                                                                                                                    | 0.7%                                                                                                                                                                                                                                                                                                                                                                                                                                                                                                                                                                                                                 | -12.1%                                                                                                                                                                                                                                                                                                                                                                                                                                                                                                                                                                                                                                                                                                                                                                                                                               |  |
|                                             |                                                                                                                                                                                                                                                      | -                                                                                                                                                                                                                                                                                                                                                                                                                                                                                                                                           |                                                                                                                                                                                                                                                                                                                                                                                                                                                                                                                                                                                                                      | -12.6%                                                                                                                                                                                                                                                                                                                                                                                                                                                                                                                                                                                                                                                                                                                                                                                                                               |  |
|                                             |                                                                                                                                                                                                                                                      | -                                                                                                                                                                                                                                                                                                                                                                                                                                                                                                                                           |                                                                                                                                                                                                                                                                                                                                                                                                                                                                                                                                                                                                                      | -12.0%                                                                                                                                                                                                                                                                                                                                                                                                                                                                                                                                                                                                                                                                                                                                                                                                                               |  |
|                                             | -                                                                                                                                                                                                                                                    |                                                                                                                                                                                                                                                                                                                                                                                                                                                                                                                                             |                                                                                                                                                                                                                                                                                                                                                                                                                                                                                                                                                                                                                      | -12.3%                                                                                                                                                                                                                                                                                                                                                                                                                                                                                                                                                                                                                                                                                                                                                                                                                               |  |
| •                                           | •                                                                                                                                                                                                                                                    | •                                                                                                                                                                                                                                                                                                                                                                                                                                                                                                                                           |                                                                                                                                                                                                                                                                                                                                                                                                                                                                                                                                                                                                                      | -13.4%                                                                                                                                                                                                                                                                                                                                                                                                                                                                                                                                                                                                                                                                                                                                                                                                                               |  |
|                                             | Current<br>price<br>\$798.67<br>\$786.99<br>\$678.26<br>\$817.75<br>\$837.25<br>\$860.51<br>\$853.28<br>\$845.34<br>\$845.34<br>\$828.40<br>\$867.00<br>\$886.00<br>\$889.41<br>\$908.90<br>\$883.64<br>\$828.87<br>\$857.13<br>\$848.32<br>\$864.11 | Current<br>pricePrior<br>week<br>average\$798.67\$866.28<br>\$786.99\$786.99\$774.61<br>\$678.26\$678.26\$673.00\$817.75\$886.02<br>\$837.25\$837.25\$904.86<br>\$860.51\$860.51\$926.81<br>\$853.28\$853.28\$918.91<br>\$845.34\$867.00\$933.95<br>\$886.00\$886.00\$950.74<br>\$888.00\$886.00\$950.74<br>\$888.01\$887.10\$936.30<br>\$908.90\$908.90\$975.48<br>\$883.64\$857.13\$844.10<br>\$848.32<br>\$835.35<br>\$864.11\$857.13\$844.10<br>\$848.32<br>\$869.05\$718.18<br>\$771.67<br>\$765.68<br>\$710.48<br>\$712.93<br>\$771.4 | Current<br>pricePrior<br>week<br>averagePrevious<br>year\$798.67\$866.28\$906.74\$786.99\$774.61\$888.05\$678.26\$673.00\$761.11\$817.75\$886.02\$948.85\$837.25\$904.86\$961.23\$860.51\$926.81\$994.90\$853.28\$918.91\$985.69\$845.34\$912.95\$971.74\$828.40\$896.01\$949.02\$867.00\$933.95\$1,008.41\$886.00\$950.74\$1,010.17\$889.41\$956.30\$1,024.70\$908.90\$975.48\$1,076.41\$828.87\$896.48\$950.51\$857.13\$844.10\$996.01\$848.32\$835.35\$979.31\$864.11\$850.99\$1,002.79\$882.39\$869.05\$1,038.26\$718.18\$712.93\$816.72\$771.67\$765.68\$882.55\$710.48\$705.22\$806.93\$727.14\$721.88\$829.19 | Current<br>pricePrior<br>week<br>averagePrevious<br>yearW/W %<br>Change\$798.67\$866.28\$906.74-7.8%\$786.99\$774.61\$888.051.6%\$678.26\$673.00\$761.110.8%week<br>\$678.26\$904.86\$948.85-7.7%\$817.75\$886.02\$948.85-7.7%\$837.25\$904.86\$961.23-7.5%\$860.51\$926.81\$994.90-7.2%\$853.28\$918.91\$985.69-7.1%\$845.34\$912.95\$971.74-7.4%\$845.34\$912.95\$971.74-7.6%\$867.00\$933.95\$1,008.41-7.2%\$886.00\$950.74\$1,010.17-6.8%\$889.41\$956.30\$1,024.70-7.0%\$908.90\$975.48\$1,076.41-6.8%\$883.64\$950.53\$1,034.16-7.0%\$848.32\$835.35\$979.311.6%\$848.32\$835.35\$979.311.6%\$848.32\$835.35\$979.311.6%\$848.32\$835.35\$979.311.6%\$848.32\$835.35\$979.311.6%\$848.32\$869.05\$1,038.261.5%\$718.18\$712.93\$816.720.7%\$771.67\$765.68\$882.550.8%\$710.48\$705.22\$806.930.7%\$727.14\$721.88\$829.190.7% |  |

Source: World Perspectives, Inc.

Note: estimated cost and freight (C&F) prices are based on information believed to be reliable and accurate. Estimates for some routes may be based on mathematical inference and not actual market offers. Terms of trade and market conditions may cause actual prices to vary from these estimates.