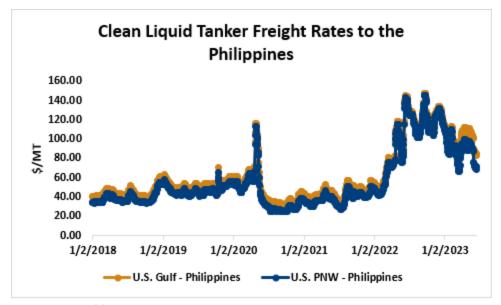

Liquid tanker rates are 1 percent higher on average this week with offers for the U.S. Gulf to the West Coast of Central America seeing the largest gains (up 4 percent). Freight from the U.S. Gulf to the East Coast of Mexico saw the largest declines and is down 3 percent from last week. On average, tanker freight from the U.S. Gulf is up 1 percent this week and freight from the PNW has also posted a 1 percent increase. Liquid tanker freight rates from Brazil are steady, on average, compared to last week and freight rates across all origins are 31 percent lower than this same week in 2022.