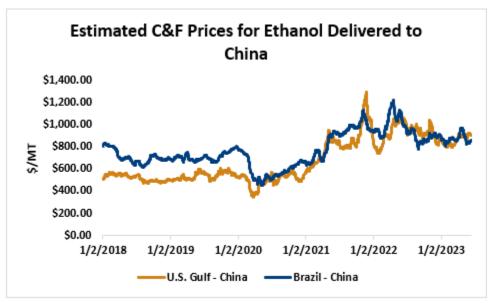

On a cost-and-freight (C&F) basis, offers are mostly lower this week as lower FOB offers for ethanol have offset gains in liquid tanker freight rates. Prices for ethanol C&F to Central America from the U.S. Gulf are down 7.3 percent this week and are down 13.6 percent from this same week in 2022. Values for PNW ethanol to Southeast Asia average \$856.52/MT this week, up 1.5 percent from the prior week but down 13.7 percent year-over-year. That compares to U.S. Gulf to Southeast Asia C&F prices that average \$888.44/MT and are down 7 percent from last week and are down 14.3 percent year-over-year. C&F prices for Brazilian ethanol to Southeast Asia are up 0.7 percent from last week.