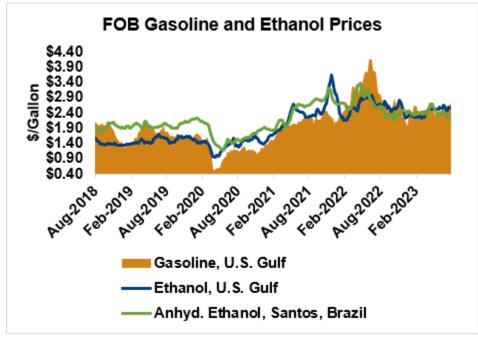

Gasoline and petroleum products were higher last week but were mixed in early week trade. RBOB futures are up 0.4 percent to start the week while 84 octane RBOB (Houston) and 87 octane CBOB (U.S. Gulf) gasoline prices are down 0.8 and up 0 percent, respectively. WTI futures are 1.9 percent higher at \$82.09/barrel while Brent futures are up 0.6 percent to \$84.91/barrel, from Friday through Tuesday's close.