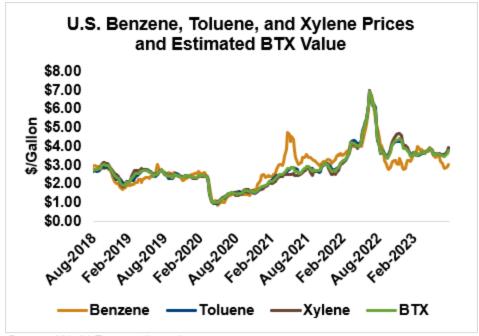

BTX component prices were sharply higher last week and continued that trend through Tuesday's market close: Benzene was up 5 percent while Toluene was up 5.5 percent, and Xylene was up 5.5 percent. The estimated weighted average aromatic price is currently 105.85 cents/liter (400.69 cents/gallon), up from last Friday's close. The BTX-Houston ethanol spread widened last week, and the weighted average BTX price is 43.4 cents/liter (164.29 cents/gallon) higher than the FOB Houston ethanol price.