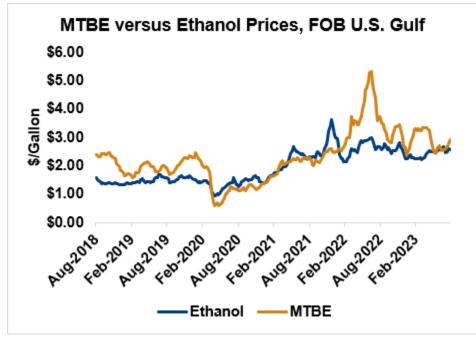

The FOB Gulf-Santos, Brazil ethanol spread has narrowed from last week's close through Tuesday's trading and is currently at 0.91 cents/liter (3.46 cents/gallon).

MTBE prices rose 5.6 percent last week and extended that rally in early week trading to gain 3.9 percent from Friday's close through Tuesday's trading. MTBE's premium to FOB Houston ethanol has increased from last week's report and stands at 17.83 cents/liter (67.5 cents/gallon).