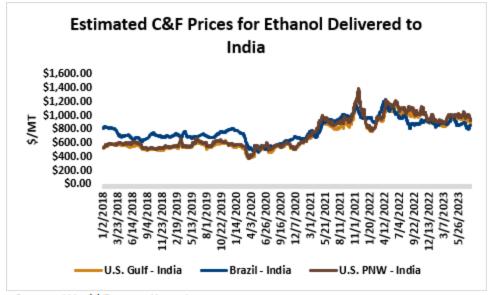

On a cost-and-freight (C&F) basis, offers are mostly lower this week as lower FOB offers for ethanol have offset gains in liquid tanker freight rates. Prices for ethanol C&F to Central America from the U.S. Gulf are down 7.3 percent this week and are down 13.6 percent from this same week in 2022. Values for PNW ethanol to Southeast Asia average \$856.52/MT this week, up 1.5 percent from the prior week but down 13.7 percent year-over-year. That compares to U.S. Gulf to Southeast Asia C&F prices that average \$888.44/MT and are down 7 percent from last week and are down 14.3 percent year-over-year. C&F prices for Brazilian ethanol to Southeast Asia are up 0.7 percent from last week.