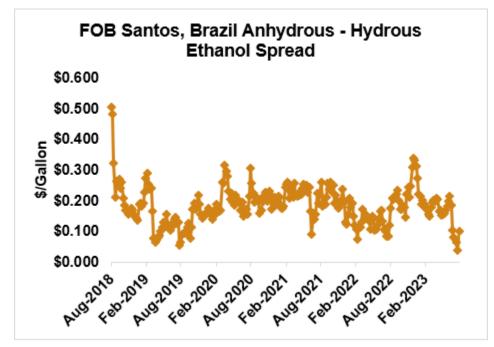

The FOB Gulf-Santos, Brazil ethanol spread has narrowed from last week's close through Tuesday's trading and is currently at 0.91 cents/liter (3.46 cents/gallon).

MTBE prices rose 5.6 percent last week and extended that rally in early week trading to gain 3.9 percent from Friday's close through Tuesday's trading. MTBE's premium to FOB Houston ethanol has increased from last week's report and stands at 17.83 cents/liter (67.5 cents/gallon).