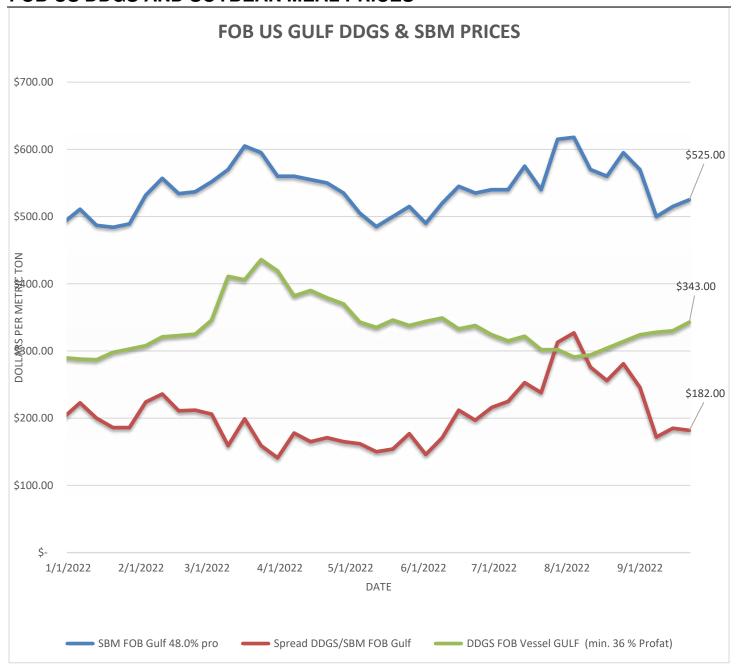

#### **GENERAL COMMENTS**

DDGS values are \$5-7/MT higher this week as reduced run rates from the seasonal ethanol plant maintenance season restrict supplies. Feedstuffs markets are showing interesting dynamics right now with the DDGS market in a carry from old to new crop while other products (e.g., soymeal) are in an inverse. This is prompting DDGS buyers to be more active in the spot market and show less interest in the deferred positions. The DDGS/Kansas City soymeal ratio reached 0.52 this week, above the three-year average of 0.49, while the DDGS/cash corn ratio rose to 1.03 this week, below the three-year average of 1.06.

On the export market, Barge CIF NOLA offers are \$12-16/MT higher this week as logistics during the new crop harvest season are becoming tight. FOB NOLA offers are up \$11-14/MT and U.S. rail delivered DDGS are generally \$5-10/MT higher. The ocean freight market's volatility this week has left the containerized DDGS market essentially flat, but offers for product into the Indonesia and Malaysia are down \$5-7/MT. The average offer for containerized DDGS to Southeast Asia is down \$6/MT this week at \$406 for October shipment.

September 22, 2022

Developing Markets • Enabling Trade • Improving Lives

| DDGS Price Table: September 22, 2022 (USD/MT) (Quantity, availability, payment, and delivery terms vary) |         |          |          |  |  |  |  |
|----------------------------------------------------------------------------------------------------------|---------|----------|----------|--|--|--|--|
| Delivery Point<br>Quality Min. 35% Pro-fat combined                                                      | October | November | December |  |  |  |  |
| Barge CIF New Orleans                                                                                    | 329     | 331      | 330      |  |  |  |  |
| FOB Vessel GULF                                                                                          | 343     | 345      | 344      |  |  |  |  |
| Rail delivered PNW                                                                                       | 374     | 374      | 375      |  |  |  |  |
| Rail delivered California                                                                                | 375     | 375      | 374      |  |  |  |  |
| Mid-Bridge Laredo, TX                                                                                    | 370     | 369      | 370      |  |  |  |  |
| FOB Lethbridge, Alberta                                                                                  | 351     | 352      | 351      |  |  |  |  |
| 40 ft. Containers to South Korea (Busan)                                                                 | 358     | 358      | 358      |  |  |  |  |
| 40 ft. Containers to Taiwan (Kaohsiung)                                                                  | 379     | 379      | 379      |  |  |  |  |
| 40 ft. Containers to Philippines (Manila)                                                                | 410     | 410      | 410      |  |  |  |  |
| 40 ft. Containers to Indonesia (Jakarta)                                                                 | 378     | 378      | 378      |  |  |  |  |
| 40 ft. Containers to Malaysia (Port Kelang)                                                              | 382     | 382      | 382      |  |  |  |  |
| 40 ft. Containers to Vietnam (HCMC)                                                                      | 380     | 380      | 380      |  |  |  |  |
| 40 ft. Containers to Japan (Yokohama)                                                                    | N/A     | N/A      | N/A      |  |  |  |  |
| 40 ft. containers to Thailand (LCMB)                                                                     | 390     | 390      | 390      |  |  |  |  |
| 40 ft. Containers to China (Shanghai)                                                                    | N/A     | N/A      | N/A      |  |  |  |  |
| 40 ft. Containers to Bangladesh (Chittagong)                                                             | 470     | 470      | 470      |  |  |  |  |
| 40 ft. Containers to Myanmar (Yangon)                                                                    | 470     | 470      | 470      |  |  |  |  |
| KC Rail Yard (delivered ramp)                                                                            | 318     | 318      | 318      |  |  |  |  |
| Elwood, IL Rail Yard (delivered ramp) 305 306 308                                                        |         |          |          |  |  |  |  |