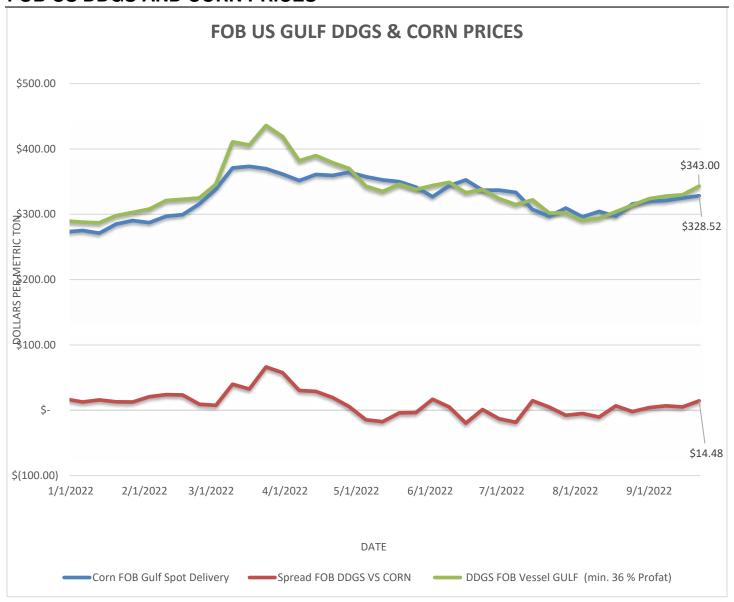

#### **GENERAL COMMENTS**

DDGS values are \$5-7/MT higher this week as reduced run rates from the seasonal ethanol plant maintenance season restrict supplies. Feedstuffs markets are showing interesting dynamics right now with the DDGS market in a carry from old to new crop while other products (e.g., soymeal) are in an inverse. This is prompting DDGS buyers to be more active in the spot market and show less interest in the deferred positions. The DDGS/Kansas City soymeal ratio reached 0.52 this week, above the three-year average of 0.49, while the DDGS/cash corn ratio rose to 1.03 this week, below the three-year average of 1.06.

On the export market, Barge CIF NOLA offers are \$12-16/MT higher this week as logistics during the new crop harvest season are becoming tight. FOB NOLA offers are up \$11-14/MT and U.S. rail delivered DDGS are generally \$5-10/MT higher. The ocean freight market's volatility this week has left the containerized DDGS market essentially flat, but offers for product into the Indonesia and Malaysia are down \$5-7/MT. The average offer for containerized DDGS to Southeast Asia is down \$6/MT this week at \$406 for October shipment.

September 22, 2022

Developing Markets • Enabling Trade • Improving Lives

| DDGS Price Table: September 22, 2022 (USD/MT) (Quantity, availability, payment, and delivery terms vary) |         |          |          |  |  |  |  |
|----------------------------------------------------------------------------------------------------------|---------|----------|----------|--|--|--|--|
| Delivery Point<br>Quality Min. 35% Pro-fat combined                                                      | October | November | December |  |  |  |  |
| Barge CIF New Orleans                                                                                    | 329     | 331      | 330      |  |  |  |  |
| FOB Vessel GULF                                                                                          | 343     | 345      | 344      |  |  |  |  |
| Rail delivered PNW                                                                                       | 374     | 374      | 375      |  |  |  |  |
| Rail delivered California                                                                                | 375     | 375      | 374      |  |  |  |  |
| Mid-Bridge Laredo, TX                                                                                    | 370     | 369      | 370      |  |  |  |  |
| FOB Lethbridge, Alberta                                                                                  | 351     | 352      | 351      |  |  |  |  |
| 40 ft. Containers to South Korea (Busan)                                                                 | 358     | 358      | 358      |  |  |  |  |
| 40 ft. Containers to Taiwan (Kaohsiung)                                                                  | 379     | 379      | 379      |  |  |  |  |
| 40 ft. Containers to Philippines (Manila)                                                                | 410     | 410      | 410      |  |  |  |  |
| 40 ft. Containers to Indonesia (Jakarta)                                                                 | 378     | 378      | 378      |  |  |  |  |
| 40 ft. Containers to Malaysia (Port Kelang)                                                              | 382     | 382      | 382      |  |  |  |  |
| 40 ft. Containers to Vietnam (HCMC)                                                                      | 380     | 380      | 380      |  |  |  |  |
| 40 ft. Containers to Japan (Yokohama)                                                                    | N/A     | N/A      | N/A      |  |  |  |  |
| 40 ft. containers to Thailand (LCMB)                                                                     | 390     | 390      | 390      |  |  |  |  |
| 40 ft. Containers to China (Shanghai)                                                                    | N/A     | N/A      | N/A      |  |  |  |  |
| 40 ft. Containers to Bangladesh (Chittagong)                                                             | 470     | 470      | 470      |  |  |  |  |
| 40 ft. Containers to Myanmar (Yangon)                                                                    | 470     | 470      | 470      |  |  |  |  |
| KC Rail Yard (delivered ramp)                                                                            | 318     | 318      | 318      |  |  |  |  |
| Elwood, IL Rail Yard (delivered ramp) 305 306 308                                                        |         |          |          |  |  |  |  |