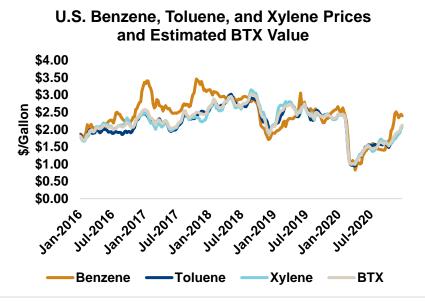

BTX component prices were sharply higher last week but are mixed through Tuesday's market close: Benzene is down 1.9 percent while Toluene is up 2.7 percent, and Xylene is up 2.9 percent. The estimated weighted average aromatic price is currently 56.21 cents/liter (212.77 cents/gallon), up from last Friday's close. The BTX-Houston ethanol spread widened last week, and the weighted average BTX price is 12.09 cents/liter (45.78 cents/gallon) higher than the FOB Houston ethanol price. Gasoline and petroleum products were mostly lower last week but are reversing that trend in early week trading. RBOB futures are up 0.7 percent to start the week while 84 octane RBOB (Houston) and 87 octane CBOB (U.S. Gulf) gasoline prices are up 0.5 and up 0.7 percent, respectively. WTI futures are 1.5 percent higher at \$53.13/barrel while Brent futures are up 1.5 percent to \$55.9/barrel, from Friday through Tuesday's close.