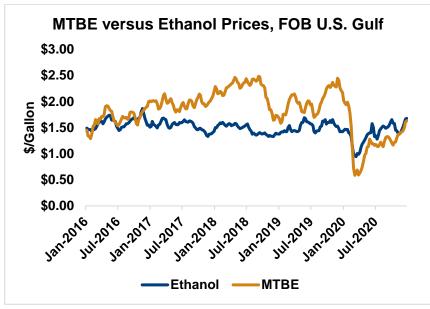

The FOB Gulf-Santos, Brazil ethanol spread has widened from last week's close through Tuesday's trading and is currently at -4.85 cents/liter (-18.37 cents/gallon).

MTBE prices rose 7.3 percent last week and are extending those gains in early week trading, up 1.5 percent from Friday's close through Tuesday's trading. MTBE's premium to FOB Houston ethanol has increased from last week's report and stands at -1.06 cents/liter (-3.99 cents/gallon).