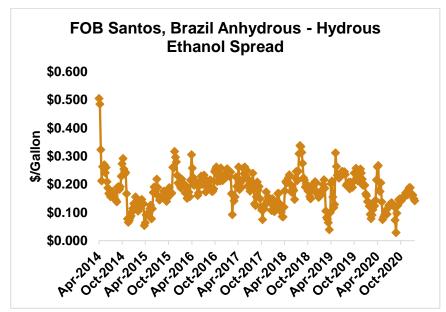

The FOB Gulf-Santos, Brazil ethanol spread has widened from last week's close through Tuesday's trading and is currently at -4.85 cents/liter (-18.37 cents/gallon).

MTBE prices rose 7.3 percent last week and are extending those gains in early week trading, up 1.5 percent from Friday's close through Tuesday's trading. MTBE's premium to FOB Houston ethanol has increased from last week's report and stands at -1.06 cents/liter (-3.99 cents/gallon).