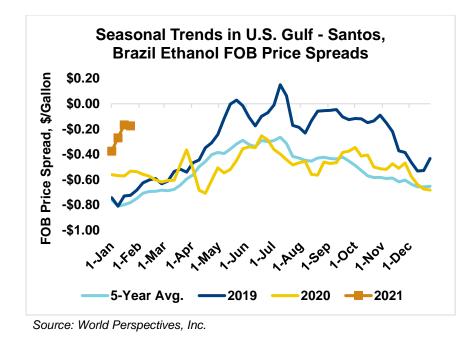

The FOB Gulf-Santos, Brazil ethanol spread has widened from last week's close through Tuesday's trading and is currently at -4.85 cents/liter (-18.37 cents/gallon).

MTBE prices rose 7.3 percent last week and are extending those gains in early week trading, up 1.5 percent from Friday's close through Tuesday's trading. MTBE's premium to FOB Houston ethanol has increased from last week's report and stands at -1.06 cents/liter (-3.99 cents/gallon).