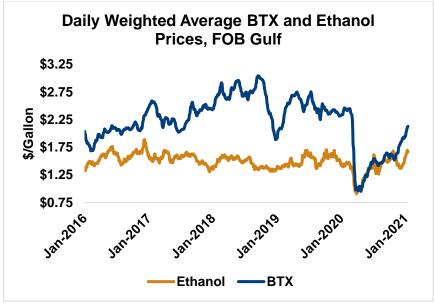

BTX component prices were sharply higher last week but are mixed through Tuesday's market close: Benzene is down 1.9 percent while Toluene is up 2.7 percent, and Xylene is up 2.9 percent. The estimated weighted average aromatic price is currently 56.21 cents/liter (212.77 cents/gallon), up from last Friday's close. The BTX-Houston ethanol spread widened last week, and the weighted average BTX price is 12.09 cents/liter (45.78 cents/gallon) higher than the FOB Houston ethanol price. Gasoline and petroleum products were mostly lower last week but are reversing that trend in early week trading. RBOB futures are up 0.7 percent to start the week while 84 octane RBOB (Houston) and 87 octane CBOB (U.S. Gulf) gasoline prices are up 0.5 and up 0.7 percent, respectively. WTI futures are 1.5 percent higher at \$53.13/barrel while Brent futures are up 1.5 percent to \$55.9/barrel, from Friday through Tuesday's close.