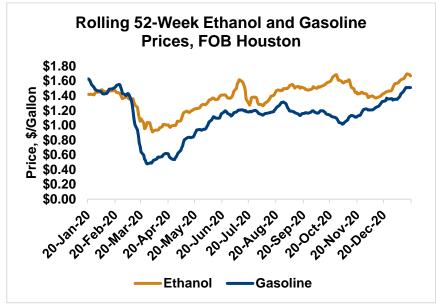

FOB Houston ethanol prices finished last week 4.5 percent higher and are up 0.4 percent through Tuesday's trading from Friday's close. FOB Houston ethanol prices are quoted at 44.11 cents/liter (166.99 cents/gallon). FOB Santos, Brazil anhydrous ethanol prices were lower last week; they are up in early week trading, rising 1.3 percent to 48.97 cents/liter (185.36 cents/gallon) through Tuesday's trading.