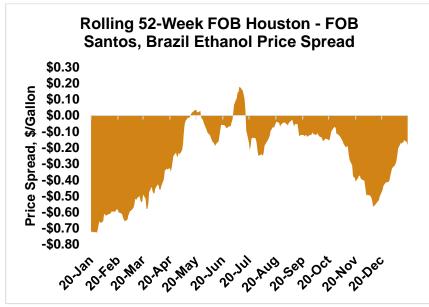

The FOB Gulf-Santos, Brazil ethanol spread has widened from last week's close through Tuesday's trading and is currently at -4.85 cents/liter (-18.37 cents/gallon).

MTBE prices rose 7.3 percent last week and are extending those gains in early week trading, up 1.5 percent from Friday's close through Tuesday's trading. MTBE's premium to FOB Houston ethanol has increased from last week's report and stands at -1.06 cents/liter (-3.99 cents/gallon).