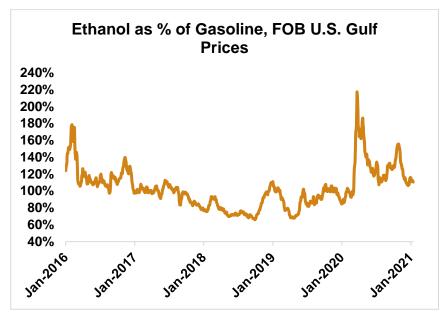

price is currently 56.21 cents/liter (212.77 cents/gallon), up from last Friday's close. The BTX-Houston ethanol spread widened last week, and the weighted average BTX price is 12.09 cents/liter (45.78 cents/gallon) higher than the FOB Houston ethanol price. Gasoline and petroleum products were mostly lower last week but are reversing that trend in early week trading. RBOB futures are up 0.7 percent to start the week while 84 octane RBOB (Houston) and 87 octane CBOB (U.S. Gulf) gasoline prices are up 0.5 and up 0.7 percent, respectively. WTI futures are 1.5 percent higher at \$53.13/barrel while Brent futures are up 1.5 percent to \$55.9/barrel, from Friday through Tuesday's close.



Source: World Perspectives, Inc.



Source: World Perspectives, Inc.



Source: World Perspectives, Inc.



Source: World Perspectives, Inc.



Source: World Perspectives, Inc.



Source: World Perspectives, Inc



Source: World Perspectives, Inc



Source: World Perspectives, Inc.



Source: World Perspectives, Inc.



Source: World Perspectives, Inc.



Price Database: If you are interested in historical price data, please click here.

### **Tariff Rates**

| HS Codes   |                                                                                                                      |  |  |  |  |
|------------|----------------------------------------------------------------------------------------------------------------------|--|--|--|--|
| HS Code    | Description                                                                                                          |  |  |  |  |
| 22