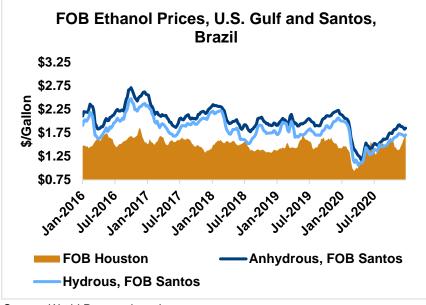

FOB Houston ethanol prices finished last week 4.5 percent higher and are up 0.4 percent through Tuesday's trading from Friday's close. FOB Houston ethanol prices are quoted at 44.11 cents/liter (166.99 cents/gallon). FOB Santos, Brazil anhydrous ethanol prices were lower last week; they are up in early week trading, rising 1.3 percent to 48.97 cents/liter (185.36 cents/gallon) through Tuesday's trading.