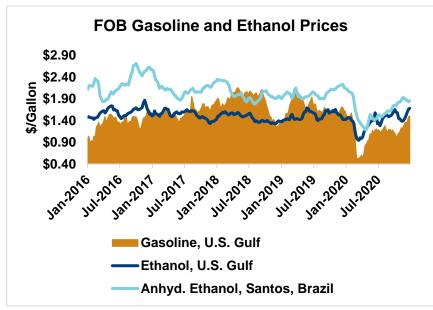

BTX component prices were sharply higher last week but are mixed through Tuesday's market close: Benzene is down 1.9 percent while Toluene is up 2.7 percent, and Xylene is up 2.9 percent. The estimated weighted average aromatic price is currently 56.21 cents/liter (212.77 cents/gallon), up from last Friday's close. The BTX-Houston ethanol spread widened last week, and the weighted average BTX price is 12.09 cents/liter (45.78 cents/gallon) higher than the FOB Houston ethanol price. Gasoline and petroleum products were mostly lower last week but are reversing that trend in early week trading. RBOB futures are up 0.7 percent to start the week while 84 octane RBOB (Houston) and 87 octane CBOB (U.S. Gulf) gasoline prices are up 0.5 and up 0.7 percent, respectively. WTI futures are 1.5 percent higher at \$53.13/barrel while Brent futures are up 1.5 percent to \$55.9/barrel, from Friday through Tuesday's close.