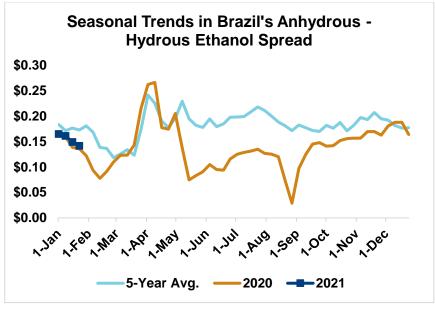

The FOB Gulf-Santos, Brazil ethanol spread has widened from last week's close through Tuesday's trading and is currently at -4.85 cents/liter (-18.37 cents/gallon).

MTBE prices rose 7.3 percent last week and are extending those gains in early week trading, up 1.5 percent from Friday's close through Tuesday's trading. MTBE's premium to FOB Houston ethanol has increased from last week's report and stands at -1.06 cents/liter (-3.99 cents/gallon).