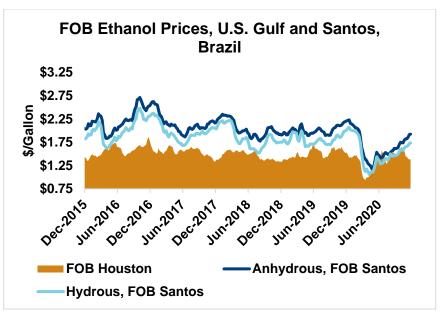

FOB Houston ethanol prices finished last week 1.1 percent lower but are up 0.6 percent through Tuesday's trading from Friday's close. FOB Houston ethanol prices are quoted at 36.72 cents/liter (139 cents/gallon). FOB Santos, Brazil anhydrous ethanol prices were higher last week; they are up in early week trading, rising 0.5 percent to 50.83 cents/liter (192.4 cents/gallon) through Tuesday's trading.

The FOB Gulf-Santos, Brazil ethanol spread has widened from last week's close through Tuesday's trading and is currently at -14.11 cents/liter (-53.4 cents/gallon).

MTBE prices rose 0.3 percent last week and are extending those gains in early week trading, up 1.9 percent from Friday's close through Tuesday's trading. MTBE's premium to FOB Houston ethanol has increased from last week's report and stands at 0.17 cents/liter (0.66 cents/gallon).