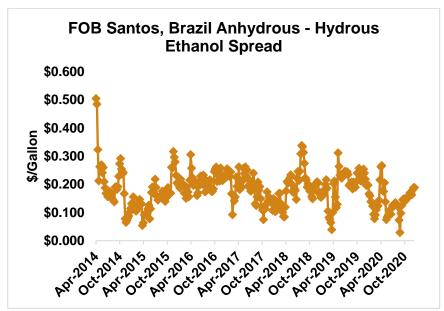

# **Ethanol, Fuels and Co-Product Pricing**

| Comparative Pricing for Fuels and Co-Products - \$/Gallon |               |                          |                  |                                 |                                 |
|-----------------------------------------------------------|---------------|--------------------------|------------------|---------------------------------|---------------------------------|
| Product                                                   | Current price | Prior<br>week<br>average | Previous<br>year | % change<br>(week over<br>week) | % change<br>(year over<br>year) |
|                                                           | Ethar         | nol                      |                  |                                 |                                 |
| Ethanol (FOB Gulf)                                        | \$1.390       | \$1.382                  | \$1.546          | 0.6%                            | -10.1%                          |
| Anhydrous Ethanol (FOB Santos, Brazil)                    | \$1.924       | \$1.914                  | \$2.185          | 0.5%                            | -11.9%                          |
| Hydrous Ethanol (FOB Santos, Brazil)                      | \$1.735       | \$1.725                  | \$1.989          | 0.6%                            | -12.8%                          |
| Anhydrous - Hydrous Spread                                | \$0.189       | \$0.188                  | \$0.196          | 0.4%                            | -3.7%                           |
| Gulf discount/premium from Santos                         | -\$0.534      | -\$0.532                 | -\$0.639         | 0.4%                            | -16.4%                          |
| Ethanol (FOB PNW)                                         | \$1.355       | \$1.371                  | \$1.516          | -1.2%                           | -10.6%                          |
|                                                           |               |                          |                  |                                 |                                 |
| MTBE (FOB Gulf)                                           | \$1.396       | \$1.370                  | \$2.293          | 1.8%                            | -39.1%                          |
| MTBE Premium/Discount to Ethanol (FOB Gulf)               | \$0.006       | -\$0.011                 | \$0.746          | 1.2%                            | -29.0%                          |
|                                                           |               |                          |                  |                                 |                                 |
| Benzene (FOB U.S. Gulf)                                   | \$2.522       | \$2.458                  | \$2.449          | 2.6%                            | 3.0%                            |
| Toluene NITN (FOB U.S. Gulf)                              | \$1.848       | \$1.810                  | \$2.381          | 2.1%                            | -22.4%                          |
| Mixed Xylene (FOB U.S. Gulf)                              | \$1.742       | \$1.720                  | \$2.380          | 1.3%                            | -26.8%                          |
| Weighted Average Aromatic Price (BTX)                     | \$1.869       | \$1.837                  | \$2.389          | 1.7%                            | -21.7%                          |
| Gasoline (FOB Gulf)                                       | \$1.258       | \$1.228                  | \$1.565          | 2.4%                            | -19.7%                          |

| Comparative Pricing for Fuels and Co-Products - \$/Liter |               |                          |                  |                                 |                                 |
|----------------------------------------------------------|---------------|--------------------------|------------------|---------------------------------|---------------------------------|
| Product                                                  | Current price | Prior<br>week<br>average | Previous<br>year | % change<br>(week over<br>week) | % change<br>(year over<br>year) |
| Ethanol                                                  |               |                          |                  |                                 |                                 |
| Ethanol (FOB Gulf)                                       | \$0.367       | \$0.365                  | \$0.409          | 0.6%                            | -10.1%                          |
| Anhydrous Ethanol (FOB Santos, Brazil)                   | \$0.508       | \$0.506                  | \$0.577          | 0.5%                            | -11.9%                          |
| Hydrous Ethanol (FOB Santos, Brazil)                     | \$0.458       | \$0.456                  | \$0.525          | 0.6%                            | -12.8%                          |
| Anhydrous - Hydrous Spread                               | \$0.050       | \$0.050                  | \$0.052          | 0.4%                            | -3.7%                           |
| Gulf discount/premium from Santos                        | -\$0.141      | -\$0.140                 | -\$0.169         | 0.4%                            | -16.4%                          |
| Ethanol (FOB PNW)                                        | \$0.358       | \$0.362                  | \$0.400          | -1.2%                           | -10.6%                          |
|                                                          |               |                          |                  |                                 |                                 |
| MTBE (FOB Gulf)                                          | \$0.369       | \$0.362                  | \$0.606          | 1.8%                            | -39.1%                          |
| MTBE Premium/Discount to Ethanol (FOB Gulf)              | \$0.001       | -\$0.003                 | \$0.197          | 1.2%                            | -29.0%                          |
| "Aromatic" Octane Enhancers (BTX)                        |               |                          |                  |                                 |                                 |
| Benzene (FOB U.S. Gulf)                                  | \$0.666       | \$0.649                  | \$0.647          | 2.6%                            | 3.0%                            |
| Toluene NITN (FOB U.S. Gulf)                             | \$0.488       | \$0.478                  | \$0.629          | 2.1%                            | -22.4%                          |
| Mixed Xylene (FOB U.S. Gulf)                             | \$0.460       | \$0.454                  | \$0.629          | 1.3%                            | -26.8%                          |
| Weighted Average Aromatic Price (BTX)                    | \$0.494       | \$0.485                  | \$0.631          | 1.7%                            | -21.7%                          |
| Gasoline (FOB Gulf)                                      | \$0.332       | \$0.324                  | \$0.414          | 2.4%                            | -19.7%                          |