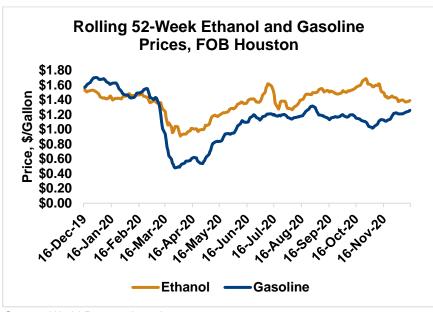

FOB Houston ethanol prices finished last week 1.1 percent lower but are up 0.6 percent through Tuesday's trading from Friday's close. FOB Houston ethanol prices are quoted at 36.72 cents/liter (139 cents/gallon). FOB Santos, Brazil anhydrous ethanol prices were higher last week; they are up in early week trading, rising 0.5 percent to 50.83 cents/liter (192.4 cents/gallon) through Tuesday's trading.

Gasoline and petroleum products were higher last week and are continuing that trend in early week trading. RBOB futures are up 1.5 percent to start the week while 84 octane RBOB (Houston) and 87 octane CBOB (U.S. Gulf) gasoline prices are up 1.4 and up 1.4 percent, respectively. WTI futures are 2.3 percent higher at \$47.62/barrel while Brent futures are up 1.6 percent to \$50.75/barrel, from Friday through Tuesday's close.