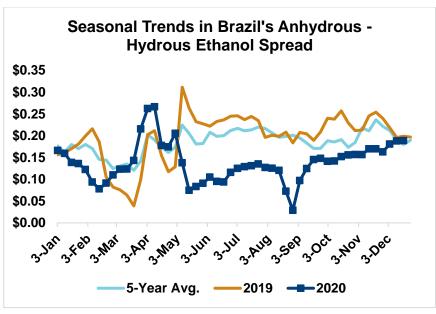

# **Ethanol, Fuels and Co-Product Pricing**

| Comparative Pricing for Fuels and Co-Products - \$/Gallon |               |                          |                  |                                 |                                 |
|-----------------------------------------------------------|---------------|--------------------------|------------------|---------------------------------|---------------------------------|
| Product                                                   | Current price | Prior<br>week<br>average | Previous<br>year | % change<br>(week over<br>week) | % change<br>(year over<br>year) |
|                                                           | Ethar         | nol                      |                  |                                 |                                 |
| Ethanol (FOB Gulf)                                        | \$1.390       | \$1.382                  | \$1.546          | 0.6%                            | -10.1%                          |
| Anhydrous Ethanol (FOB Santos, Brazil)                    | \$1.924       | \$1.914                  | \$2.185          | 0.5%                            | -11.9%                          |
| Hydrous Ethanol (FOB Santos, Brazil)                      | \$1.735       | \$1.725                  | \$1.989          | 0.6%                            | -12.8%                          |
| Anhydrous - Hydrous Spread                                | \$0.189       | \$0.188                  | \$0.196          | 0.4%                            | -3.7%                           |
| Gulf discount/premium from Santos                         | -\$0.534      | -\$0.532                 | -\$0.639         | 0.4%                            | -16.4%                          |
| Ethanol (FOB PNW)                                         | \$1.355       | \$1.371                  | \$1.516          | -1.2%                           | -10.6%                          |
|                                                           |               |                          |                  |                                 |                                 |
| MTBE (FOB Gulf)                                           | \$1.396       | \$1.370                  | \$2.293          | 1.8%                            | -39.1%                          |
| MTBE Premium/Discount to Ethanol (FOB Gulf)               | \$0.006       | -\$0.011                 | \$0.746          | 1.2%                            | -29.0%                          |
|                                                           |               |                          |                  |                                 |                                 |
| Benzene (FOB U.S. Gulf)                                   | \$2.522       | \$2.458                  | \$2.449          | 2.6%                            | 3.0%                            |
| Toluene NITN (FOB U.S. Gulf)                              | \$1.848       | \$1.810                  | \$2.381          | 2.1%                            | -22.4%                          |
| Mixed Xylene (FOB U.S. Gulf)                              | \$1.742       | \$1.720                  | \$2.380          | 1.3%                            | -26.8%                          |
| Weighted Average Aromatic Price (BTX)                     | \$1.869       | \$1.837                  | \$2.389          | 1.7%                            | -21.7%                          |
| Gasoline (FOB Gulf)                                       | \$1.258       | \$1.228                  | \$1.565          | 2.4%                            | -19.7%                          |

| Comparative Pricing for Fuels and Co-Products - \$/Liter |               |                          |                  |                                 |                                 |
|----------------------------------------------------------|---------------|--------------------------|------------------|---------------------------------|---------------------------------|
| Product                                                  | Current price | Prior<br>week<br>average | Previous<br>year | % change<br>(week over<br>week) | % change<br>(year over<br>year) |
| Ethanol                                                  |               |                          |                  |                                 |                                 |
| Ethanol (FOB Gulf)                                       | \$0.367       | \$0.365                  | \$0.409          | 0.6%                            | -10.1%                          |
| Anhydrous Ethanol (FOB Santos, Brazil)                   | \$0.508       | \$0.506                  | \$0.577          | 0.5%                            | -11.9%                          |
| Hydrous Ethanol (FOB Santos, Brazil)                     | \$0.458       | \$0.456                  | \$0.525          | 0.6%                            | -12.8%                          |
| Anhydrous - Hydrous Spread                               | \$0.050       | \$0.050                  | \$0.052          | 0.4%                            | -3.7%                           |
| Gulf discount/premium from Santos                        | -\$0.141      | -\$0.140                 | -\$0.169         | 0.4%                            | -16.4%                          |
| Ethanol (FOB PNW)                                        | \$0.358       | \$0.362                  | \$0.400          | -1.2%                           | -10.6%                          |
|                                                          |               |                          |                  |                                 |                                 |
| MTBE (FOB Gulf)                                          | \$0.369       | \$0.362                  | \$0.606          | 1.8%                            | -39.1%                          |
| MTBE Premium/Discount to Ethanol (FOB Gulf)              | \$0.001       | -\$0.003                 | \$0.197          | 1.2%                            | -29.0%                          |
| "Aromatic" Octane Enhancers (BTX)                        |               |                          |                  |                                 |                                 |
| Benzene (FOB U.S. Gulf)                                  | \$0.666       | \$0.649                  | \$0.647          | 2.6%                            | 3.0%                            |
| Toluene NITN (FOB U.S. Gulf)                             | \$0.488       | \$0.478                  | \$0.629          | 2.1%                            | -22.4%                          |
| Mixed Xylene (FOB U.S. Gulf)                             | \$0.460       | \$0.454                  | \$0.629          | 1.3%                            | -26.8%                          |
| Weighted Average Aromatic Price (BTX)                    | \$0.494       | \$0.485                  | \$0.631          | 1.7%                            | -21.7%                          |
| Gasoline (FOB Gulf)                                      | \$0.332       | \$0.324                  | \$0.414          | 2.4%                            | -19.7%                          |