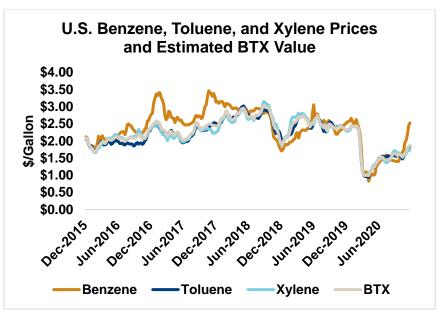

BTX component prices were sharply higher last week and are continuing that trend through Tuesday's market close: Benzene is up 2.8 percent while Toluene is up 1.9 percent, and Xylene is up 1 percent. The estimated weighted average aromatic price is currently 49.3 cents/liter (186.6 cents/gallon), up from last Friday's close. The BTX-Houston ethanol spread widened last week, and the weighted average BTX price is 12.58 cents/liter (47.6 cents/gallon) higher than the FOB Houston ethanol price.