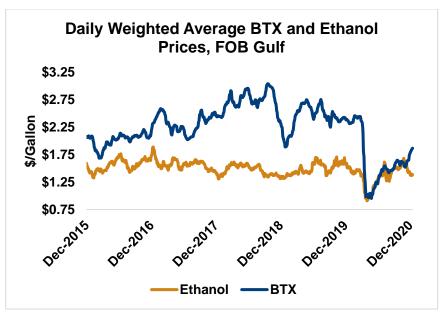

BTX component prices were sharply higher last week and are continuing that trend through Tuesday's market close: Benzene is up 2.8 percent while Toluene is up 1.9 percent, and Xylene is up 1 percent. The estimated weighted average aromatic price is currently 49.3 cents/liter (186.6 cents/gallon), up from last Friday's close. The BTX-Houston ethanol spread widened last week, and the weighted average BTX price is 12.58 cents/liter (47.6 cents/gallon) higher than the FOB Houston ethanol price.