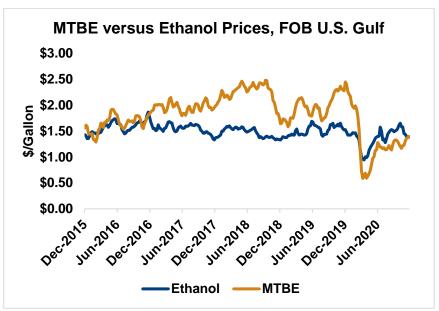

The FOB Gulf-Santos, Brazil ethanol spread has widened from last week's close through Tuesday's trading and is currently at -14.11 cents/liter (-53.4 cents/gallon).

MTBE prices rose 0.3 percent last week and are extending those gains in early week trading, up 1.9 percent from Friday's close through Tuesday's trading. MTBE's premium to FOB Houston ethanol has increased from last week's report and stands at 0.17 cents/liter (0.66 cents/gallon).