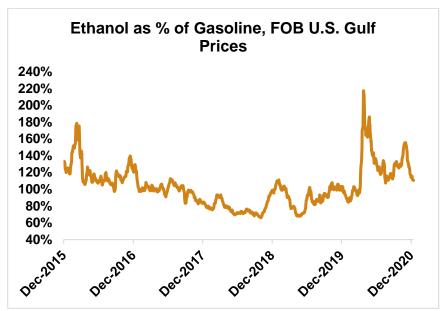

Gasoline and petroleum products were higher last week and are continuing that trend in early week trading. RBOB futures are up 1.5 percent to start the week while 84 octane RBOB (Houston) and 87 octane CBOB (U.S. Gulf) gasoline prices are up 1.4 and up 1.4 percent, respectively. WTI futures are 2.3 percent higher at \$47.62/barrel while Brent futures are up 1.6 percent to \$50.75/barrel, from Friday through Tuesday's close.