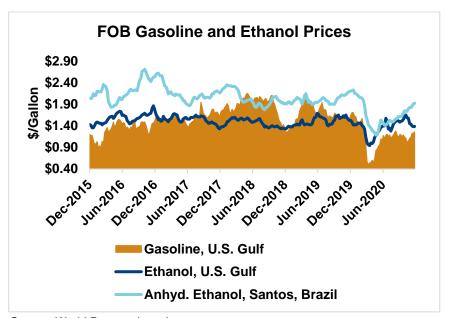

BTX component prices were sharply higher last week and are continuing that trend through Tuesday's market close: Benzene is up 2.8 percent while Toluene is up 1.9 percent, and Xylene is up 1 percent. The estimated weighted average aromatic price is currently 49.3 cents/liter (186.6 cents/gallon), up from last Friday's close. The BTX-Houston ethanol spread widened last week, and the weighted average BTX price is 12.58 cents/liter (47.6 cents/gallon) higher than the FOB Houston ethanol price.

Gasoline and petroleum products were higher last week and are continuing that trend in early week trading. RBOB futures are up 1.5 percent to start the week while 84 octane RBOB (Houston) and 87 octane CBOB (U.S. Gulf) gasoline prices are up 1.4 and up 1.4 percent, respectively. WTI futures are 2.3 percent higher at \$47.62/barrel while Brent futures are up 1.6 percent to \$50.75/barrel, from Friday through Tuesday's close.