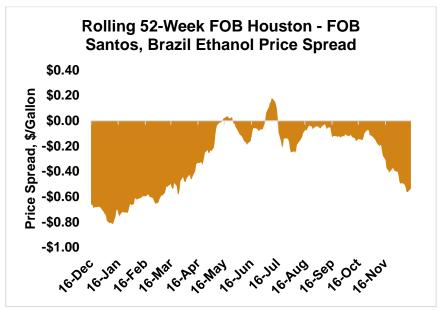

FOB Houston ethanol prices finished last week 1.1 percent lower but are up 0.6 percent through Tuesday's trading from Friday's close. FOB Houston ethanol prices are quoted at 36.72 cents/liter (139 cents/gallon). FOB Santos, Brazil anhydrous ethanol prices were higher last week; they are up in early week trading, rising 0.5 percent to 50.83 cents/liter (192.4 cents/gallon) through Tuesday's trading.

The FOB Gulf-Santos, Brazil ethanol spread has widened from last week's close through Tuesday's trading and is currently at -14.11 cents/liter (-53.4 cents/gallon).

MTBE prices rose 0.3 percent last week and are extending those gains in early week trading, up 1.9 percent from Friday's close through Tuesday's trading. MTBE's premium to FOB Houston ethanol has increased from last week's report and stands at 0.17 cents/liter (0.66 cents/gallon).