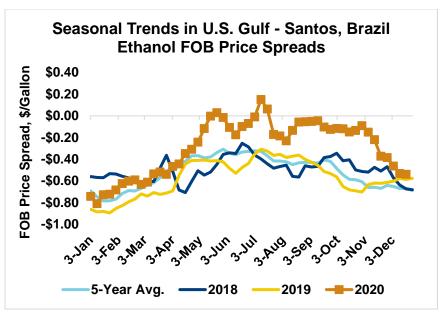

The FOB Gulf-Santos, Brazil ethanol spread has widened from last week's close through Tuesday's trading and is currently at -14.11 cents/liter (-53.4 cents/gallon).

MTBE prices rose 0.3 percent last week and are extending those gains in early week trading, up 1.9 percent from Friday's close through Tuesday's trading. MTBE's premium to FOB Houston ethanol has increased from last week's report and stands at 0.17 cents/liter (0.66 cents/gallon).