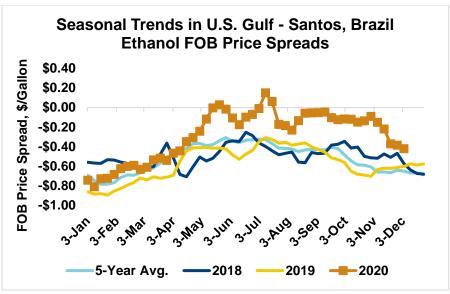

The FOB Gulf-Santos, Brazil ethanol spread has widened from last week's close through Tuesday's trading and is currently at -11.54 cents/liter (-43.69 cents/gallon).

MTBE prices rose 6.1 percent last week and are extending those gains in early week trading, up 5.6 percent from Friday's close through Tuesday's trading. MTBE's premium to FOB Houston ethanol has increased from last week's report and stands at -0.97 cents/liter (-3.66 cents/gallon).