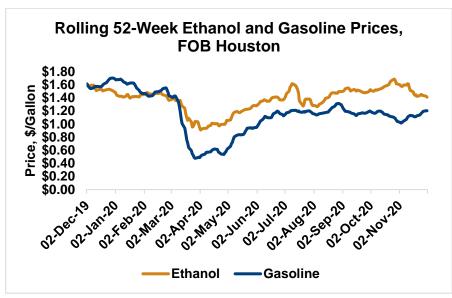

FOB Houston ethanol prices finished last week 0.8 percent lower and are down 2.1 percent through Tuesday's trading from Friday's close. FOB Houston ethanol prices are quoted at 37.26 cents/liter (141.03 cents/gallon). FOB Santos, Brazil anhydrous ethanol prices were higher last week; they are up in early week trading, rising 1.2 percent to 48.8 cents/liter (184.72 cents/gallon) through Tuesday's trading.

Gasoline and petroleum products were higher last week but are reversing that trend in early week trading. RBOB futures are down 3.6 percent to start the week while 84 octane RBOB (Houston) and 87 octane CBOB (U.S. Gulf) gasoline prices are down 2.4 and 2.2 percent, respectively. WTI futures are 2.2 percent lower at \$44.55/barrel while Brent futures are down 2 percent to \$47.29/barrel, from Friday through Tuesday's close.