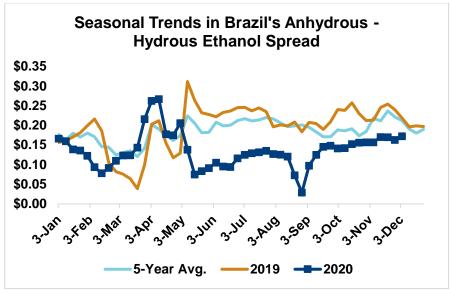

The FOB Gulf-Santos, Brazil ethanol spread has widened from last week's close through Tuesday's trading and is currently at -11.54 cents/liter (-43.69 cents/gallon).

MTBE prices rose 6.1 percent last week and are extending those gains in early week trading, up 5.6 percent from Friday's close through Tuesday's trading. MTBE's premium to FOB Houston ethanol has increased from last week's report and stands at -0.97 cents/liter (-3.66 cents/gallon).