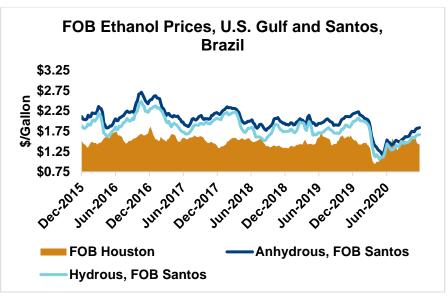

FOB Houston ethanol prices finished last week 0.8 percent lower and are down 2.1 percent through Tuesday's trading from Friday's close. FOB Houston ethanol prices are quoted at 37.26 cents/liter (141.03 cents/gallon). FOB Santos, Brazil anhydrous ethanol prices were higher last week; they are up in early week trading, rising 1.2 percent to 48.8 cents/liter (184.72 cents/gallon) through Tuesday's trading.

The FOB Gulf-Santos, Brazil ethanol spread has widened from last week's close through Tuesday's trading and is currently at -11.54 cents/liter (-43.69 cents/gallon).

MTBE prices rose 6.1 percent last week and are extending those gains in early week trading, up 5.6 percent from Friday's close through Tuesday's trading. MTBE's premium to FOB Houston ethanol has increased from last week's report and stands at -0.97 cents/liter (-3.66 cents/gallon).