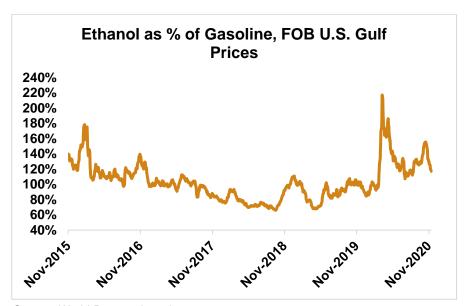

BTX component prices were sharply higher last week and are continuing that trend through Tuesday's market close: Benzene is up 4.9 percent while Toluene is up 4.6 percent, and Xylene is up 5 percent. The estimated weighted average aromatic price is currently 46.95 cents/liter (177.72 cents/gallon), up from last Friday's close. The BTX-Houston ethanol spread widened last week, and the weighted average BTX price is 9.69 cents/liter (36.69 cents/gallon) higher than the FOB Houston ethanol price.

Gasoline and petroleum products were higher last week but are reversing that trend in early week trading. RBOB futures are down 3.6 percent to start the week while 84 octane RBOB (Houston) and 87 octane CBOB (U.S. Gulf) gasoline prices are down 2.4 and 2.2 percent, respectively. WTI futures are 2.2 percent lower at \$44.55/barrel while Brent futures are down 2 percent to \$47.29/barrel, from Friday through Tuesday's close.