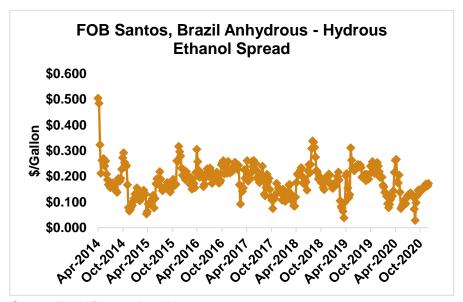

The FOB Gulf-Santos, Brazil ethanol spread has widened from last week's close through Tuesday's trading and is currently at -11.54 cents/liter (-43.69 cents/gallon).

MTBE prices rose 6.1 percent last week and are extending those gains in early week trading, up 5.6 percent from Friday's close through Tuesday's trading. MTBE's premium to FOB Houston ethanol has increased from last week's report and stands at -0.97 cents/liter (-3.66 cents/gallon).