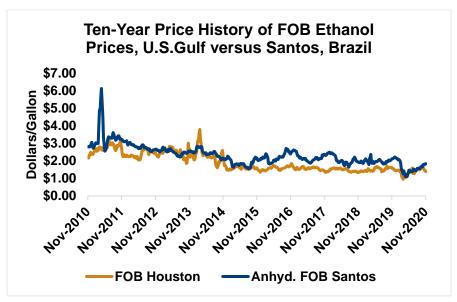

FOB Houston ethanol prices finished last week 0.8 percent lower and are down 2.1 percent through Tuesday's trading from Friday's close. FOB Houston ethanol prices are quoted at 37.26 cents/liter (141.03 cents/gallon). FOB Santos, Brazil anhydrous ethanol prices were higher last week; they are up in early week trading, rising 1.2 percent to 48.8 cents/liter (184.72 cents/gallon) through Tuesday's trading.

The FOB Gulf-Santos, Brazil ethanol spread has widened from last week's close through Tuesday's trading and is currently at -11.54 cents/liter (-43.69 cents/gallon).

MTBE prices rose 6.1 percent last week and are extending those gains in early week trading, up 5.6 percent from Friday's close through Tuesday's trading. MTBE's premium to FOB Houston ethanol has increased from last week's report and stands at -0.97 cents/liter (-3.66 cents/gallon).