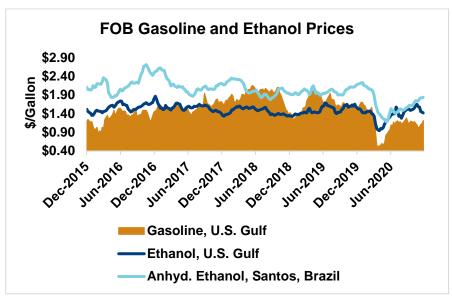

BTX component prices were sharply higher last week and are continuing that trend through Tuesday's market close: Benzene is up 4.9 percent while Toluene is up 4.6 percent, and Xylene is up 5 percent. The estimated weighted average aromatic price is currently 46.95 cents/liter (177.72 cents/gallon), up from last Friday's close. The BTX-Houston ethanol spread widened last week, and the weighted average BTX price is 9.69 cents/liter (36.69 cents/gallon) higher than the FOB Houston ethanol price.

Gasoline and petroleum products were higher last week but are reversing that trend in early week trading. RBOB futures are down 3.6 percent to start the week while 84 octane RBOB (Houston) and 87 octane CBOB (U.S. Gulf) gasoline prices are down 2.4 and 2.2 percent, respectively. WTI futures are 2.2 percent lower at \$44.55/barrel while Brent futures are down 2 percent to \$47.29/barrel, from Friday through Tuesday's close.