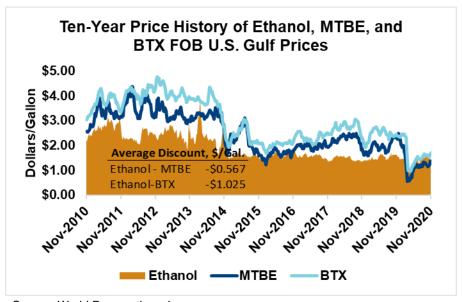

# **Ethanol, Fuels and Co-Product Pricing**

| Comparative Pricing for Fuels and Co-Products - \$/Gallon |               |                          |                  |                                 |                                 |
|-----------------------------------------------------------|---------------|--------------------------|------------------|---------------------------------|---------------------------------|
| Product                                                   | Current price | Prior<br>week<br>average | Previous<br>year | % change<br>(week over<br>week) | % change<br>(year over<br>year) |
|                                                           | Ethar         | nol                      |                  |                                 |                                 |
| Ethanol (FOB Gulf)                                        | \$1.410       | \$1.440                  | \$1.653          | -2.1%                           | -14.7%                          |
| Anhydrous Ethanol (FOB Santos, Brazil)                    | \$1.847       | \$1.825                  | \$2.122          | 1.2%                            | -12.9%                          |
| Hydrous Ethanol (FOB Santos, Brazil)                      | \$1.670       | \$1.662                  | \$1.882          | 0.5%                            | -11.3%                          |
| Anhydrous - Hydrous Spread                                | \$0.178       | \$0.163                  | \$0.240          | 8.9%                            | -26.0%                          |
| Gulf discount/premium from Santos                         | -\$0.437      | -\$0.385                 | -\$0.469         | 13.5%                           | -6.8%                           |
| Ethanol (FOB PNW)                                         | \$1.480       | \$1.469                  | \$1.637          | 0.7%                            | -9.6%                           |
|                                                           |               |                          |                  |                                 |                                 |
| MTBE (FOB Gulf)                                           | \$1.371       | \$1.301                  | \$2.366          | 5.4%                            | -42.0%                          |
| MTBE Premium/Discount to Ethanol (FOB Gulf)               | -\$0.039      | -\$0.139                 | \$0.713          | 7.5%                            | -27.4%                          |
|                                                           |               |                          |                  |                                 |                                 |
| Benzene (FOB U.S. Gulf)                                   | \$2.140       | \$2.024                  | \$2.321          | 5.7%                            | -7.8%                           |
| Toluene NITN (FOB U.S. Gulf)                              | \$1.766       | \$1.681                  | \$2.446          | 5.0%                            | -27.8%                          |
| Mixed Xylene (FOB U.S. Gulf)                              | \$1.716       | \$1.632                  | \$2.441          | 5.2%                            | -29.7%                          |
| Weighted Average Aromatic Price (BTX)                     | \$1.783       | \$1.695                  | \$2.428          | 5.2%                            | -26.6%                          |
| Gasoline (FOB Gulf)                                       | \$1.204       | \$1.139                  | \$1.615          | 5.8%                            | -25.4%                          |

The FOB Gulf-Santos, Brazil ethanol spread has widened from last week's close through Tuesday's trading and is currently at -11.54 cents/liter (-43.69 cents/gallon).

MTBE prices rose 6.1 percent last week and are extending those gains in early week trading, up 5.6 percent from Friday's close through Tuesday's trading. MTBE's premium to FOB Houston ethanol has increased from last week's report and stands at -0.97 cents/liter (-3.66 cents/gallon).

BTX component prices were sharply higher last week and are continuing that trend through Tuesday's market close: Benzene is up 4.9 percent while Toluene is up 4.6 percent, and Xylene is up 5 percent. The estimated weighted average aromatic price is currently 46.95 cents/liter (177.72 cents/gallon), up from last Friday's close. The BTX-Houston ethanol spread widened last week, and the weighted average BTX price is 9.69 cents/liter (36.69 cents/gallon) higher than the FOB Houston ethanol price.