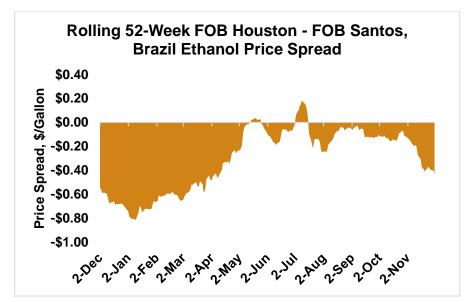

FOB Houston ethanol prices finished last week 0.8 percent lower and are down 2.1 percent through Tuesday's trading from Friday's close. FOB Houston ethanol prices are quoted at 37.26 cents/liter (141.03 cents/gallon). FOB Santos, Brazil anhydrous ethanol prices were higher last week; they are up in early week trading, rising 1.2 percent to 48.8 cents/liter (184.72 cents/gallon) through Tuesday's trading.

The FOB Gulf-Santos, Brazil ethanol spread has widened from last week's close through Tuesday's trading and is currently at -11.54 cents/liter (-43.69 cents/gallon).

MTBE prices rose 6.1 percent last week and are extending those gains in early week trading, up 5.6 percent from Friday's close through Tuesday's trading. MTBE's premium to FOB Houston ethanol has increased from last week's report and stands at -0.97 cents/liter (-3.66 cents/gallon).