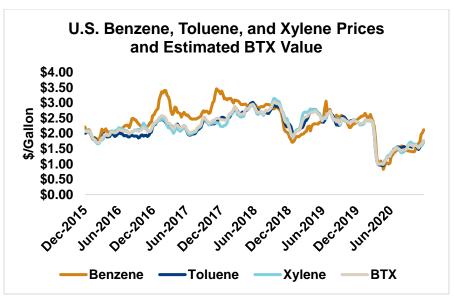

BTX component prices were sharply higher last week and are continuing that trend through Tuesday's market close: Benzene is up 4.9 percent while Toluene is up 4.6 percent, and Xylene is up 5 percent. The estimated weighted average aromatic price is currently 46.95 cents/liter (177.72 cents/gallon), up from last Friday's close. The BTX-Houston ethanol spread widened last week, and the weighted average BTX price is 9.69 cents/liter (36.69 cents/gallon) higher than the FOB Houston ethanol price.