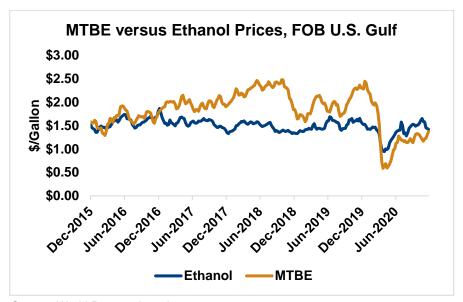

The FOB Gulf-Santos, Brazil ethanol spread has widened from last week's close through Tuesday's trading and is currently at -11.54 cents/liter (-43.69 cents/gallon).

MTBE prices rose 6.1 percent last week and are extending those gains in early week trading, up 5.6 percent from Friday's close through Tuesday's trading. MTBE's premium to FOB Houston ethanol has increased from last week's report and stands at -0.97 cents/liter (-3.66 cents/gallon).