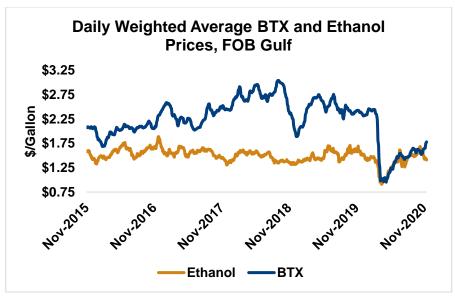

BTX component prices were sharply higher last week and are continuing that trend through Tuesday's market close: Benzene is up 4.9 percent while Toluene is up 4.6 percent, and Xylene is up 5 percent. The estimated weighted average aromatic price is currently 46.95 cents/liter (177.72 cents/gallon), up from last Friday's close. The BTX-Houston ethanol spread widened last week, and the weighted average BTX price is 9.69 cents/liter (36.69 cents/gallon) higher than the FOB Houston ethanol price.