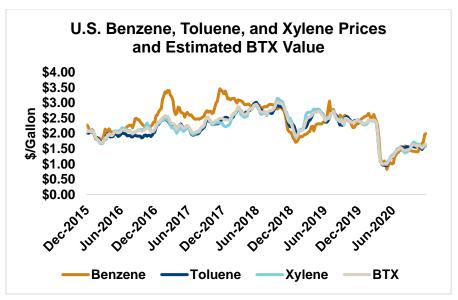

BTX component prices were sharply higher last week and are mostly continuing that trend through Tuesday's market close: Benzene is up 1.3 percent while Toluene is up 2 percent, and Xylene is up 0.5 percent. The estimated weighted average aromatic price is currently 43.73 cents/liter (165.54 cents/gallon), up from last Friday's close. The BTX-Houston ethanol spread widened last week, and

the weighted average BTX price is 5.56 cents/liter (21.06 cents/gallon) higher than the FOB Houston ethanol price.

Gasoline and petroleum products were higher last week and are extending that trend in early week trading. RBOB futures are up 7.1 percent to start the week while 84 octane RBOB (Houston) and 87 octane CBOB (U.S. Gulf) gasoline prices are up 2.5 and up 2.5 percent, respectively. WTI futures are 5.7 percent higher at \$44.84/barrel while Brent futures are up 6.5 percent to \$47.86/barrel, from Friday through Tuesday's close.