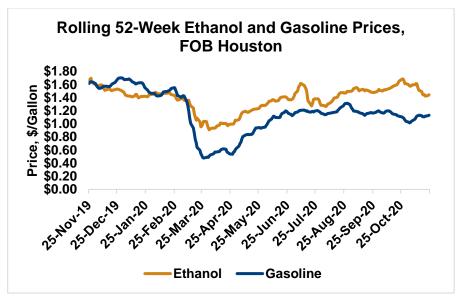

**Market Outlook:** U.S. ethanol prices ended last week 4.5 percent lower but are reversing that trend in early week trading, up 0.4 percent through Tuesday's close. Midwest wholesale rack ethanol prices were lower to end last week and are down 0.4 percent through Tuesday's market close to their last quote of 39.63 cents/liter (150.03 cents/gallon).

FOB Houston ethanol prices finished last week 8 percent lower and are down 0.5 percent through Tuesday's trading from Friday's close. FOB Houston ethanol prices are quoted at 38.17 cents/liter (144.48 cents/gallon). FOB Santos, Brazil anhydrous ethanol prices were higher last week; they are down in early week trading, falling 0.4 percent to 48.02 cents/liter (181.765 cents/gallon) through Tuesday's trading.