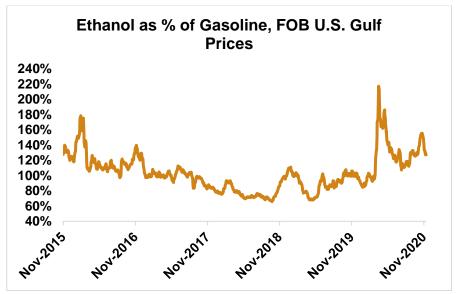

# **Ethanol, Fuels and Co-Product Pricing**

| Comparative Pricing for Fuels and Co-Products - \$/Gallon |               |                          |                  |                                 |                                 |
|-----------------------------------------------------------|---------------|--------------------------|------------------|---------------------------------|---------------------------------|
| Product                                                   | Current price | Prior<br>week<br>average | Previous<br>year | % change<br>(week over<br>week) | % change<br>(year over<br>year) |
|                                                           | Ethar         | ol                       |                  |                                 |                                 |
| Ethanol (FOB Gulf)                                        | \$1.445       | \$1.452                  | \$1.597          | -0.5%                           | -9.5%                           |
| Anhydrous Ethanol (FOB Santos, Brazil)                    | \$1.818       | \$1.824                  | \$2.107          | -0.4%                           | -13.7%                          |
| Hydrous Ethanol (FOB Santos, Brazil)                      | \$1.654       | \$1.654                  | \$1.853          | 0.0%                            | -10.7%                          |
| Anhydrous - Hydrous Spread                                | \$0.164       | \$0.170                  | \$0.254          | -3.6%                           | -35.5%                          |
| Gulf discount/premium from Santos                         | -\$0.373      | -\$0.372                 | -\$0.509         | 0.1%                            | -26.8%                          |
| Ethanol (FOB PNW)                                         | \$1.455       | \$1.517                  | \$1.634          | -4.1%                           | -11.0%                          |
|                                                           |               |                          |                  |                                 |                                 |
| MTBE (FOB Gulf)                                           | \$1.270       | \$1.227                  | \$2.300          | 3.6%                            | -44.8%                          |
| MTBE Premium/Discount to Ethanol (FOB Gulf)               | -\$0.174      | -\$0.225                 | \$0.703          | 4.1%                            | -35.2%                          |
|                                                           |               |                          |                  |                                 |                                 |
| Benzene (FOB U.S. Gulf)                                   | \$1.986       | \$1.971                  | \$2.313          | 0.8%                            | -14.1%                          |
| Toluene NITN (FOB U.S. Gulf)                              | \$1.648       | \$1.611                  | \$2.439          | 2.3%                            | -32.4%                          |
| Mixed Xylene (FOB U.S. Gulf)                              | \$1.598       | \$1.590                  | \$2.445          | 0.5%                            | -34.6%                          |
| Weighted Average Aromatic Price (BTX)                     | \$1.661       | \$1.643                  | \$2.427          | 1.1%                            | -31.6%                          |
| Gasoline (FOB Gulf)                                       | \$1.132       | \$1.109                  | \$1.580          | 2.1%                            | -28.3%                          |