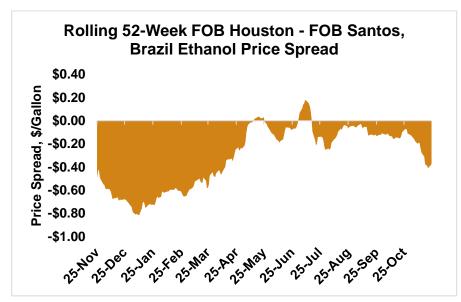

The FOB Gulf-Santos, Brazil ethanol spread has widened from last week's close through Tuesday's trading and is currently at -9.85 cents/liter (-37.28 cents/gallon).

MTBE prices rose 0.7 percent last week and are extending those gains in early week trading, up 2.5 percent from Friday's close through Tuesday's trading. MTBE's premium to FOB Houston ethanol has increased from last week's report and stands at -4.96 cents/liter (-18.76 cents/gallon).