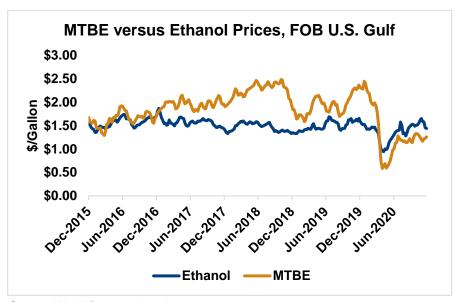

The FOB Gulf-Santos, Brazil ethanol spread has widened from last week's close through Tuesday's trading and is currently at -9.85 cents/liter (-37.28 cents/gallon).

MTBE prices rose 0.7 percent last week and are extending those gains in early week trading, up 2.5 percent from Friday's close through Tuesday's trading. MTBE's premium to FOB Houston ethanol has increased from last week's report and stands at -4.96 cents/liter (-18.76 cents/gallon).