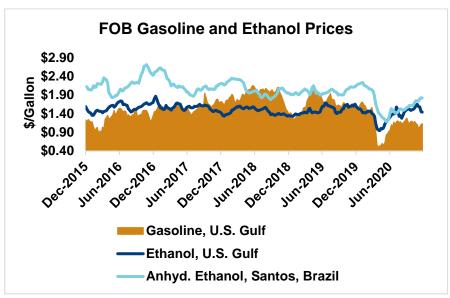

the weighted average BTX price is 5.56 cents/liter (21.06 cents/gallon) higher than the FOB Houston ethanol price.

Gasoline and petroleum products were higher last week and are extending that trend in early week trading. RBOB futures are up 7.1 percent to start the week while 84 octane RBOB (Houston) and 87 octane CBOB (U.S. Gulf) gasoline prices are up 2.5 and up 2.5 percent, respectively. WTI futures are 5.7 percent higher at \$44.84/barrel while Brent futures are up 6.5 percent to \$47.86/barrel, from Friday through Tuesday's close.