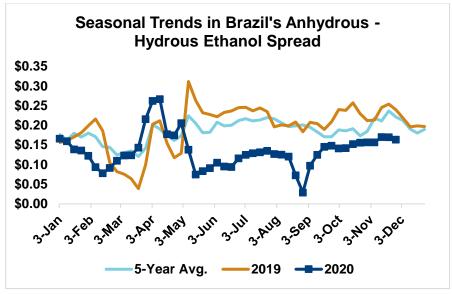

The FOB Gulf-Santos, Brazil ethanol spread has widened from last week's close through Tuesday's trading and is currently at -9.85 cents/liter (-37.28 cents/gallon).

MTBE prices rose 0.7 percent last week and are extending those gains in early week trading, up 2.5 percent from Friday's close through Tuesday's trading. MTBE's premium to FOB Houston ethanol has increased from last week's report and stands at -4.96 cents/liter (-18.76 cents/gallon).