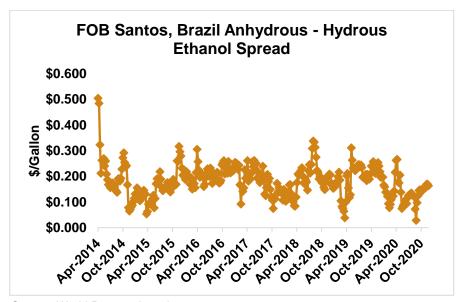

The FOB Gulf-Santos, Brazil ethanol spread has widened from last week's close through Tuesday's trading and is currently at -9.85 cents/liter (-37.28 cents/gallon).

MTBE prices rose 0.7 percent last week and are extending those gains in early week trading, up 2.5 percent from Friday's close through Tuesday's trading. MTBE's premium to FOB Houston ethanol has increased from last week's report and stands at -4.96 cents/liter (-18.76 cents/gallon).