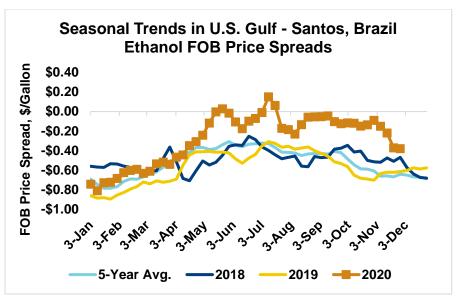

FOB Houston ethanol prices finished last week 8 percent lower and are down 0.5 percent through Tuesday's trading from Friday's close. FOB Houston ethanol prices are quoted at 38.17 cents/liter (144.48 cents/gallon). FOB Santos, Brazil anhydrous ethanol prices were higher last week; they are down in early week trading, falling 0.4 percent to 48.02 cents/liter (181.765 cents/gallon) through Tuesday's trading.

The FOB Gulf-Santos, Brazil ethanol spread has widened from last week's close through Tuesday's trading and is currently at -9.85 cents/liter (-37.28 cents/gallon).

MTBE prices rose 0.7 percent last week and are extending those gains in early week trading, up 2.5 percent from Friday's close through Tuesday's trading. MTBE's premium to FOB Houston ethanol has increased from last week's report and stands at -4.96 cents/liter (-18.76 cents/gallon).