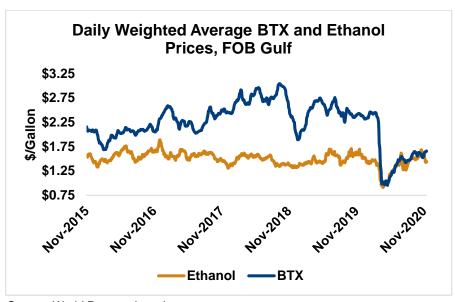

BTX component prices were sharply higher last week and are mostly continuing that trend through Tuesday's market close: Benzene is up 1.3 percent while Toluene is up 2 percent, and Xylene is up 0.5 percent. The estimated weighted average aromatic price is currently 43.73 cents/liter (165.54 cents/gallon), up from last Friday's close. The BTX-Houston ethanol spread widened last week, and

the weighted average BTX price is 5.56 cents/liter (21.06 cents/gallon) higher than the FOB Houston ethanol price.

Gasoline and petroleum products were higher last week and are extending that trend in early week trading. RBOB futures are up 7.1 percent to start the week while 84 octane RBOB (Houston) and 87 octane CBOB (U.S. Gulf) gasoline prices are up 2.5 and up 2.5 percent, respectively. WTI futures are 5.7 percent higher at \$44.84/barrel while Brent futures are up 6.5 percent to \$47.86/barrel, from Friday through Tuesday's close.