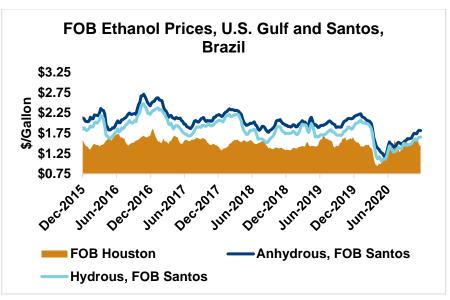

FOB Houston ethanol prices finished last week 8 percent lower and are down 0.5 percent through Tuesday's trading from Friday's close. FOB Houston ethanol prices are quoted at 38.17 cents/liter (144.48 cents/gallon). FOB Santos, Brazil anhydrous ethanol prices were higher last week; they are down in early week trading, falling 0.4 percent to 48.02 cents/liter (181.765 cents/gallon) through Tuesday's trading.