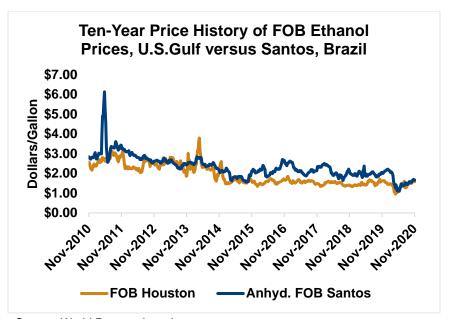

FOB Houston ethanol prices finished last week 2.3 percent higher but are down 4.3 percent through Tuesday's trading from Friday's close. FOB Houston ethanol prices are quoted at 41.75 cents/liter (158.03 cents/gallon). FOB Santos, Brazil anhydrous ethanol prices were lower last week; they are down in early week trading, falling 1.1 percent to 45.49 cents/liter (172.2 cents/gallon) through Tuesday's trading.

The FOB Gulf-Santos, Brazil ethanol spread has widened from last week's close through Tuesday's trading and is currently at -3.74 cents/liter (-14.18 cents/gallon).

MTBE prices fell 3.6 percent last week and are extending those losses in early week trading, down 3.7 percent from Friday's close through Tuesday's trading. MTBE's premium to FOB Houston ethanol has increased from last week's report and stands at -11.09 cents/liter (-42 cents/gallon).