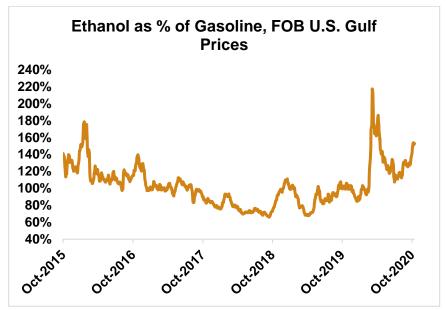

Gasoline and petroleum products were sharply lower last week but are reversing that trend in early week trading. RBOB futures are up 4.3 percent to start the week while 84 octane RBOB (Houston) and 87 octane CBOB (U.S. Gulf) gasoline prices are up 4.8 and up 4.7 percent, respectively. WTI futures are 5.2 percent higher at \$37.66/barrel while Brent futures are up 5.6 percent to \$40.06/barrel, from Friday through Tuesday's close.