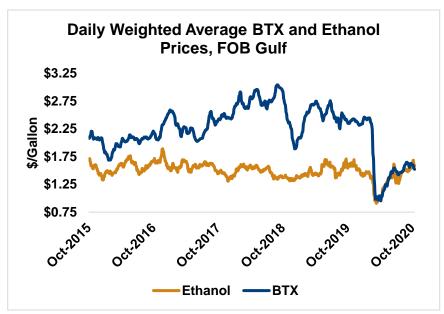

BTX component prices were mixed last week and are mixed through Tuesday's market close: Benzene is up 5 percent while Toluene is down 3.5 percent, and Xylene is down 4.2 percent. The estimated weighted average aromatic price is currently 40.32 cents/liter (152.63 cents/gallon), down from last Friday's close. The BTX-Houston ethanol spread widened last week, and the weighted average BTX price is -1.42 cents/liter (-5.39 cents/gallon) lower than the FOB Houston ethanol price.