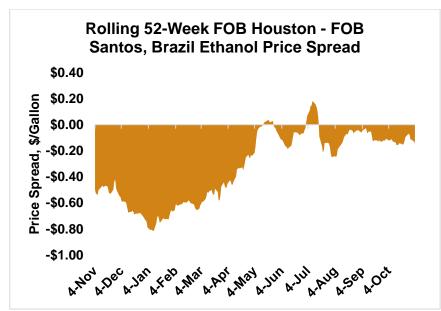

FOB Houston ethanol prices finished last week 2.3 percent higher but are down 4.3 percent through Tuesday's trading from Friday's close. FOB Houston ethanol prices are quoted at 41.75 cents/liter (158.03 cents/gallon). FOB Santos, Brazil anhydrous ethanol prices were lower last week; they are down in early week trading, falling 1.1 percent to 45.49 cents/liter (172.2 cents/gallon) through Tuesday's trading.

The FOB Gulf-Santos, Brazil ethanol spread has widened from last week's close through Tuesday's trading and is currently at -3.74 cents/liter (-14.18 cents/gallon).

MTBE prices fell 3.6 percent last week and are extending those losses in early week trading, down 3.7 percent from Friday's close through Tuesday's trading. MTBE's premium to FOB Houston ethanol has increased from last week's report and stands at -11.09 cents/liter (-42 cents/gallon).