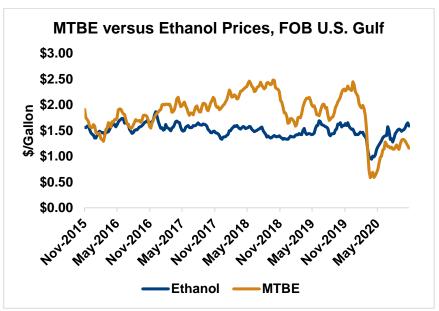

The FOB Gulf-Santos, Brazil ethanol spread has widened from last week's close through Tuesday's trading and is currently at -3.74 cents/liter (-14.18 cents/gallon).

MTBE prices fell 3.6 percent last week and are extending those losses in early week trading, down 3.7 percent from Friday's close through Tuesday's trading. MTBE's premium to FOB Houston ethanol has increased from last week's report and stands at -11.09 cents/liter (-42 cents/gallon).