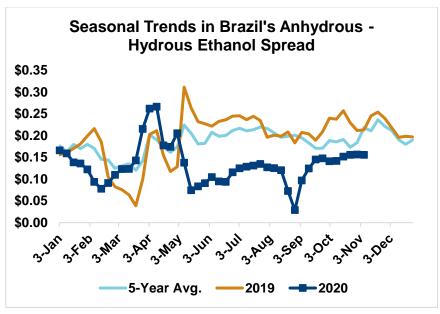

The FOB Gulf-Santos, Brazil ethanol spread has widened from last week's close through Tuesday's trading and is currently at -3.74 cents/liter (-14.18 cents/gallon).

MTBE prices fell 3.6 percent last week and are extending those losses in early week trading, down 3.7 percent from Friday's close through Tuesday's trading. MTBE's premium to FOB Houston ethanol has increased from last week's report and stands at -11.09 cents/liter (-42 cents/gallon).