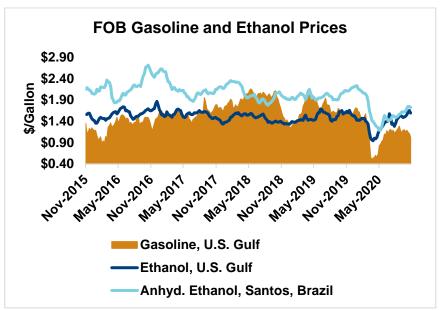

BTX component prices were mixed last week and are mixed through Tuesday's market close: Benzene is up 5 percent while Toluene is down 3.5 percent, and Xylene is down 4.2 percent. The estimated weighted average aromatic price is currently 40.32 cents/liter (152.63 cents/gallon), down from last Friday's close. The BTX-Houston ethanol spread widened last week, and the weighted average BTX price is -1.42 cents/liter (-5.39 cents/gallon) lower than the FOB Houston ethanol price.

Gasoline and petroleum products were sharply lower last week but are reversing that trend in early week trading. RBOB futures are up 4.3 percent to start the week while 84 octane RBOB (Houston) and 87 octane CBOB (U.S. Gulf) gasoline prices are up 4.8 and up 4.7 percent, respectively. WTI futures are 5.2 percent higher at \$37.66/barrel while Brent futures are up 5.6 percent to \$40.06/barrel, from Friday through Tuesday's close.