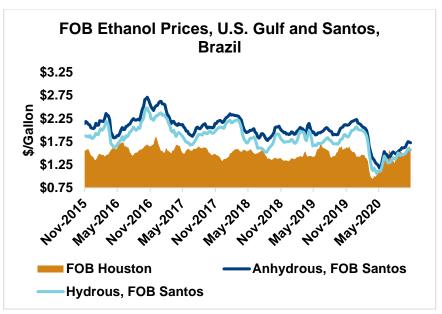

FOB Houston ethanol prices finished last week 2.3 percent higher but are down 4.3 percent through Tuesday's trading from Friday's close. FOB Houston ethanol prices are quoted at 41.75 cents/liter (158.03 cents/gallon). FOB Santos, Brazil anhydrous ethanol prices were lower last week; they are down in early week trading, falling 1.1 percent to 45.49 cents/liter (172.2 cents/gallon) through Tuesday's trading.

The FOB Gulf-Santos, Brazil ethanol spread has widened from last week's close through Tuesday's trading and is currently at -3.74 cents/liter (-14.18 cents/gallon).

MTBE prices fell 3.6 percent last week and are extending those losses in early week trading, down 3.7 percent from Friday's close through Tuesday's trading. MTBE's premium to FOB Houston ethanol has increased from last week's report and stands at -11.09 cents/liter (-42 cents/gallon).