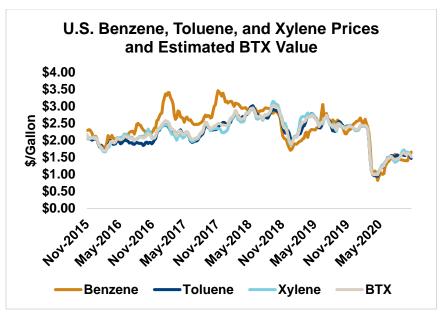

BTX component prices were mixed last week and are mixed through Tuesday's market close: Benzene is up 5 percent while Toluene is down 3.5 percent, and Xylene is down 4.2 percent. The estimated weighted average aromatic price is currently 40.32 cents/liter (152.63 cents/gallon), down from last Friday's close. The BTX-Houston ethanol spread widened last week, and the weighted average BTX price is -1.42 cents/liter (-5.39 cents/gallon) lower than the FOB Houston ethanol price.