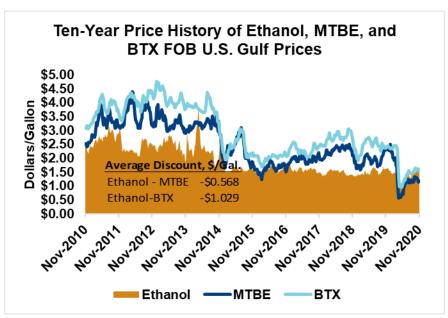

# **Ethanol, Fuels and Co-Product Pricing**

| Comparative Pricing for Fuels and Co-Products - \$/Gallon |               |                          |                  |                                 |                                 |
|-----------------------------------------------------------|---------------|--------------------------|------------------|---------------------------------|---------------------------------|
| Product                                                   | Current price | Prior<br>week<br>average | Previous<br>year | % change<br>(week over<br>week) | % change<br>(year over<br>year) |
|                                                           | Ethar         | nol                      |                  |                                 |                                 |
| Ethanol (FOB Gulf)                                        | \$1.580       | \$1.652                  | \$1.597          | -4.3%                           | -1.1%                           |
| Anhydrous Ethanol (FOB Santos, Brazil)                    | \$1.722       | \$1.742                  | \$2.111          | -1.1%                           | -18.4%                          |
| Hydrous Ethanol (FOB Santos, Brazil)                      | \$1.566       | \$1.585                  | \$1.899          | -1.2%                           | -17.5%                          |
| Anhydrous - Hydrous Spread                                | \$0.156       | \$0.157                  | \$0.212          | -0.6%                           | -26.4%                          |
| Gulf discount/premium from Santos                         | -\$0.142      | -\$0.090                 | -\$0.513         | 56.9%                           | -72.4%                          |
| Ethanol (FOB PNW)                                         | \$1.635       | \$1.671                  | \$1.681          | -2.2%                           | -2.7%                           |
|                                                           |               |                          |                  |                                 |                                 |
| MTBE (FOB Gulf)                                           | \$1.156       | \$1.205                  | \$2.288          | -4.1%                           | -49.5%                          |
| MTBE Premium/Discount to Ethanol (FOB Gulf)               | -\$0.424      | -\$0.447                 | \$0.690          | 0.2%                            | -48.4%                          |
|                                                           |               |                          |                  |                                 |                                 |
| Benzene (FOB U.S. Gulf)                                   | \$1.676       | \$1.582                  | \$2.197          | 5.9%                            | -23.7%                          |
| Toluene NITN (FOB U.S. Gulf)                              | \$1.468       | \$1.528                  | \$2.384          | -3.9%                           | -38.4%                          |
| Mixed Xylene (FOB U.S. Gulf)                              | \$1.518       | \$1.590                  | \$2.370          | -4.5%                           | -36.0%                          |
| Weighted Average Aromatic Price (BTX)                     | \$1.523       | \$1.571                  | \$2.353          | -3.1%                           | -35.3%                          |
| Gasoline (FOB Gulf)                                       | \$1.035       | \$1.110                  | \$1.611          | -6.7%                           | -35.7%                          |

The FOB Gulf-Santos, Brazil ethanol spread has widened from last week's close through Tuesday's trading and is currently at -3.74 cents/liter (-14.18 cents/gallon).

MTBE prices fell 3.6 percent last week and are extending those losses in early week trading, down 3.7 percent from Friday's close through Tuesday's trading. MTBE's premium to FOB Houston ethanol has increased from last week's report and stands at -11.09 cents/liter (-42 cents/gallon).

BTX component prices were mixed last week and are mixed through Tuesday's market close: Benzene is up 5 percent while Toluene is down 3.5 percent, and Xylene is down 4.2 percent. The estimated weighted average aromatic price is currently 40.32 cents/liter (152.63 cents/gallon), down from last Friday's close. The BTX-Houston ethanol spread widened last week, and the weighted average BTX price is -1.42 cents/liter (-5.39 cents/gallon) lower than the FOB Houston ethanol price.