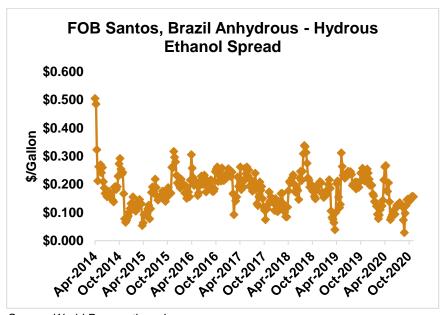

The FOB Gulf-Santos, Brazil ethanol spread has widened from last week's close through Tuesday's trading and is currently at -3.74 cents/liter (-14.18 cents/gallon).

MTBE prices fell 3.6 percent last week and are extending those losses in early week trading, down 3.7 percent from Friday's close through Tuesday's trading. MTBE's premium to FOB Houston ethanol has increased from last week's report and stands at -11.09 cents/liter (-42 cents/gallon).