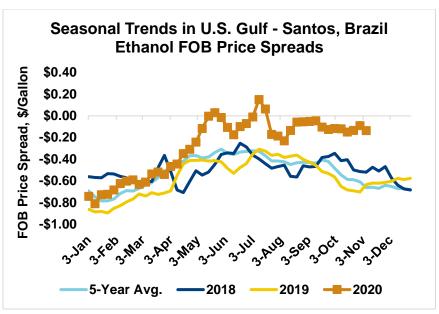

The FOB Gulf-Santos, Brazil ethanol spread has widened from last week's close through Tuesday's trading and is currently at -3.74 cents/liter (-14.18 cents/gallon).

MTBE prices fell 3.6 percent last week and are extending those losses in early week trading, down 3.7 percent from Friday's close through Tuesday's trading. MTBE's premium to FOB Houston ethanol has increased from last week's report and stands at -11.09 cents/liter (-42 cents/gallon).