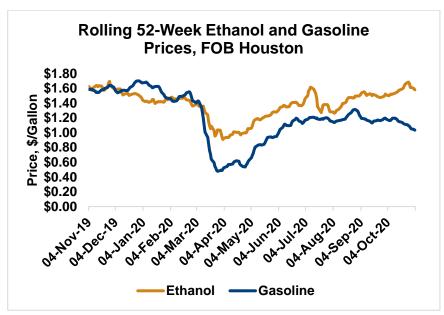

**Market Outlook:** U.S. ethanol prices ended last week 3.2 percent lower but are firmer in early week trading, up 0.3 percent through Tuesday's close. Midwest wholesale rack ethanol prices were lower to end last week and are down 0.2 percent through Tuesday's market close to their last quote of 43.01 cents/liter (162.8 cents/gallon).

FOB Houston ethanol prices finished last week 2.3 percent higher but are down 4.3 percent through Tuesday's trading from Friday's close. FOB Houston ethanol prices are quoted at 41.75 cents/liter (158.03 cents/gallon). FOB Santos, Brazil anhydrous ethanol prices were lower last week; they are down in early week trading, falling 1.1 percent to 45.49 cents/liter (172.2 cents/gallon) through Tuesday's trading.

Gasoline and petroleum products were sharply lower last week but are reversing that trend in early week trading. RBOB futures are up 4.3 percent to start the week while 84 octane RBOB (Houston) and 87 octane CBOB (U.S. Gulf) gasoline prices are up 4.8 and up 4.7 percent, respectively. WTI futures are 5.2 percent higher at \$37.66/barrel while Brent futures are up 5.6 percent to \$40.06/barrel, from Friday through Tuesday's close.