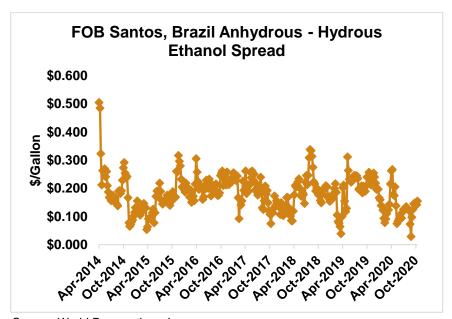

# **Ethanol, Fuels and Co-Product Pricing**

| Comparative Pricing for Fuels and Co-Products - \$/Gallon |               |                          |                  |                                 |                                 |
|-----------------------------------------------------------|---------------|--------------------------|------------------|---------------------------------|---------------------------------|
| Product                                                   | Current price | Prior<br>week<br>average | Previous<br>year | % change<br>(week over<br>week) | % change<br>(year over<br>year) |
|                                                           | Ethar         | nol                      |                  |                                 |                                 |
| Ethanol (FOB Gulf)                                        | \$1.543       | \$1.516                  | \$1.620          | 1.8%                            | -4.7%                           |
| Anhydrous Ethanol (FOB Santos, Brazil)                    | \$1.694       | \$1.635                  | \$2.034          | 3.6%                            | -16.7%                          |
| Hydrous Ethanol (FOB Santos, Brazil)                      | \$1.540       | \$1.493                  | \$1.795          | 3.1%                            | -14.2%                          |
| Anhydrous - Hydrous Spread                                | \$0.154       | \$0.142                  | \$0.238          | 8.2%                            | -35.5%                          |
| Gulf discount/premium from Santos                         | -\$0.151      | -\$0.120                 | -\$0.414         | 26.1%                           | -63.6%                          |
| Ethanol (FOB PNW)                                         | \$1.588       | \$1.545                  | \$1.676          | 2.8%                            | -5.3%                           |
|                                                           |               |                          |                  |                                 |                                 |
| MTBE (FOB Gulf)                                           | \$1.310       | \$1.325                  | \$2.097          | -1.1%                           | -37.5%                          |
| MTBE Premium/Discount to Ethanol (FOB Gulf)               | -\$0.233      | -\$0.191                 | \$0.477          | -2.9%                           | -32.8%                          |
|                                                           |               |                          |                  |                                 |                                 |
| Benzene (FOB U.S. Gulf)                                   | \$1.392       | \$1.402                  | \$2.430          | -0.7%                           | -42.7%                          |
| Toluene NITN (FOB U.S. Gulf)                              | \$1.648       | \$1.578                  | \$2.484          | 4.4%                            | -33.6%                          |
| Mixed Xylene (FOB U.S. Gulf)                              | \$1.662       | \$1.610                  | \$2.391          | 3.2%                            | -30.5%                          |
| Weighted Average Aromatic Price (BTX)                     | \$1.625       | \$1.575                  | \$2.423          | 3.1%                            | -33.0%                          |
| Gasoline (FOB Gulf)                                       | \$1.173       | \$1.148                  | \$1.590          | 2.3%                            | -26.2%                          |

The FOB Gulf-Santos, Brazil ethanol spread has widened from last week's close through Tuesday's trading and is currently at -3.98 cents/liter (-15.08 cents/gallon).

MTBE prices fell 0.3 percent last week and are extending those losses in early week trading, down 0.6 percent from Friday's close through Tuesday's trading. MTBE's premium to FOB Houston ethanol has decreased from last week's report and stands at -5.96 cents/liter (-22.58 cents/gallon).