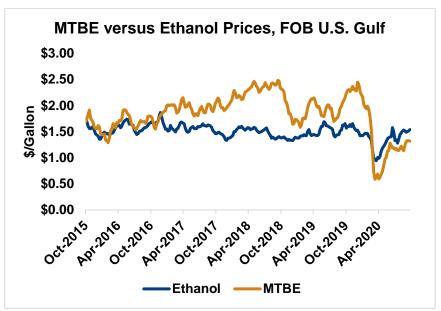

The FOB Gulf-Santos, Brazil ethanol spread has widened from last week's close through Tuesday's trading and is currently at -3.98 cents/liter (-15.08 cents/gallon).

MTBE prices fell 0.3 percent last week and are extending those losses in early week trading, down 0.6 percent from Friday's close through Tuesday's trading. MTBE's premium to FOB Houston ethanol has decreased from last week's report and stands at -5.96 cents/liter (-22.58 cents/gallon).