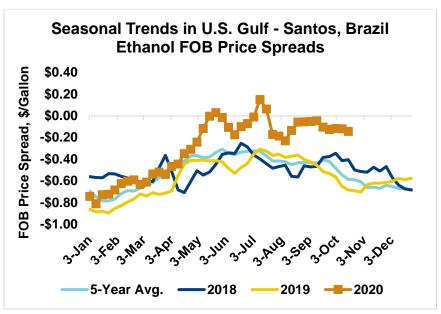

FOB Houston ethanol prices finished last week 0.8 percent higher and are up 1.8 percent through Tuesday's trading from Friday's close. FOB Houston ethanol prices are quoted at 40.76 cents/liter (154.28 cents/gallon). FOB Santos, Brazil anhydrous ethanol prices were higher last week; they are up in early week trading, rising 3.6 percent to 44.74 cents/liter (169.365 cents/gallon) through Tuesday's trading.

The FOB Gulf-Santos, Brazil ethanol spread has widened from last week's close through Tuesday's trading and is currently at -3.98 cents/liter (-15.08 cents/gallon).

MTBE prices fell 0.3 percent last week and are extending those losses in early week trading, down 0.6 percent from Friday's close through Tuesday's trading. MTBE's premium to FOB Houston ethanol has decreased from last week's report and stands at -5.96 cents/liter (-22.58 cents/gallon).