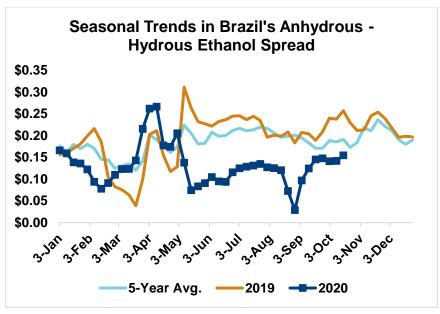

# **Ethanol, Fuels and Co-Product Pricing**

| Comparative Pricing for Fuels and Co-Products - \$/Gallon |               |                          |                  |                                 |                                 |
|-----------------------------------------------------------|---------------|--------------------------|------------------|---------------------------------|---------------------------------|
| Product                                                   | Current price | Prior<br>week<br>average | Previous<br>year | % change<br>(week over<br>week) | % change<br>(year over<br>year) |
|                                                           | Ethar         | nol                      |                  |                                 |                                 |
| Ethanol (FOB Gulf)                                        | \$1.543       | \$1.516                  | \$1.620          | 1.8%                            | -4.7%                           |
| Anhydrous Ethanol (FOB Santos, Brazil)                    | \$1.694       | \$1.635                  | \$2.034          | 3.6%                            | -16.7%                          |
| Hydrous Ethanol (FOB Santos, Brazil)                      | \$1.540       | \$1.493                  | \$1.795          | 3.1%                            | -14.2%                          |
| Anhydrous - Hydrous Spread                                | \$0.154       | \$0.142                  | \$0.238          | 8.2%                            | -35.5%                          |
| Gulf discount/premium from Santos                         | -\$0.151      | -\$0.120                 | -\$0.414         | 26.1%                           | -63.6%                          |
| Ethanol (FOB PNW)                                         | \$1.588       | \$1.545                  | \$1.676          | 2.8%                            | -5.3%                           |
|                                                           |               |                          |                  |                                 |                                 |
| MTBE (FOB Gulf)                                           | \$1.310       | \$1.325                  | \$2.097          | -1.1%                           | -37.5%                          |
| MTBE Premium/Discount to Ethanol (FOB Gulf)               | -\$0.233      | -\$0.191                 | \$0.477          | -2.9%                           | -32.8%                          |
|                                                           |               |                          |                  |                                 |                                 |
| Benzene (FOB U.S. Gulf)                                   | \$1.392       | \$1.402                  | \$2.430          | -0.7%                           | -42.7%                          |
| Toluene NITN (FOB U.S. Gulf)                              | \$1.648       | \$1.578                  | \$2.484          | 4.4%                            | -33.6%                          |
| Mixed Xylene (FOB U.S. Gulf)                              | \$1.662       | \$1.610                  | \$2.391          | 3.2%                            | -30.5%                          |
| Weighted Average Aromatic Price (BTX)                     | \$1.625       | \$1.575                  | \$2.423          | 3.1%                            | -33.0%                          |
| Gasoline (FOB Gulf)                                       | \$1.173       | \$1.148                  | \$1.590          | 2.3%                            | -26.2%                          |

The FOB Gulf-Santos, Brazil ethanol spread has widened from last week's close through Tuesday's trading and is currently at -3.98 cents/liter (-15.08 cents/gallon).

MTBE prices fell 0.3 percent last week and are extending those losses in early week trading, down 0.6 percent from Friday's close through Tuesday's trading. MTBE's premium to FOB Houston ethanol has decreased from last week's report and stands at -5.96 cents/liter (-22.58 cents/gallon).