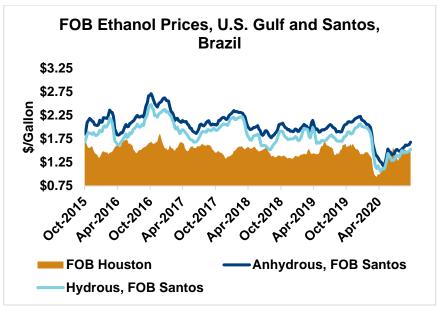

FOB Houston ethanol prices finished last week 0.8 percent higher and are up 1.8 percent through Tuesday's trading from Friday's close. FOB Houston ethanol prices are quoted at 40.76 cents/liter (154.28 cents/gallon). FOB Santos, Brazil anhydrous ethanol prices were higher last week; they are up in early week trading, rising 3.6 percent to 44.74 cents/liter (169.365 cents/gallon) through Tuesday's trading.

The FOB Gulf-Santos, Brazil ethanol spread has widened from last week's close through Tuesday's trading and is currently at -3.98 cents/liter (-15.08 cents/gallon).

MTBE prices fell 0.3 percent last week and are extending those losses in early week trading, down 0.6 percent from Friday's close through Tuesday's trading. MTBE's premium to FOB Houston ethanol has decreased from last week's report and stands at -5.96 cents/liter (-22.58 cents/gallon).