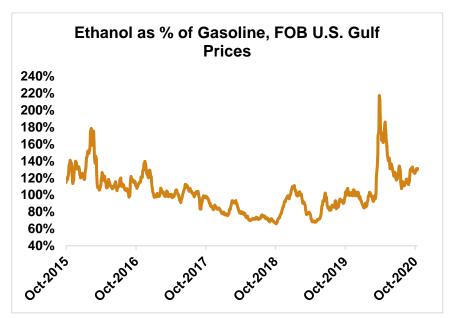

Gasoline and petroleum products were higher last week but are reversing that trend in early week trading. RBOB futures are down 1.7 percent to start the week while 84 octane RBOB (Houston) and 87 octane CBOB (U.S. Gulf) gasoline prices are down 2.4 and 3 percent, respectively. WTI futures are 1 percent lower at \$40.2/barrel while Brent futures are down 1.1 percent to \$42.4/barrel, from Friday through Tuesday's close.