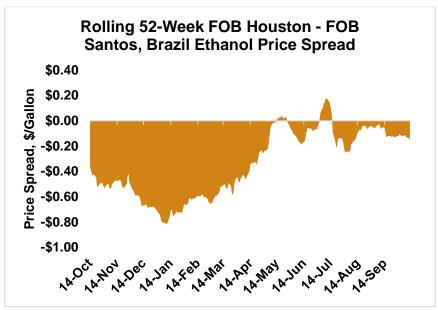

The FOB Gulf-Santos, Brazil ethanol spread has widened from last week's close through Tuesday's trading and is currently at -3.98 cents/liter (-15.08 cents/gallon).

MTBE prices fell 0.3 percent last week and are extending those losses in early week trading, down 0.6 percent from Friday's close through Tuesday's trading. MTBE's premium to FOB Houston ethanol has decreased from last week's report and stands at -5.96 cents/liter (-22.58 cents/gallon).