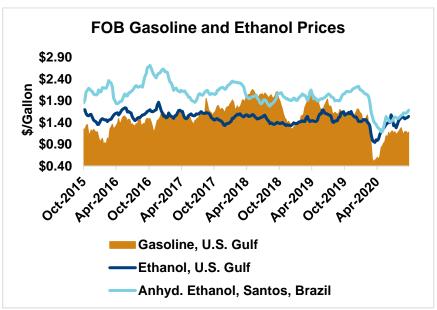

BTX component prices were mixed last week and are continuing that trend through Tuesday's market close: Benzene is down 0.5 percent while Toluene is up 4.5 percent, and Xylene is up 3.3 percent. The estimated weighted average aromatic price is currently 42.95 cents/liter (162.57 cents/gallon), up from last Friday's close. The BTX-Houston ethanol spread widened last week, and the weighted average BTX price is 2.19 cents/liter (8.29 cents/gallon) higher than the FOB Houston ethanol price.

Gasoline and petroleum products were higher last week but are reversing that trend in early week trading. RBOB futures are down 1.7 percent to start the week while 84 octane RBOB (Houston) and 87 octane CBOB (U.S. Gulf) gasoline prices are down 2.4 and 3 percent, respectively. WTI futures are 1 percent lower at \$40.2/barrel while Brent futures are down 1.1 percent to \$42.4/barrel, from Friday through Tuesday's close.