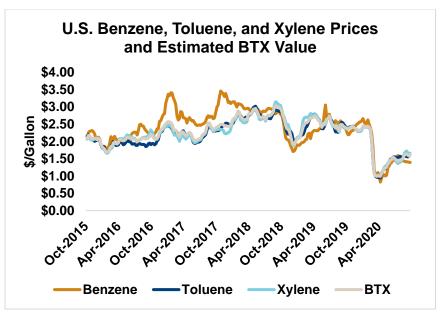

BTX component prices were mixed last week and are continuing that trend through Tuesday's market close: Benzene is down 0.5 percent while Toluene is up 4.5 percent, and Xylene is up 3.3 percent. The estimated weighted average aromatic price is currently 42.95 cents/liter (162.57 cents/gallon), up from last Friday's close. The BTX-Houston ethanol spread widened last week, and the weighted average BTX price is 2.19 cents/liter (8.29 cents/gallon) higher than the FOB Houston ethanol price.