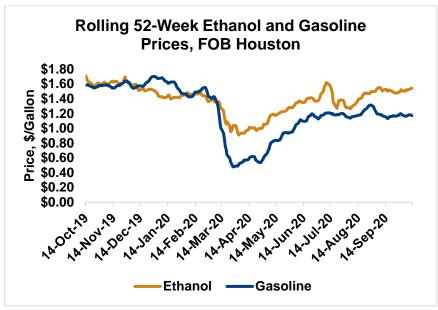

**Market Outlook:** U.S. ethanol prices ended last week 0.7 percent higher and are continuing that trend in early week trading, up 2.1 percent through Tuesday's close. Midwest wholesale rack ethanol prices were higher to end last week and are up 0.9 percent through Tuesday's market close to their last quote of 40.56 cents/liter (153.55 cents/gallon).

FOB Houston ethanol prices finished last week 0.8 percent higher and are up 1.8 percent through Tuesday's trading from Friday's close. FOB Houston ethanol prices are quoted at 40.76 cents/liter (154.28 cents/gallon). FOB Santos, Brazil anhydrous ethanol prices were higher last week; they are up in early week trading, rising 3.6 percent to 44.74 cents/liter (169.365 cents/gallon) through Tuesday's trading.