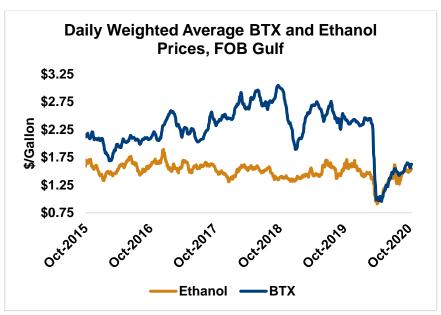

BTX component prices were mixed last week and are continuing that trend through Tuesday's market close: Benzene is down 0.5 percent while Toluene is up 4.5 percent, and Xylene is up 3.3 percent. The estimated weighted average aromatic price is currently 42.95 cents/liter (162.57 cents/gallon), up from last Friday's close. The BTX-Houston ethanol spread widened last week, and the weighted average BTX price is 2.19 cents/liter (8.29 cents/gallon) higher than the FOB Houston ethanol price.