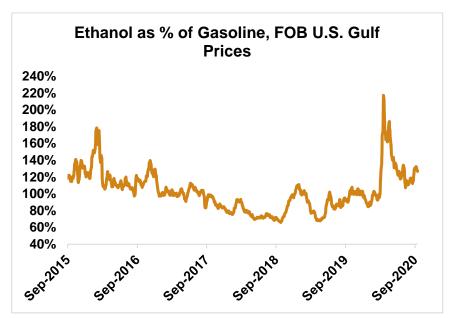

BTX component prices were mixed last week and are continuing that trend through Tuesday's market close: Benzene is down 0.1 percent while Toluene is up 0.1 percent, and Xylene is up 1.9 percent. The estimated weighted average aromatic price is currently 43.52 cents/liter (164.75 cents/gallon), up from last Friday's close. The BTX-Houston ethanol spread widened last week, and the weighted average BTX price is 4.19 cents/liter (15.86 cents/gallon) higher than the FOB Houston ethanol price.