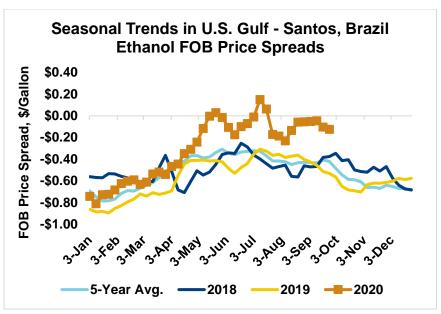

The FOB Gulf-Santos, Brazil ethanol spread has widened from last week's close through Tuesday's trading and is currently at -3.39 cents/liter (-12.82 cents/gallon).

MTBE prices rose 8.9 percent last week and are extending those gains in early week trading, up 7 percent from Friday's close through Tuesday's trading. MTBE's premium to FOB Houston ethanol has increased from last week's report and stands at -4.38 cents/liter (-16.59 cents/gallon).