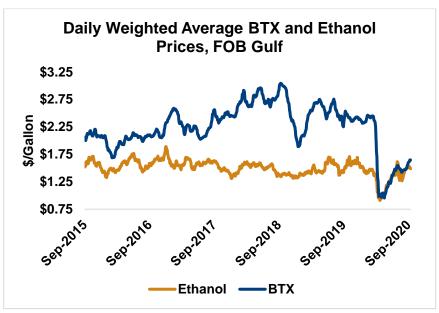

BTX component prices were mixed last week and are continuing that trend through Tuesday's market close: Benzene is down 0.1 percent while Toluene is up 0.1 percent, and Xylene is up 1.9 percent. The estimated weighted average aromatic price is currently 43.52 cents/liter (164.75 cents/gallon), up from last Friday's close. The BTX-Houston ethanol spread widened last week, and the weighted average BTX price is 4.19 cents/liter (15.86 cents/gallon) higher than the FOB Houston ethanol price.