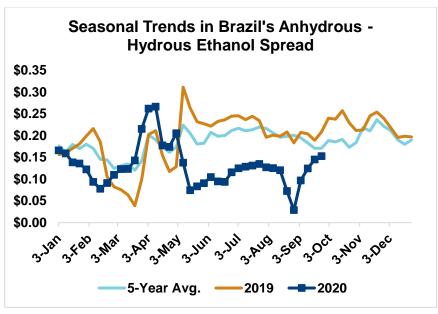

The FOB Gulf-Santos, Brazil ethanol spread has widened from last week's close through Tuesday's trading and is currently at -3.39 cents/liter (-12.82 cents/gallon).

MTBE prices rose 8.9 percent last week and are extending those gains in early week trading, up 7 percent from Friday's close through Tuesday's trading. MTBE's premium to FOB Houston ethanol has increased from last week's report and stands at -4.38 cents/liter (-16.59 cents/gallon).