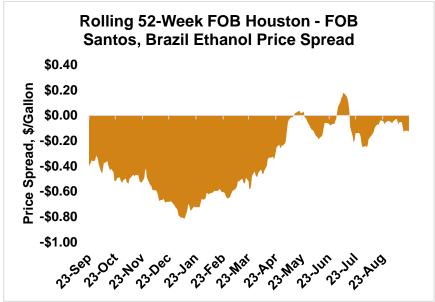

FOB Houston ethanol prices finished last week 0.9 percent lower and are down 1.8 percent through Tuesday's trading from Friday's close. FOB Houston ethanol prices are quoted at 39.33 cents/liter (148.89 cents/gallon). FOB Santos, Brazil anhydrous ethanol prices were higher last week; they are down in early week trading, falling 0.2 percent to 42.72 cents/liter (161.71 cents/gallon) through Tuesday's trading.

The FOB Gulf-Santos, Brazil ethanol spread has widened from last week's close through Tuesday's trading and is currently at -3.39 cents/liter (-12.82 cents/gallon).

MTBE prices rose 8.9 percent last week and are extending those gains in early week trading, up 7 percent from Friday's close through Tuesday's trading. MTBE's premium to FOB Houston ethanol has increased from last week's report and stands at -4.38 cents/liter (-16.59 cents/gallon).