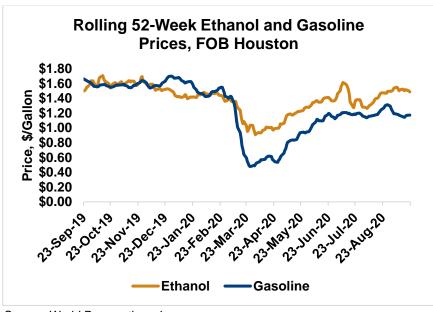

FOB Houston ethanol prices finished last week 0.9 percent lower and are down 1.8 percent through Tuesday's trading from Friday's close. FOB Houston ethanol prices are quoted at 39.33 cents/liter (148.89 cents/gallon). FOB Santos, Brazil anhydrous ethanol prices were higher last week; they are down in early week trading, falling 0.2 percent to 42.72 cents/liter (161.71 cents/gallon) through Tuesday's trading.

Gasoline and petroleum products were higher last week but are reversing that trend in early week trading. RBOB futures are down 4.6 percent to start the week while 84 octane RBOB (Houston) and 87 octane CBOB (U.S. Gulf) gasoline prices are down 6.3 and 6.5 percent, respectively. WTI futures are 3.1 percent lower at \$39.85/barrel while Brent futures are down 3 percent to \$41.86/barrel, from Friday through Tuesday's close.