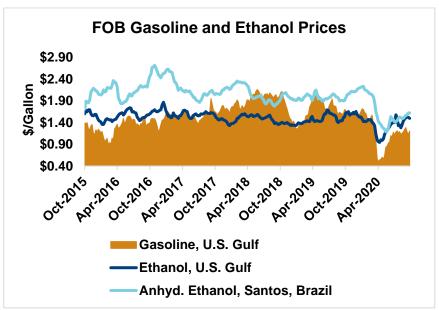

BTX component prices were mixed last week and are continuing that trend through Tuesday's market close: Benzene is down 0.1 percent while Toluene is up 0.1 percent, and Xylene is up 1.9 percent. The estimated weighted average aromatic price is currently 43.52 cents/liter (164.75 cents/gallon), up from last Friday's close. The BTX-Houston ethanol spread widened last week, and the weighted average BTX price is 4.19 cents/liter (15.86 cents/gallon) higher than the FOB Houston ethanol price.

Gasoline and petroleum products were higher last week but are reversing that trend in early week trading. RBOB futures are down 4.6 percent to start the week while 84 octane RBOB (Houston) and 87 octane CBOB (U.S. Gulf) gasoline prices are down 6.3 and 6.5 percent, respectively. WTI futures are 3.1 percent lower at \$39.85/barrel while Brent futures are down 3 percent to \$41.86/barrel, from Friday through Tuesday's close.