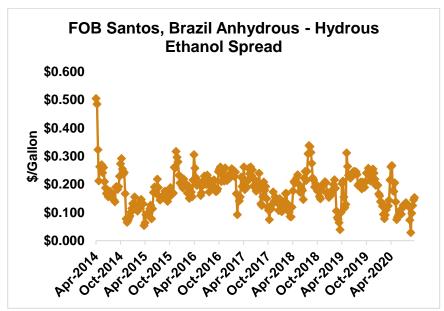

The FOB Gulf-Santos, Brazil ethanol spread has widened from last week's close through Tuesday's trading and is currently at -3.39 cents/liter (-12.82 cents/gallon).

MTBE prices rose 8.9 percent last week and are extending those gains in early week trading, up 7 percent from Friday's close through Tuesday's trading. MTBE's premium to FOB Houston ethanol has increased from last week's report and stands at -4.38 cents/liter (-16.59 cents/gallon).