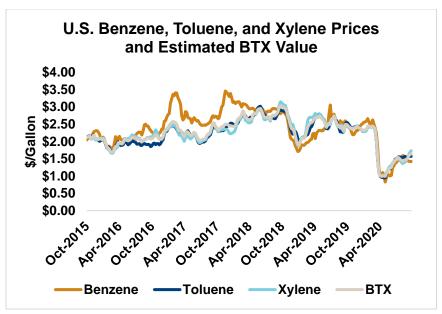

BTX component prices were mixed last week and are continuing that trend through Tuesday's market close: Benzene is down 0.1 percent while Toluene is up 0.1 percent, and Xylene is up 1.9 percent. The estimated weighted average aromatic price is currently 43.52 cents/liter (164.75 cents/gallon), up from last Friday's close. The BTX-Houston ethanol spread widened last week, and the weighted average BTX price is 4.19 cents/liter (15.86 cents/gallon) higher than the FOB Houston ethanol price.