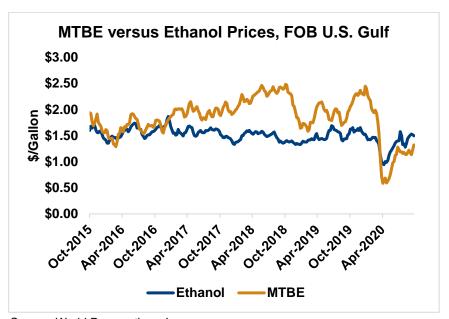

The FOB Gulf-Santos, Brazil ethanol spread has widened from last week's close through Tuesday's trading and is currently at -3.39 cents/liter (-12.82 cents/gallon).

MTBE prices rose 8.9 percent last week and are extending those gains in early week trading, up 7 percent from Friday's close through Tuesday's trading. MTBE's premium to FOB Houston ethanol has increased from last week's report and stands at -4.38 cents/liter (-16.59 cents/gallon).