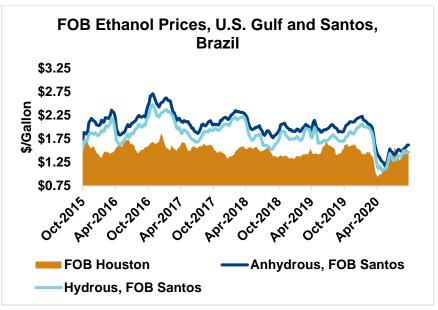

FOB Houston ethanol prices finished last week 0.9 percent lower and are down 1.8 percent through Tuesday's trading from Friday's close. FOB Houston ethanol prices are quoted at 39.33 cents/liter (148.89 cents/gallon). FOB Santos, Brazil anhydrous ethanol prices were higher last week; they are down in early week trading, falling 0.2 percent to 42.72 cents/liter (161.71 cents/gallon) through Tuesday's trading.

The FOB Gulf-Santos, Brazil ethanol spread has widened from last week's close through Tuesday's trading and is currently at -3.39 cents/liter (-12.82 cents/gallon).

MTBE prices rose 8.9 percent last week and are extending those gains in early week trading, up 7 percent from Friday's close through Tuesday's trading. MTBE's premium to FOB Houston ethanol has increased from last week's report and stands at -4.38 cents/liter (-16.59 cents/gallon).