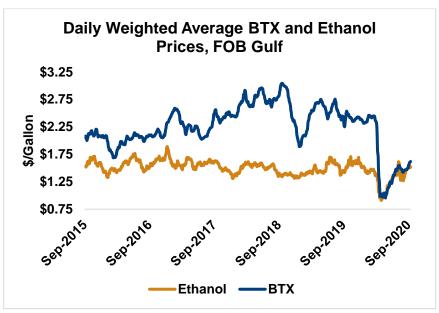

BTX component prices were mixed last week and are continuing that trend through Tuesday's market close: Benzene is down 1.1 percent while Toluene is down 0.7 percent, and Xylene is up 2.8 percent. The estimated weighted average aromatic price is currently 42.67 cents/liter (161.54 cents/gallon), up from last Friday's close. The BTX-Houston ethanol spread widened last week, and the weighted average BTX price is 2.65 cents/liter (10.02 cents/gallon) higher than the FOB Houston ethanol price.