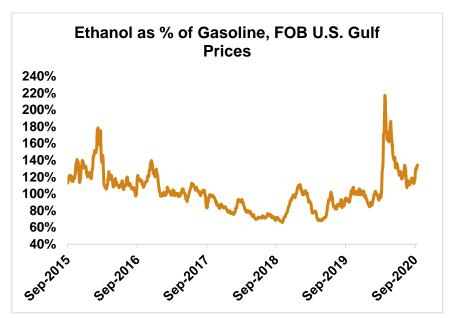

Gasoline and petroleum products were lower last week but are reversing that trend in early week trading. RBOB futures are up 3.9 percent to start the week while 84 octane RBOB (Houston) and 87 octane CBOB (U.S. Gulf) gasoline prices are up 4.9 and up 1.7 percent, respectively. WTI futures are 2.5 percent higher at \$38.28/barrel while Brent futures are up 2.2 percent to \$40.7/barrel, from Friday through Tuesday's close.