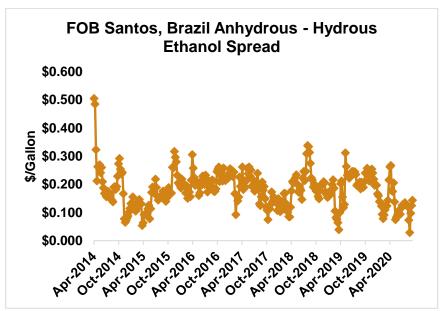

The FOB Gulf-Santos, Brazil ethanol spread has widened from last week's close through Tuesday's trading and is currently at -2.4 cents/liter (-9.08 cents/gallon).

MTBE prices fell 2.6 percent last week but are reversing those losses in early week trading, up 3.4 percent from Friday's close through Tuesday's trading. MTBE's premium to FOB Houston ethanol has increased from last week's report and stands at -9.01 cents/liter (-34.1 cents/gallon).