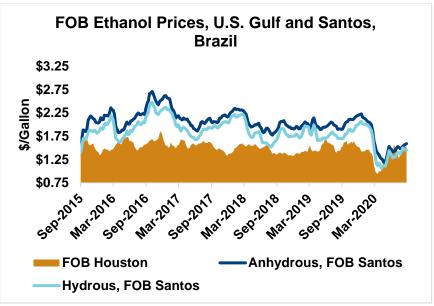

**Market Outlook:** U.S. ethanol prices ended last week 2 percent higher and are extending that trend in early week trading, up 1.4 percent through Tuesday's close. Midwest wholesale rack ethanol prices were higher to end last week and are up 0.6 percent through Tuesday's market close to their last quote of 40.83 cents/liter (154.57 cents/gallon).

FOB Houston ethanol prices finished last week 1.3 percent higher but are down 0.9 percent through Tuesday's trading from Friday's close. FOB Houston ethanol prices are quoted at 40.03 cents/liter (151.53 cents/gallon). FOB Santos, Brazil anhydrous ethanol prices were higher last week; they are up in early week trading, rising 2 percent to 42.43 cents/liter (160.6 cents/gallon) through Tuesday's trading.

The FOB Gulf-Santos, Brazil ethanol spread has widened from last week's close through Tuesday's trading and is currently at -2.4 cents/liter (-9.08 cents/gallon).

MTBE prices fell 2.6 percent last week but are reversing those losses in early week trading, up 3.4 percent from Friday's close through Tuesday's trading. MTBE's premium to FOB Houston ethanol has increased from last week's report and stands at -9.01 cents/liter (-34.1 cents/gallon).