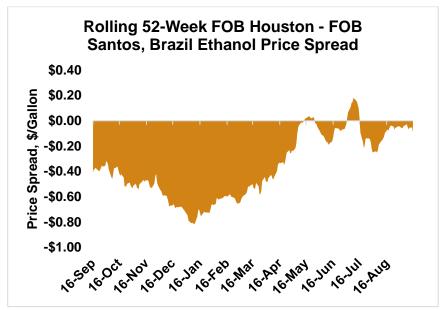

FOB Houston ethanol prices finished last week 1.3 percent higher but are down 0.9 percent through Tuesday's trading from Friday's close. FOB Houston ethanol prices are quoted at 40.03 cents/liter (151.53 cents/gallon). FOB Santos, Brazil anhydrous ethanol prices were higher last week; they are up in early week trading, rising 2 percent to 42.43 cents/liter (160.6 cents/gallon) through Tuesday's trading.

The FOB Gulf-Santos, Brazil ethanol spread has widened from last week's close through Tuesday's trading and is currently at -2.4 cents/liter (-9.08 cents/gallon).

MTBE prices fell 2.6 percent last week but are reversing those losses in early week trading, up 3.4 percent from Friday's close through Tuesday's trading. MTBE's premium to FOB Houston ethanol has increased from last week's report and stands at -9.01 cents/liter (-34.1 cents/gallon).