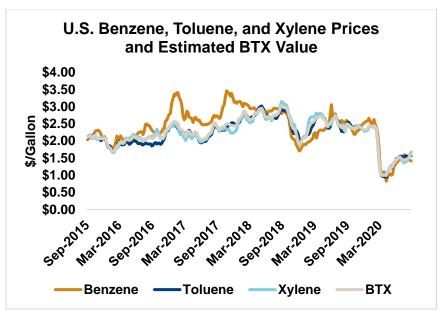

BTX component prices were mixed last week and are continuing that trend through Tuesday's market close: Benzene is down 1.1 percent while Toluene is down 0.7 percent, and Xylene is up 2.8 percent. The estimated weighted average aromatic price is currently 42.67 cents/liter (161.54 cents/gallon), up from last Friday's close. The BTX-Houston ethanol spread widened last week, and the weighted average BTX price is 2.65 cents/liter (10.02 cents/gallon) higher than the FOB Houston ethanol price.