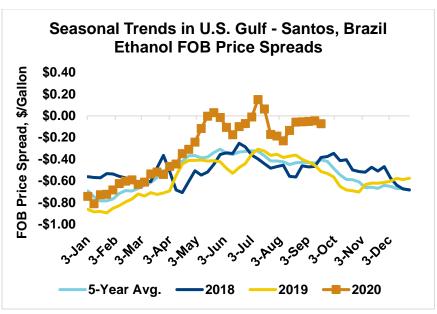

FOB Houston ethanol prices finished last week 1.3 percent higher but are down 0.9 percent through Tuesday's trading from Friday's close. FOB Houston ethanol prices are quoted at 40.03 cents/liter (151.53 cents/gallon). FOB Santos, Brazil anhydrous ethanol prices were higher last week; they are up in early week trading, rising 2 percent to 42.43 cents/liter (160.6 cents/gallon) through Tuesday's trading.

The FOB Gulf-Santos, Brazil ethanol spread has widened from last week's close through Tuesday's trading and is currently at -2.4 cents/liter (-9.08 cents/gallon).

MTBE prices fell 2.6 percent last week but are reversing those losses in early week trading, up 3.4 percent from Friday's close through Tuesday's trading. MTBE's premium to FOB Houston ethanol has increased from last week's report and stands at -9.01 cents/liter (-34.1 cents/gallon).