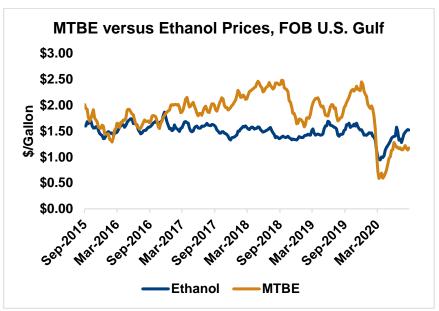

The FOB Gulf-Santos, Brazil ethanol spread has widened from last week's close through Tuesday's trading and is currently at -2.4 cents/liter (-9.08 cents/gallon).

MTBE prices fell 2.6 percent last week but are reversing those losses in early week trading, up 3.4 percent from Friday's close through Tuesday's trading. MTBE's premium to FOB Houston ethanol has increased from last week's report and stands at -9.01 cents/liter (-34.1 cents/gallon).