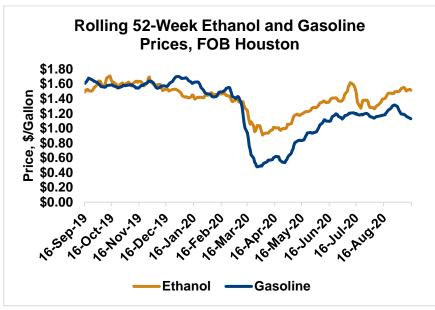

FOB Houston ethanol prices finished last week 1.3 percent higher but are down 0.9 percent through Tuesday's trading from Friday's close. FOB Houston ethanol prices are quoted at 40.03 cents/liter (151.53 cents/gallon). FOB Santos, Brazil anhydrous ethanol prices were higher last week; they are up in early week trading, rising 2 percent to 42.43 cents/liter (160.6 cents/gallon) through Tuesday's trading.

Gasoline and petroleum products were lower last week but are reversing that trend in early week trading. RBOB futures are up 3.9 percent to start the week while 84 octane RBOB (Houston) and 87 octane CBOB (U.S. Gulf) gasoline prices are up 4.9 and up 1.7 percent, respectively. WTI futures are 2.5 percent higher at \$38.28/barrel while Brent futures are up 2.2 percent to \$40.7/barrel, from Friday through Tuesday's close.