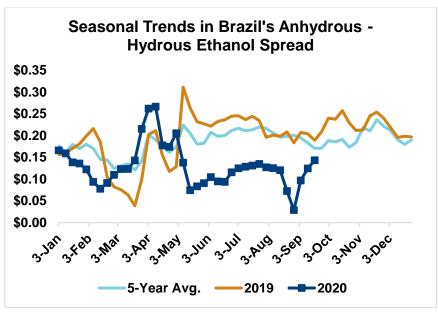

The FOB Gulf-Santos, Brazil ethanol spread has widened from last week's close through Tuesday's trading and is currently at -2.4 cents/liter (-9.08 cents/gallon).

MTBE prices fell 2.6 percent last week but are reversing those losses in early week trading, up 3.4 percent from Friday's close through Tuesday's trading. MTBE's premium to FOB Houston ethanol has increased from last week's report and stands at -9.01 cents/liter (-34.1 cents/gallon).