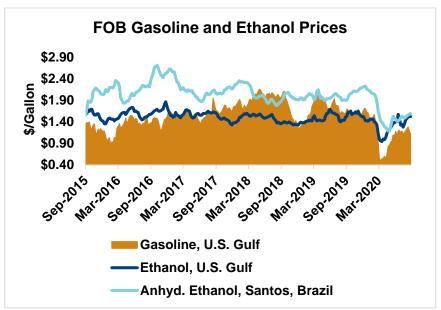

BTX component prices were mixed last week and are continuing that trend through Tuesday's market close: Benzene is down 1.1 percent while Toluene is down 0.7 percent, and Xylene is up 2.8 percent. The estimated weighted average aromatic price is currently 42.67 cents/liter (161.54 cents/gallon), up from last Friday's close. The BTX-Houston ethanol spread widened last week, and the weighted average BTX price is 2.65 cents/liter (10.02 cents/gallon) higher than the FOB Houston ethanol price.

Gasoline and petroleum products were lower last week but are reversing that trend in early week trading. RBOB futures are up 3.9 percent to start the week while 84 octane RBOB (Houston) and 87 octane CBOB (U.S. Gulf) gasoline prices are up 4.9 and up 1.7 percent, respectively. WTI futures are 2.5 percent higher at \$38.28/barrel while Brent futures are up 2.2 percent to \$40.7/barrel, from Friday through Tuesday's close.