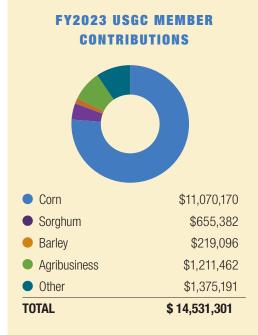

## 2023 ANNUAL REPORT

| FY22         | FY23                                                                                                                                                                                                                                                        |
|--------------|-------------------------------------------------------------------------------------------------------------------------------------------------------------------------------------------------------------------------------------------------------------|
|              |                                                                                                                                                                                                                                                             |
| \$708,000    | \$626,462                                                                                                                                                                                                                                                   |
| \$622,776    | \$585,000                                                                                                                                                                                                                                                   |
| \$1,330,776  | \$1,211,462                                                                                                                                                                                                                                                 |
|              |                                                                                                                                                                                                                                                             |
| \$6,975,913  | \$7,169,530                                                                                                                                                                                                                                                 |
| \$4,916,217  | \$4,775,118                                                                                                                                                                                                                                                 |
| \$11,892,130 | \$11,944,648                                                                                                                                                                                                                                                |
| \$13,222,906 | \$13,156,110                                                                                                                                                                                                                                                |
|              |                                                                                                                                                                                                                                                             |
| \$333,806    | \$446,130                                                                                                                                                                                                                                                   |
| -            | \$452,189                                                                                                                                                                                                                                                   |
| \$455,941    | \$467,364                                                                                                                                                                                                                                                   |
| \$72         | \$5,782                                                                                                                                                                                                                                                     |
| \$1,192      | \$3,726                                                                                                                                                                                                                                                     |
| \$791,011    | \$1,375,191                                                                                                                                                                                                                                                 |
|              |                                                                                                                                                                                                                                                             |
| \$14,013,917 | \$14,531,301                                                                                                                                                                                                                                                |
|              |                                                                                                                                                                                                                                                             |
| \$3,495,631  | \$3,305,669                                                                                                                                                                                                                                                 |
| \$8,508,523  | \$10,696,858                                                                                                                                                                                                                                                |
| \$3,541,535  | \$4,564,990                                                                                                                                                                                                                                                 |
| \$15,545,689 | \$18,567,517                                                                                                                                                                                                                                                |
| \$29,559,606 | \$33,089,818                                                                                                                                                                                                                                                |
|              |                                                                                                                                                                                                                                                             |
| \$4,110,103  | \$4,568,973                                                                                                                                                                                                                                                 |
| \$7,183,442  | \$8,084,133                                                                                                                                                                                                                                                 |
| \$11,293,544 | \$12,653,106                                                                                                                                                                                                                                                |
|              |                                                                                                                                                                                                                                                             |
|              | \$708,000<br>\$622,776<br>\$1,330,776<br>\$6,975,913<br>\$4,916,217<br>\$11,892,130<br>\$13,222,906<br>\$3333,806<br>\$455,941<br>\$72<br>\$1,192<br>\$791,011<br>\$14,013,917<br>\$3,495,631<br>\$8,508,523<br>\$3,541,535<br>\$15,545,689<br>\$29,559,606 |